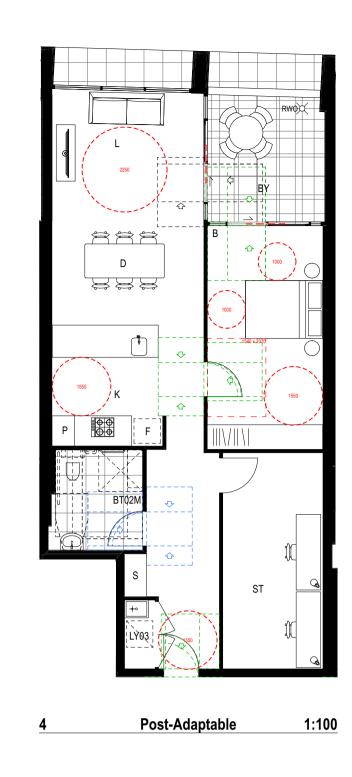

## **Drawing List**

| Diawing List                   |                                       |                                                                            |            |                |
|--------------------------------|---------------------------------------|----------------------------------------------------------------------------|------------|----------------|
| Series                         | Drawing No.                           | Drawing Name                                                               | Rev        | Scale          |
| Notification Plans             |                                       |                                                                            |            |                |
| Notification Plans             | 1 005 004                             |                                                                            | D04        | 4 400          |
|                                | A-005-001<br>A-005-002                | Notification Plan  Notification Plan                                       | P01<br>P01 | 1:400<br>1:400 |
| Siteworks                      | , , , , , , , , , , , , , , , , , , , |                                                                            |            |                |
| Siteworks                      | A 040 040                             |                                                                            | DOO        | 4 200          |
|                                | A-010-010                             | Site Plan                                                                  | P02        | 1:200          |
| Demolition Plan                |                                       |                                                                            |            |                |
|                                | A-051-001                             | Demolition Plan                                                            | P01        | 1:200          |
| GA Plans                       |                                       |                                                                            |            |                |
|                                | A-110-006                             | Basement 02                                                                | P03        | 1:200          |
|                                | A-110-007                             | Basement 01                                                                | P03        | 1:200          |
|                                | A-110-008                             | Ground Level                                                               | P02        | 1:200          |
|                                | A-110-010                             | Level 01                                                                   | P02        | 1:200          |
|                                | A-110-020                             | Level 02                                                                   | P02        | 1:200          |
|                                | A-110-030                             | Level 03                                                                   | P02        | 1:200          |
|                                | A-110-040                             | Level 04                                                                   | P03        | 1:200          |
|                                | A-110-050<br>A-110-060                | Level 05<br>Level 06                                                       | P02<br>P02 | 1:200<br>1:200 |
|                                | A-110-000<br>A-110-070                | Level 07                                                                   | P02        | 1:200          |
|                                | A-110-080                             | Level 08                                                                   | P02        | 1:200          |
|                                | A-110-100                             | Roof Deck Level                                                            | P02        | 1:200          |
|                                | A-110-110                             | Roof Level                                                                 | P03        | 1:200          |
| GA Elevations                  |                                       |                                                                            |            |                |
|                                | A 210 001                             | Fact 9 West Florestian                                                     | DOS        | 1.200          |
|                                | A-210-001<br>A-210-002                | East & West Elevation  North & South Elevation                             | P03<br>P03 | 1:200<br>1:200 |
|                                | A 210 002                             | North & South Elevation                                                    | 1 00       | 1.200          |
| GA Sections                    |                                       |                                                                            |            |                |
|                                | A-310-001                             | Section AA & BB                                                            | P02        | 1:200          |
|                                | A-310-002                             | Section CC & DD & EE                                                       | P02        | 1:200          |
| Adaptable Plan Layouts         |                                       |                                                                            |            |                |
|                                | A-410-610                             | Adaptable Apartment Plans 01                                               | P02        | 1:100          |
|                                | A-410-620                             | Adaptable Apartment Plans 02                                               | P02        | 1:100          |
|                                | A-410-630                             | Adaptable Apartment Plans 03                                               | P02        | 1:100          |
| Total Residential Floor Area D | Diagrams                              |                                                                            |            |                |
|                                | A-700-011                             | Total Residential Floor Area Plans                                         | P01        | 1:2, 1:        |
| Amenity Diagrams (ADG)         |                                       |                                                                            |            |                |
|                                | A-720-001                             | Solar & Cross Ventilation Diagram                                          | P01        | 1:1, 1:5       |
| Deep Soil and Communal Spa     | ace Diagrams (Al                      | DG)                                                                        |            |                |
| ·                              | A-730-001                             | Deep Soil                                                                  | P01        | 1:200          |
|                                | A-730-001                             | Communal Open Space                                                        | P02        | 1.200          |
| Landscape Areas                |                                       |                                                                            |            |                |
| Landscape Areas                | A 72E 001                             | Cross Landscapa Plans                                                      | DO1        | 1.1 1.5        |
|                                | A-735-001                             | Gross Landscape Plans                                                      | P01        | 1:1, 1:5.      |
| GFA Diagrams                   |                                       |                                                                            |            |                |
|                                | A-770-008                             | GFA Plans                                                                  | P02        | 1:1, 1:5.      |
| Shadow Diagrams                |                                       |                                                                            |            |                |
|                                | A-790-001                             | June 21st (Existing Context)                                               | P01        | 1:1500         |
|                                | A-790-002                             | June 21st (Future Context)                                                 | P01        | 1:1500         |
| Materials & Finishes Board     |                                       |                                                                            |            |                |
|                                | A-890-001                             | External                                                                   | P02        |                |
| 3D VIEWS                       |                                       |                                                                            |            |                |
| <b>_</b>                       | ۸ ۵10 ۵01                             | Fact Facado from Anzas Parada                                              | DOO        |                |
|                                | A-910-001<br>A-910-002                | East Facade from Anzac Parade  Corner of Todman Avenue and Villiers Street | P03<br>P02 |                |
|                                | A-910-002<br>A-910-003                | West Facade from Villiers Street                                           | P02        |                |
|                                | A-910-004                             | North-East Facade from Anzac Parade                                        | P03        |                |
|                                | A-910-005                             | Entry from Anzac Parade                                                    | P02        |                |
|                                |                                       |                                                                            |            |                |