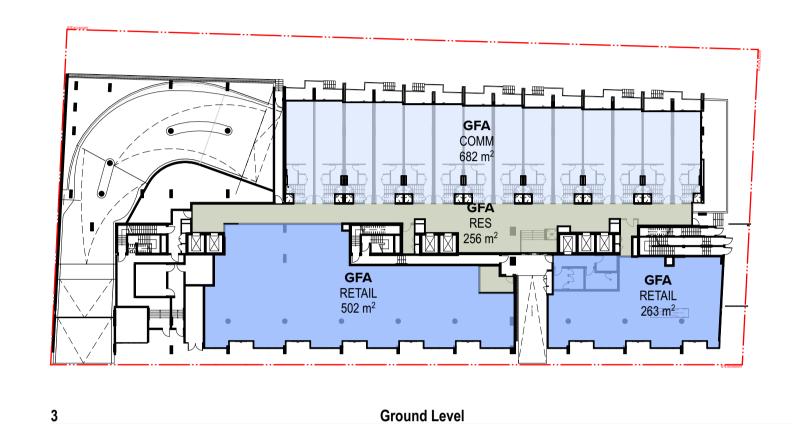

Toga Addison Pty Ltd
Level 5, 45 Jones Street, Ultimo NSW
2007, Australia

Project Title

137 Anzac Parade

137-151 Anzac Parade KENSINGTON NSW 2033 AUSTRALIA

Drawing Title

GA Plans

**Ground Level** 

 Rev
 Date Approved by 16/12/21
 Approved by Issued for DA Submission

 P01
 16/12/21
 SM
 Issued for DA Submission

 P02
 28/04/22
 SM
 Update for DA Submission

 Scale

 1:200 @A1, 50%@A3
 Project No.
 Drawn by
 North

 Status
 Dwg No.
 Rev
 PO2

 For DA Submission
 A-110-008
 PO2