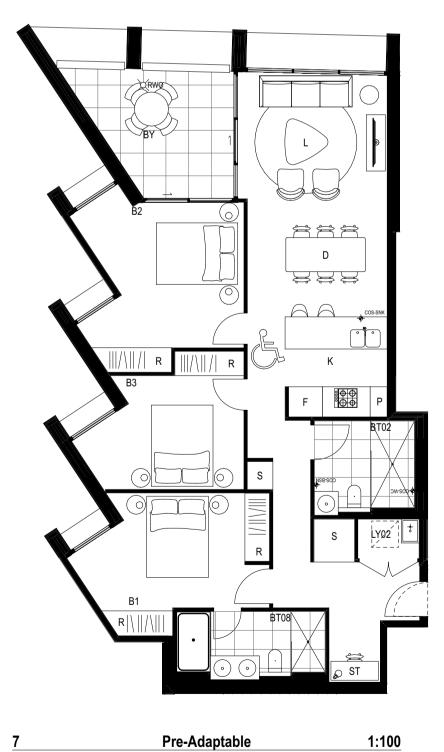

## **Drawing List**

| Diawing List                   |                                       |                                                                            |            |                |
|--------------------------------|---------------------------------------|----------------------------------------------------------------------------|------------|----------------|
| Series                         | Drawing No.                           | Drawing Name                                                               | Rev        | Scale          |
| Notification Plans             |                                       |                                                                            |            |                |
| Notification Plans             | 1 005 004                             |                                                                            | D04        | 4 400          |
|                                | A-005-001<br>A-005-002                | Notification Plan  Notification Plan                                       | P01<br>P01 | 1:400<br>1:400 |
| Siteworks                      | , , , , , , , , , , , , , , , , , , , |                                                                            |            |                |
| Siteworks                      | A 040 040                             |                                                                            | DOO        | 4 200          |
|                                | A-010-010                             | Site Plan                                                                  | P02        | 1:200          |
| Demolition Plan                |                                       |                                                                            |            |                |
|                                | A-051-001                             | Demolition Plan                                                            | P01        | 1:200          |
| GA Plans                       |                                       |                                                                            |            |                |
|                                | A-110-006                             | Basement 02                                                                | P03        | 1:200          |
|                                | A-110-007                             | Basement 01                                                                | P03        | 1:200          |
|                                | A-110-008                             | Ground Level                                                               | P02        | 1:200          |
|                                | A-110-010                             | Level 01                                                                   | P02        | 1:200          |
|                                | A-110-020                             | Level 02                                                                   | P02        | 1:200          |
|                                | A-110-030                             | Level 03                                                                   | P02        | 1:200          |
|                                | A-110-040                             | Level 04                                                                   | P03        | 1:200          |
|                                | A-110-050<br>A-110-060                | Level 05<br>Level 06                                                       | P02<br>P02 | 1:200<br>1:200 |
|                                | A-110-000<br>A-110-070                | Level 07                                                                   | P02        | 1:200          |
|                                | A-110-080                             | Level 08                                                                   | P02        | 1:200          |
|                                | A-110-100                             | Roof Deck Level                                                            | P02        | 1:200          |
|                                | A-110-110                             | Roof Level                                                                 | P03        | 1:200          |
| GA Elevations                  |                                       |                                                                            |            |                |
|                                | A 210 001                             | Fact 9 West Florestian                                                     | DOS        | 1.200          |
|                                | A-210-001<br>A-210-002                | East & West Elevation  North & South Elevation                             | P03<br>P03 | 1:200<br>1:200 |
|                                | A 210 002                             | North & South Elevation                                                    | 1 00       | 1.200          |
| GA Sections                    |                                       |                                                                            |            |                |
|                                | A-310-001                             | Section AA & BB                                                            | P02        | 1:200          |
|                                | A-310-002                             | Section CC & DD & EE                                                       | P02        | 1:200          |
| Adaptable Plan Layouts         |                                       |                                                                            |            |                |
|                                | A-410-610                             | Adaptable Apartment Plans 01                                               | P02        | 1:100          |
|                                | A-410-620                             | Adaptable Apartment Plans 02                                               | P02        | 1:100          |
|                                | A-410-630                             | Adaptable Apartment Plans 03                                               | P02        | 1:100          |
| Total Residential Floor Area D | Diagrams                              |                                                                            |            |                |
|                                | A-700-011                             | Total Residential Floor Area Plans                                         | P01        | 1:2, 1:        |
| Amenity Diagrams (ADG)         |                                       |                                                                            |            |                |
|                                | A-720-001                             | Solar & Cross Ventilation Diagram                                          | P01        | 1:1, 1:5       |
| Deep Soil and Communal Spa     | ace Diagrams (Al                      | DG)                                                                        |            |                |
| ·                              | A-730-001                             | Deep Soil                                                                  | P01        | 1:200          |
|                                | A-730-001                             | Communal Open Space                                                        | P02        | 1.200          |
| Landscape Areas                |                                       |                                                                            |            |                |
| Landscape Areas                | A 72E 001                             | Cross Landscapa Plans                                                      | DO1        | 1.1 1.5        |
|                                | A-735-001                             | Gross Landscape Plans                                                      | P01        | 1:1, 1:5.      |
| GFA Diagrams                   |                                       |                                                                            |            |                |
|                                | A-770-008                             | GFA Plans                                                                  | P02        | 1:1, 1:5.      |
| Shadow Diagrams                |                                       |                                                                            |            |                |
|                                | A-790-001                             | June 21st (Existing Context)                                               | P01        | 1:1500         |
|                                | A-790-002                             | June 21st (Future Context)                                                 | P01        | 1:1500         |
| Materials & Finishes Board     |                                       |                                                                            |            |                |
|                                | A-890-001                             | External                                                                   | P02        |                |
| 3D VIEWS                       |                                       |                                                                            |            |                |
| <b>_</b>                       | ۸ ۵10 ۵01                             | Fact Facado from Anzas Parada                                              | DOO        |                |
|                                | A-910-001<br>A-910-002                | East Facade from Anzac Parade  Corner of Todman Avenue and Villiers Street | P03<br>P02 |                |
|                                | A-910-002<br>A-910-003                | West Facade from Villiers Street                                           | P02        |                |
|                                | A-910-004                             | North-East Facade from Anzac Parade                                        | P03        |                |
|                                | A-910-005                             | Entry from Anzac Parade                                                    | P02        |                |
|                                |                                       |                                                                            |            |                |