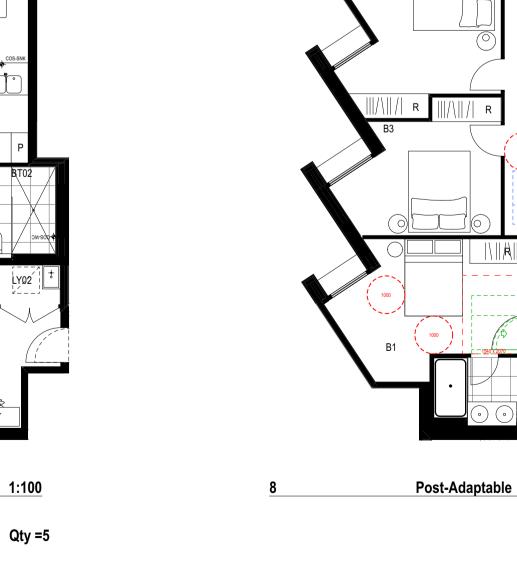

## **Drawing List**

| Diawing List                   |                                       |                                                                            |            |                |
|--------------------------------|---------------------------------------|----------------------------------------------------------------------------|------------|----------------|
| Series                         | Drawing No.                           | Drawing Name                                                               | Rev        | Scale          |
| Notification Plans             |                                       |                                                                            |            |                |
| Notification Plans             | 1 005 004                             |                                                                            | D04        | 4 400          |
|                                | A-005-001<br>A-005-002                | Notification Plan  Notification Plan                                       | P01<br>P01 | 1:400<br>1:400 |
| Siteworks                      | , , , , , , , , , , , , , , , , , , , |                                                                            |            |                |
| Siteworks                      | A 040 040                             |                                                                            | DOO        | 4 200          |
|                                | A-010-010                             | Site Plan                                                                  | P02        | 1:200          |
| Demolition Plan                |                                       |                                                                            |            |                |
|                                | A-051-001                             | Demolition Plan                                                            | P01        | 1:200          |
| GA Plans                       |                                       |                                                                            |            |                |
|                                | A-110-006                             | Basement 02                                                                | P03        | 1:200          |
|                                | A-110-007                             | Basement 01                                                                | P03        | 1:200          |
|                                | A-110-008                             | Ground Level                                                               | P02        | 1:200          |
|                                | A-110-010                             | Level 01                                                                   | P02        | 1:200          |
|                                | A-110-020                             | Level 02                                                                   | P02        | 1:200          |
|                                | A-110-030                             | Level 03                                                                   | P02        | 1:200          |
|                                | A-110-040                             | Level 04                                                                   | P03        | 1:200          |
|                                | A-110-050<br>A-110-060                | Level 05<br>Level 06                                                       | P02<br>P02 | 1:200<br>1:200 |
|                                | A-110-000<br>A-110-070                | Level 07                                                                   | P02        | 1:200          |
|                                | A-110-080                             | Level 08                                                                   | P02        | 1:200          |
|                                | A-110-100                             | Roof Deck Level                                                            | P02        | 1:200          |
|                                | A-110-110                             | Roof Level                                                                 | P03        | 1:200          |
| GA Elevations                  |                                       |                                                                            |            |                |
|                                | A 210 001                             | Fact 9 West Florestian                                                     | DOS        | 1.200          |
|                                | A-210-001<br>A-210-002                | East & West Elevation  North & South Elevation                             | P03<br>P03 | 1:200<br>1:200 |
|                                | A 210 002                             | North & South Elevation                                                    | 1 00       | 1.200          |
| GA Sections                    |                                       |                                                                            |            |                |
|                                | A-310-001                             | Section AA & BB                                                            | P02        | 1:200          |
|                                | A-310-002                             | Section CC & DD & EE                                                       | P02        | 1:200          |
| Adaptable Plan Layouts         |                                       |                                                                            |            |                |
|                                | A-410-610                             | Adaptable Apartment Plans 01                                               | P02        | 1:100          |
|                                | A-410-620                             | Adaptable Apartment Plans 02                                               | P02        | 1:100          |
|                                | A-410-630                             | Adaptable Apartment Plans 03                                               | P02        | 1:100          |
| Total Residential Floor Area D | Diagrams                              |                                                                            |            |                |
|                                | A-700-011                             | Total Residential Floor Area Plans                                         | P01        | 1:2, 1:        |
| Amenity Diagrams (ADG)         |                                       |                                                                            |            |                |
|                                | A-720-001                             | Solar & Cross Ventilation Diagram                                          | P01        | 1:1, 1:5       |
| Deep Soil and Communal Spa     | ace Diagrams (Al                      | DG)                                                                        |            |                |
| ·                              | A-730-001                             | Deep Soil                                                                  | P01        | 1:200          |
|                                | A-730-001                             | Communal Open Space                                                        | P02        | 1.200          |
| Landscape Areas                |                                       |                                                                            |            |                |
| Landscape Areas                | A 72E 001                             | Cross Landscapa Plans                                                      | DO1        | 1.1 1.5        |
|                                | A-735-001                             | Gross Landscape Plans                                                      | P01        | 1:1, 1:5.      |
| GFA Diagrams                   |                                       |                                                                            |            |                |
|                                | A-770-008                             | GFA Plans                                                                  | P02        | 1:1, 1:5.      |
| Shadow Diagrams                |                                       |                                                                            |            |                |
|                                | A-790-001                             | June 21st (Existing Context)                                               | P01        | 1:1500         |
|                                | A-790-002                             | June 21st (Future Context)                                                 | P01        | 1:1500         |
| Materials & Finishes Board     |                                       |                                                                            |            |                |
|                                | A-890-001                             | External                                                                   | P02        |                |
| 3D VIEWS                       |                                       |                                                                            |            |                |
| <b>_</b>                       | ۸ ۵10 ۵01                             | Fact Facado from Anzas Parada                                              | DOO        |                |
|                                | A-910-001<br>A-910-002                | East Facade from Anzac Parade  Corner of Todman Avenue and Villiers Street | P03<br>P02 |                |
|                                | A-910-002<br>A-910-003                | West Facade from Villiers Street                                           | P02        |                |
|                                | A-910-004                             | North-East Facade from Anzac Parade                                        | P03        |                |
|                                | A-910-005                             | Entry from Anzac Parade                                                    | P02        |                |
|                                |                                       |                                                                            |            |                |