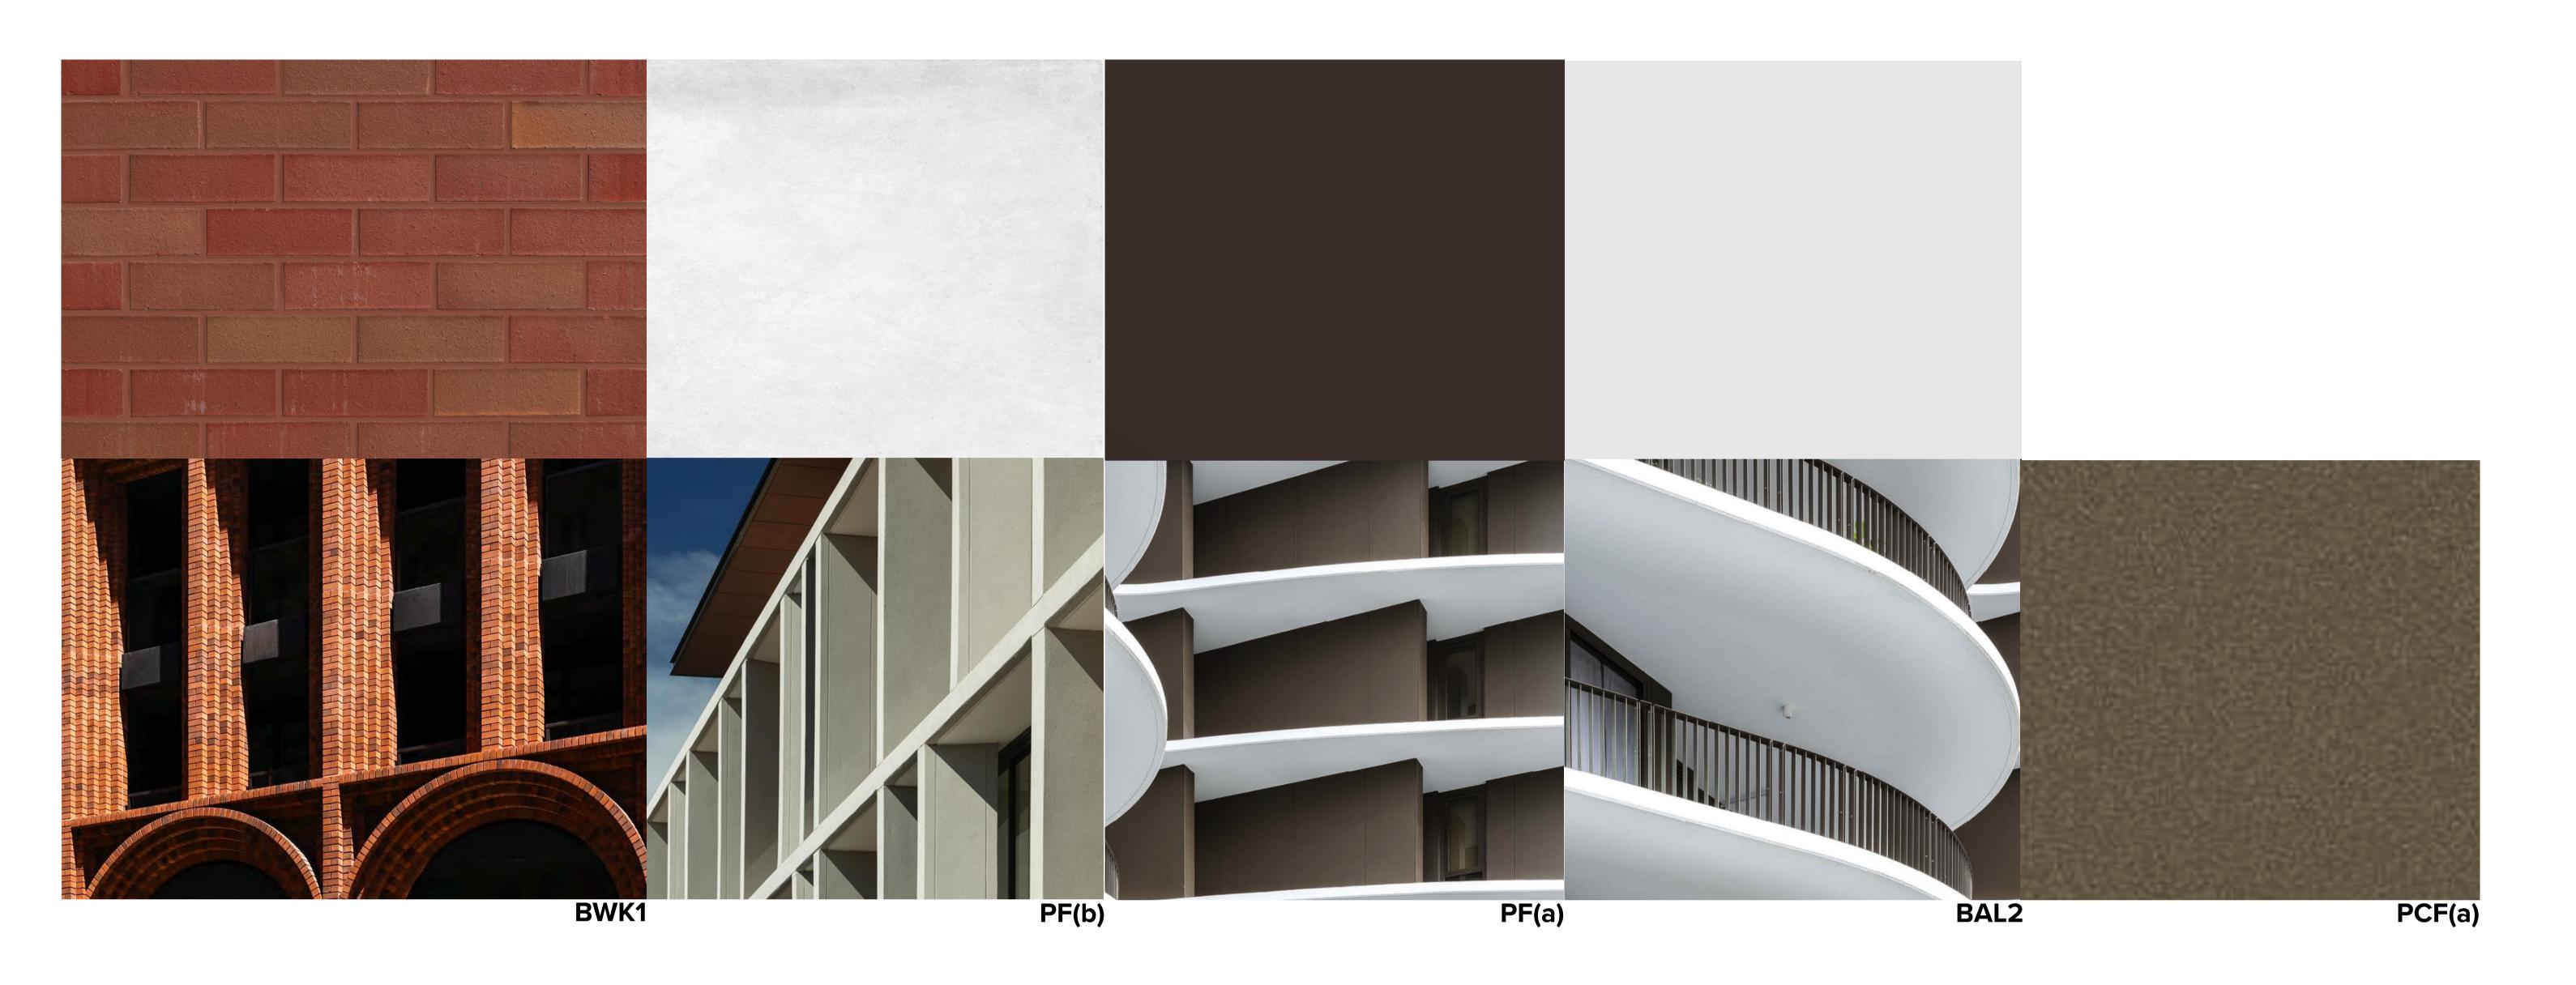

A-110-110 P03

\_\_\_\_\_\_ 

BAL1 BALUSTRADE TYPE 1. Vertical 90mm x 15mm aluminium balustrade, no top rail. Powder-coat finish, colour and finish to match PCF(a)

(BAL2) BALUSTRADE TYPE 2. Vertical 70mm x 12mm aluminium balustrade, with top rail. Powder-coat finish, colour and finish to match PCF(a)

BALUSTRADE TYPE 3. Glass balustrade with top rail. Powder-coat finish, colour and finish to match

BALUSTRADE TYPE 4. Profiled precast balustrade with natural finish

(BWK1) BRICKWORK TYPE 1. Face brick similar in colour to

coated aluminium framing system. Finish to match PCF(a)

GD1 DECORATIVE GLASS TYPE 1. Dark grey colourback glass. Powder coated aluminium framing system. Finish to match PCF(a)

(PCF(a)) POWDER COAT FINISH TYPE a. Medium Bronze

(PF(a)) PAINT FINISH TYPE a. Finish dark bronze

(PF(b)) PAINT FINISH TYPE b. Finish Off-white

SCN2 SCREEN TYPE 2. Vertical aluminium posts. Powder coat and finish equal to PCF(a)

SCN3 SCREEN TYPE 3. Vertical aluminium screens, height varies. Powder coat and finish equal to PCF(a)

SM Issued for DA Submission
SM Update for DA Submission Update for DA Submission Update for DA Submission

TURNER A-210-001

LEGEND:

BAL1 BALUSTRADE TYPE 1. Vertical 90mm x 15mm aluminium balustrade, no top rail. Powder-coat finish, colour and finish to match PCF(a)

BAL2 BALUSTRADE TYPE 2. Vertical 70mm x 12mm aluminium balustrade, with top rail. Powder-coat finish, colour and finish to match PCF(a)

BAL3

BALUSTRADE TYPE 3. Glass balustrade with top rail. Powder-coat finish, colour and finish to match PCF(a)

BAL4 BALUSTRADE TYPE 4. Profiled precast balustrade with natural finish

BRICKWORK TYPE 1. Face brick similar in colour to Bowral Hereford Bronze

CPC1 PRECAST CONCRETE TYPE 1. Precast concrete with natural finish. Penetrating clear matte sealer

GC1 GLASS, CLEAR, TYPE 1. Clear glass. Powder coated aluminium framing system. Finish to match PCF(a)

GD1 DECORATIVE GLASS TYPE 1. Dark grey colourback glass. Powder coated aluminium framing system. Finish to match PCF(a)

POWDER COAT FINISH TYPE a. Medium Bronze Metal Cladding

(PF(a)) PAINT FINISH TYPE a. Finish dark bronze

(PF(b)) PAINT FINISH TYPE b. Finish Off-white

(SCN1) SCREEN TYPE 1. Vertical wire for climbing plants

SCN2 SCREEN TYPE 2. Vertical aluminium posts. Powder coat and finish equal to PCF(a)

SCN3 SCREEN TYPE 3. Vertical aluminium screens, height varies. Powder coat and finish equal to PCF(a)

NOTES

THIS DRAWING IS COPYRIGHT © OF TURNER. NO REPRODUCTION WITHOUT PERMISSION. UNLESS NOTED OTHERWISE THIS DRAWING IS NOT FOR CONSTRUCTION. ALL DIMENSIONS AND LEVELS ARE TO BE CHECKED ON SITE PRIOR TO THE COMMENCEMENT OF WORK. INFORM TURNER OF ANY DISCREPANCIES FOR CLARIFICATION BEFORE PROCEEDING WITH WORK. DRAWINGS ARE NOT TO BE SCALED. USE ONLY FIGURED DIMENSIONS. REFER TO CONSULTANT DOCUMENTATION FOR FURTHER INFORMATION.DWG, IFC AND BIMX FILES ARE UNCONTROLLED DOCUMENTS AND ARE ISSUED FOR INFORMATION ONLY.