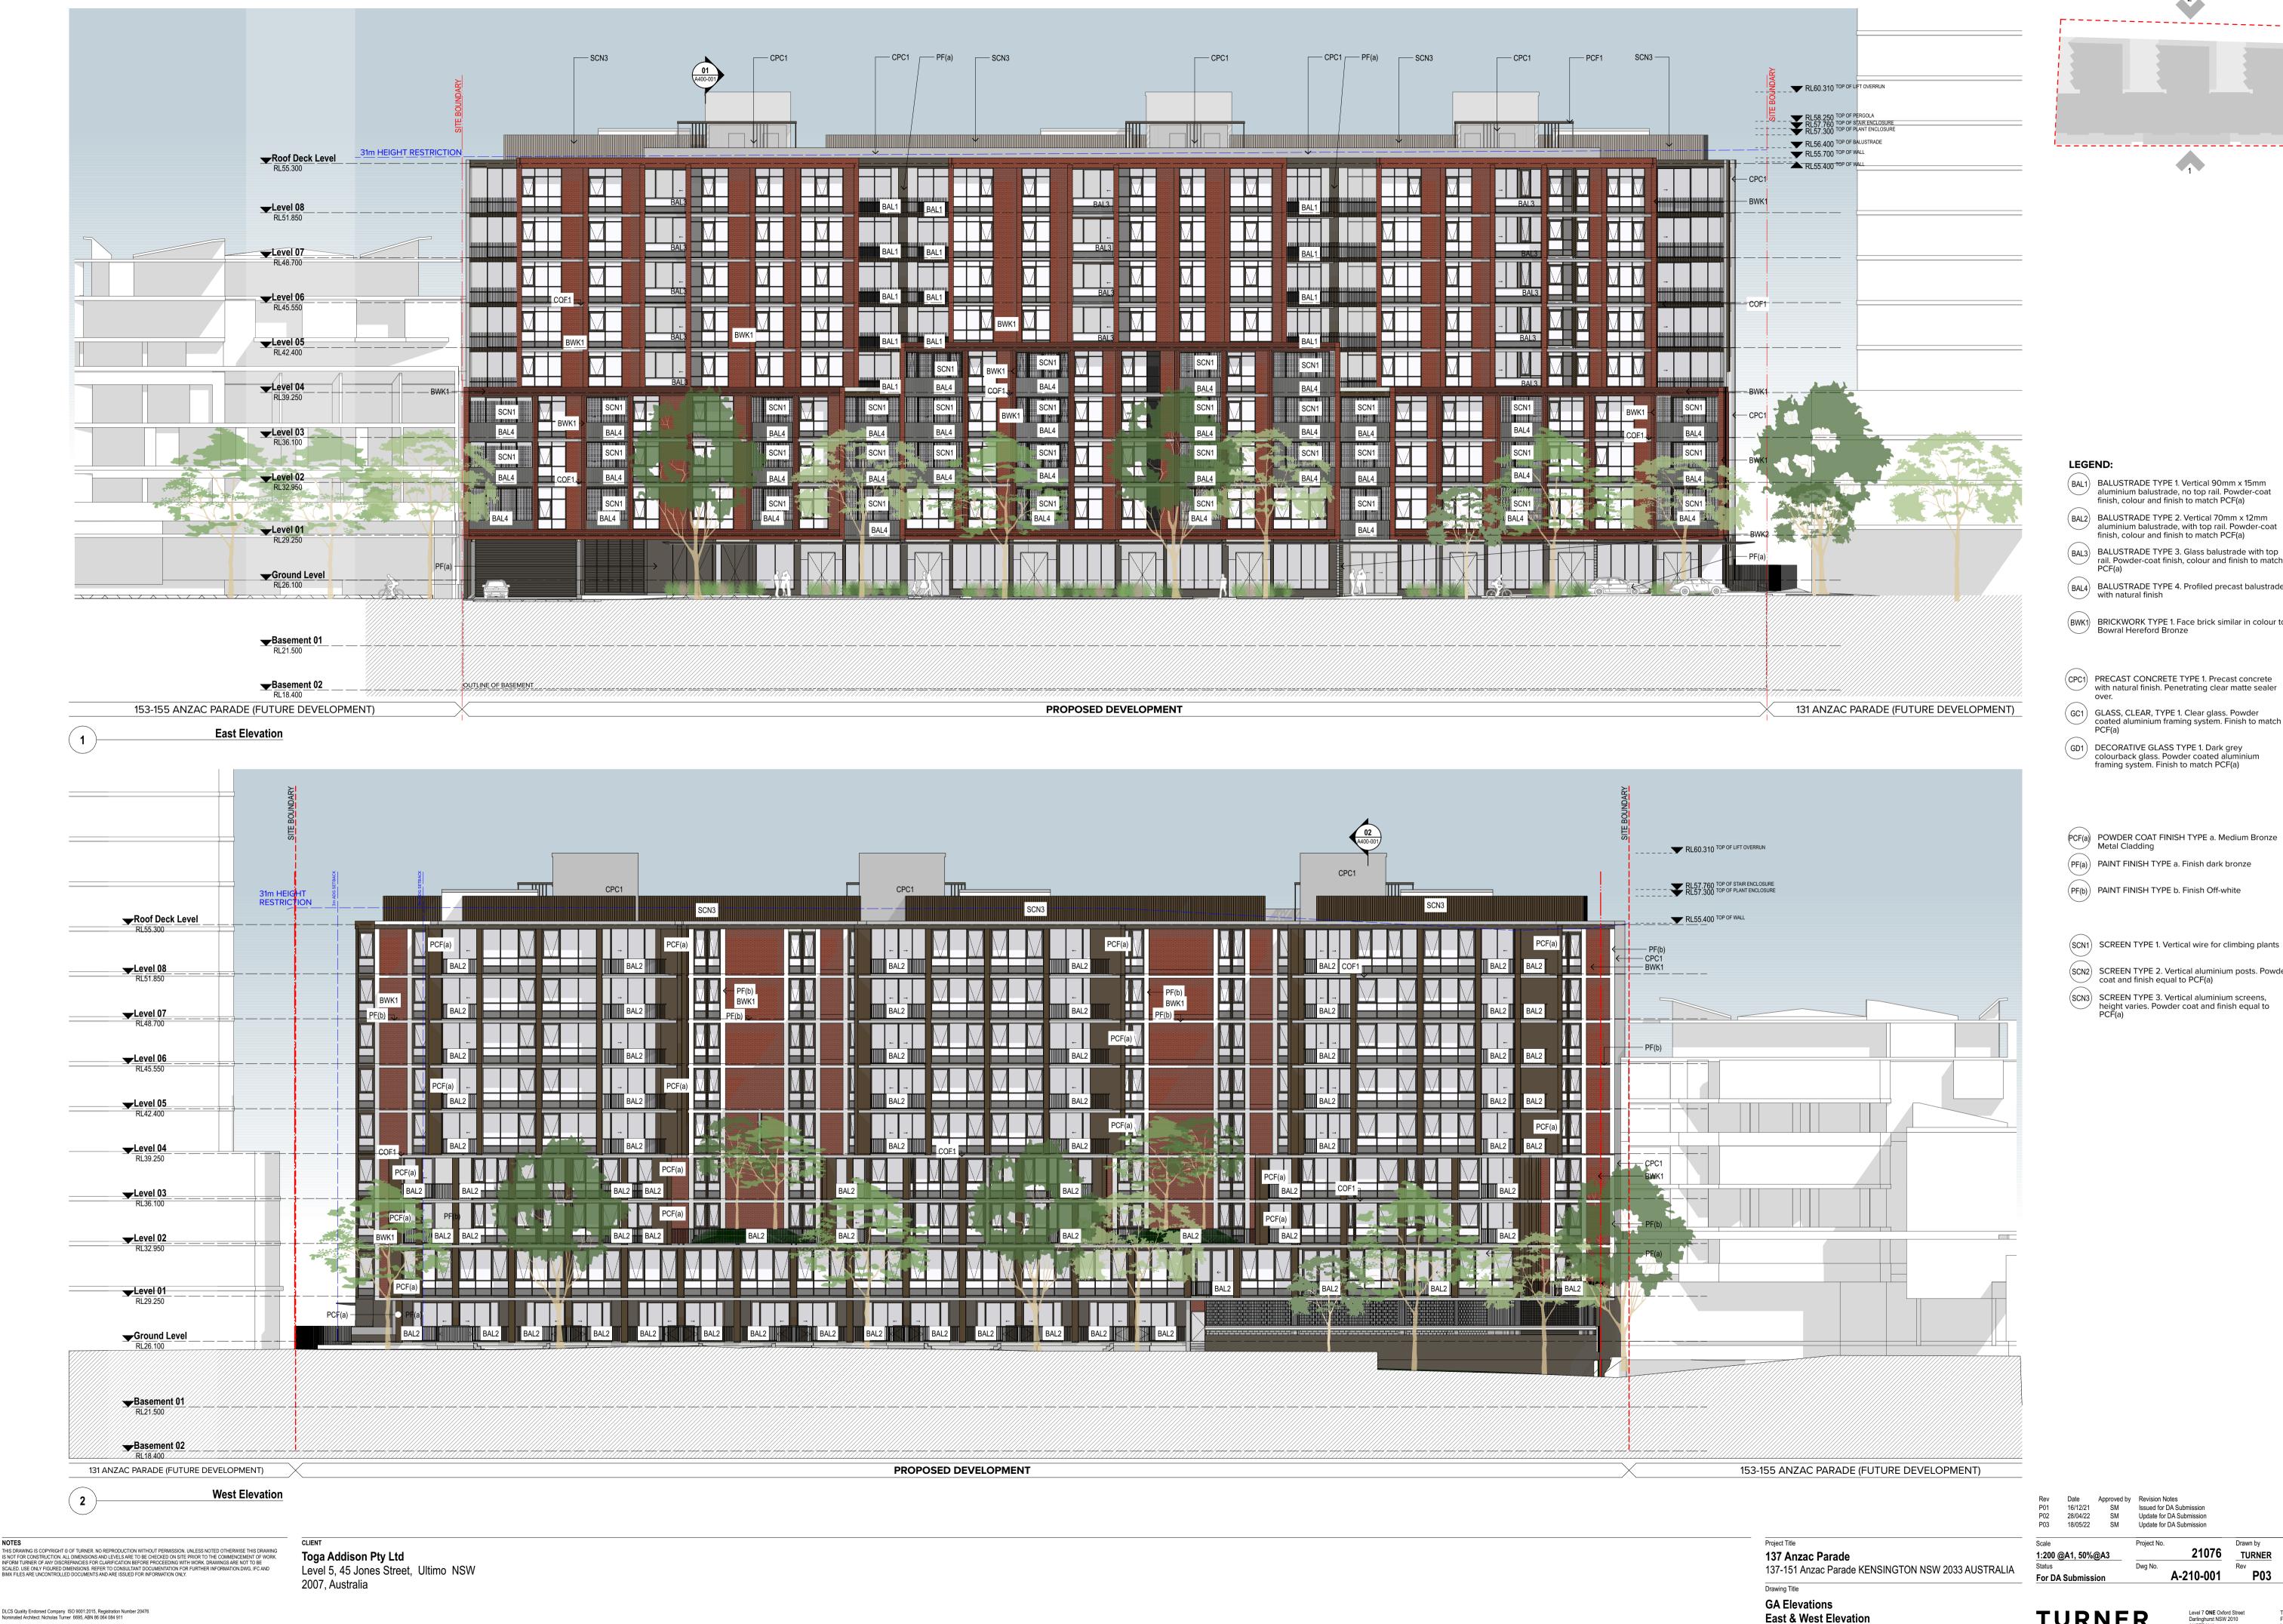

A-110-110 P03

\_\_\_\_\_\_ 

BAL1 BALUSTRADE TYPE 1. Vertical 90mm x 15mm aluminium balustrade, no top rail. Powder-coat finish, colour and finish to match PCF(a)

(BAL2) BALUSTRADE TYPE 2. Vertical 70mm x 12mm aluminium balustrade, with top rail. Powder-coat finish, colour and finish to match PCF(a)

BALUSTRADE TYPE 3. Glass balustrade with top rail. Powder-coat finish, colour and finish to match

BALUSTRADE TYPE 4. Profiled precast balustrade with natural finish

(BWK1) BRICKWORK TYPE 1. Face brick similar in colour to

coated aluminium framing system. Finish to match PCF(a)

GD1 DECORATIVE GLASS TYPE 1. Dark grey colourback glass. Powder coated aluminium framing system. Finish to match PCF(a)

(PCF(a)) POWDER COAT FINISH TYPE a. Medium Bronze

(PF(a)) PAINT FINISH TYPE a. Finish dark bronze

(PF(b)) PAINT FINISH TYPE b. Finish Off-white

SCN2 SCREEN TYPE 2. Vertical aluminium posts. Powder coat and finish equal to PCF(a)

SCN3 SCREEN TYPE 3. Vertical aluminium screens, height varies. Powder coat and finish equal to PCF(a)

SM Issued for DA Submission
SM Update for DA Submission Update for DA Submission Update for DA Submission

TURNER A-210-001

LEGEND:

BAL1 BALUSTRADE TYPE 1. Vertical 90mm x 15mm aluminium balustrade, no top rail. Powder-coat finish, colour and finish to match PCF(a)

BAL2 BALUSTRADE TYPE 2. Vertical 70mm x 12mm aluminium balustrade, with top rail. Powder-coat finish, colour and finish to match PCF(a)

BAL3

BALUSTRADE TYPE 3. Glass balustrade with top rail. Powder-coat finish, colour and finish to match PCF(a)

BAL4 BALUSTRADE TYPE 4. Profiled precast balustrade with natural finish

BRICKWORK TYPE 1. Face brick similar in colour to Bowral Hereford Bronze

CPC1 PRECAST CONCRETE TYPE 1. Precast concrete with natural finish. Penetrating clear matte sealer

GC1 GLASS, CLEAR, TYPE 1. Clear glass. Powder coated aluminium framing system. Finish to match PCF(a)

GD1 DECORATIVE GLASS TYPE 1. Dark grey colourback glass. Powder coated aluminium framing system. Finish to match PCF(a)

POWDER COAT FINISH TYPE a. Medium Bronze Metal Cladding

(PF(a)) PAINT FINISH TYPE a. Finish dark bronze

(PF(b)) PAINT FINISH TYPE b. Finish Off-white

(SCN1) SCREEN TYPE 1. Vertical wire for climbing plants

SCN2 SCREEN TYPE 2. Vertical aluminium posts. Powder coat and finish equal to PCF(a)

SCN3 SCREEN TYPE 3. Vertical aluminium screens, height varies. Powder coat and finish equal to PCF(a)

NOTES

THIS DRAWING IS COPYRIGHT © OF TURNER. NO REPRODUCTION WITHOUT PERMISSION. UNLESS NOTED OTHERWISE THIS DRAWING IS NOT FOR CONSTRUCTION. ALL DIMENSIONS AND LEVELS ARE TO BE CHECKED ON SITE PRIOR TO THE COMMENCEMENT OF WORK. INFORM TURNER OF ANY DISCREPANCIES FOR CLARIFICATION BEFORE PROCEEDING WITH WORK. DRAWINGS ARE NOT TO BE SCALED. USE ONLY FIGURED DIMENSIONS. REFER TO CONSULTANT DOCUMENTATION FOR FURTHER INFORMATION.DWG, IFC AND BIMX FILES ARE UNCONTROLLED DOCUMENTS AND ARE ISSUED FOR INFORMATION ONLY.

Toga Addison Pty Ltd Level 5, 45 Jones Street, Ultimo NSW 2007, Australia

137 Anzac Parade 137-151 Anzac Parade KENSINGTON NSW 2033 AUSTRALIA Drawing Title **GA Elevations** 

North & South Elevation

 
 Rev
 Date
 Approved by
 Revision Notes

 P01
 16/12/21
 SM
 Issued for DA Sub

 P02
 28/04/22
 SM
 Update for DA Sub
 SM Issued for DA Submission
SM Update for DA Submission P03 18/05/22 Update for DA Submission

1:200 @A1, 50%@A3 TURNER A-210-002 For DA Submission