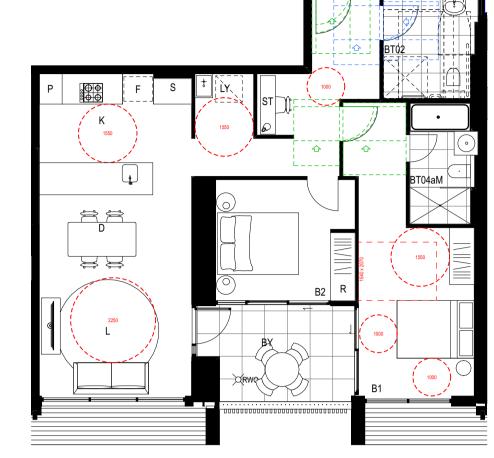

## **Drawing List**

| Diawing List                   |                                       |                                                                            |            |                |
|--------------------------------|---------------------------------------|----------------------------------------------------------------------------|------------|----------------|
| Series                         | Drawing No.                           | Drawing Name                                                               | Rev        | Scale          |
| Notification Plans             |                                       |                                                                            |            |                |
| Notification Plans             | 1 005 004                             |                                                                            | D04        | 4 400          |
|                                | A-005-001<br>A-005-002                | Notification Plan  Notification Plan                                       | P01<br>P01 | 1:400<br>1:400 |
| Siteworks                      | , , , , , , , , , , , , , , , , , , , |                                                                            |            |                |
| Siteworks                      | A 040 040                             |                                                                            | DOO        | 4 200          |
|                                | A-010-010                             | Site Plan                                                                  | P02        | 1:200          |
| Demolition Plan                |                                       |                                                                            |            |                |
|                                | A-051-001                             | Demolition Plan                                                            | P01        | 1:200          |
| GA Plans                       |                                       |                                                                            |            |                |
|                                | A-110-006                             | Basement 02                                                                | P03        | 1:200          |
|                                | A-110-007                             | Basement 01                                                                | P03        | 1:200          |
|                                | A-110-008                             | Ground Level                                                               | P02        | 1:200          |
|                                | A-110-010                             | Level 01                                                                   | P02        | 1:200          |
|                                | A-110-020                             | Level 02                                                                   | P02        | 1:200          |
|                                | A-110-030                             | Level 03                                                                   | P02        | 1:200          |
|                                | A-110-040                             | Level 04                                                                   | P03        | 1:200          |
|                                | A-110-050<br>A-110-060                | Level 05<br>Level 06                                                       | P02<br>P02 | 1:200<br>1:200 |
|                                | A-110-000<br>A-110-070                | Level 07                                                                   | P02        | 1:200          |
|                                | A-110-080                             | Level 08                                                                   | P02        | 1:200          |
|                                | A-110-100                             | Roof Deck Level                                                            | P02        | 1:200          |
|                                | A-110-110                             | Roof Level                                                                 | P03        | 1:200          |
| GA Elevations                  |                                       |                                                                            |            |                |
|                                | A 210 001                             | Fact 9 West Florestian                                                     | DOS        | 1.200          |
|                                | A-210-001<br>A-210-002                | East & West Elevation  North & South Elevation                             | P03<br>P03 | 1:200<br>1:200 |
|                                | A 210 002                             | North & South Elevation                                                    | 1 00       | 1.200          |
| GA Sections                    |                                       |                                                                            |            |                |
|                                | A-310-001                             | Section AA & BB                                                            | P02        | 1:200          |
|                                | A-310-002                             | Section CC & DD & EE                                                       | P02        | 1:200          |
| Adaptable Plan Layouts         |                                       |                                                                            |            |                |
|                                | A-410-610                             | Adaptable Apartment Plans 01                                               | P02        | 1:100          |
|                                | A-410-620                             | Adaptable Apartment Plans 02                                               | P02        | 1:100          |
|                                | A-410-630                             | Adaptable Apartment Plans 03                                               | P02        | 1:100          |
| Total Residential Floor Area D | Diagrams                              |                                                                            |            |                |
|                                | A-700-011                             | Total Residential Floor Area Plans                                         | P01        | 1:2, 1:        |
| Amenity Diagrams (ADG)         |                                       |                                                                            |            |                |
|                                | A-720-001                             | Solar & Cross Ventilation Diagram                                          | P01        | 1:1, 1:5       |
| Deep Soil and Communal Spa     | ace Diagrams (Al                      | DG)                                                                        |            |                |
| ·                              | A-730-001                             | Deep Soil                                                                  | P01        | 1:200          |
|                                | A-730-001                             | Communal Open Space                                                        | P02        | 1.200          |
| Landscape Areas                |                                       |                                                                            |            |                |
| Landscape Areas                | A 72E 001                             | Cross Landscapa Plans                                                      | DO1        | 1.1 1.5        |
|                                | A-735-001                             | Gross Landscape Plans                                                      | P01        | 1:1, 1:5.      |
| GFA Diagrams                   |                                       |                                                                            |            |                |
|                                | A-770-008                             | GFA Plans                                                                  | P02        | 1:1, 1:5.      |
| Shadow Diagrams                |                                       |                                                                            |            |                |
|                                | A-790-001                             | June 21st (Existing Context)                                               | P01        | 1:1500         |
|                                | A-790-002                             | June 21st (Future Context)                                                 | P01        | 1:1500         |
| Materials & Finishes Board     |                                       |                                                                            |            |                |
|                                | A-890-001                             | External                                                                   | P02        |                |
| 3D VIEWS                       |                                       |                                                                            |            |                |
| <b>_</b>                       | ۸ ۵10 ۵01                             | Fact Facado from Anzas Parada                                              | DOO        |                |
|                                | A-910-001<br>A-910-002                | East Facade from Anzac Parade  Corner of Todman Avenue and Villiers Street | P03<br>P02 |                |
|                                | A-910-002<br>A-910-003                | West Facade from Villiers Street                                           | P02        |                |
|                                | A-910-004                             | North-East Facade from Anzac Parade                                        | P03        |                |
|                                | A-910-005                             | Entry from Anzac Parade                                                    | P02        |                |
|                                |                                       |                                                                            |            |                |