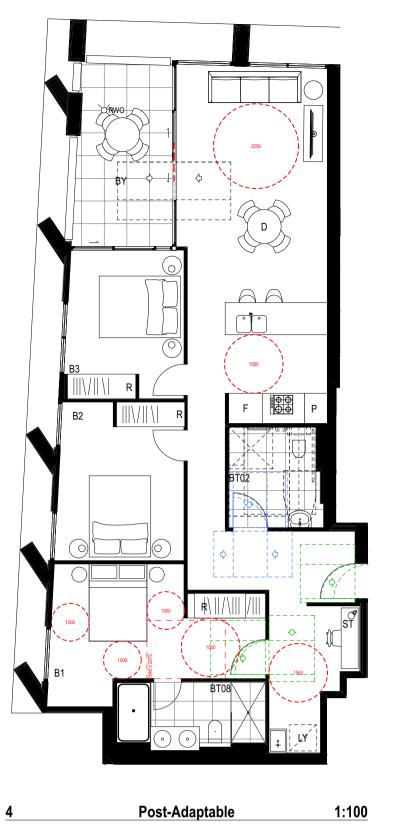

## **Drawing List**

| Diawing List                   |                                       |                                                                            |            |                |
|--------------------------------|---------------------------------------|----------------------------------------------------------------------------|------------|----------------|
| Series                         | Drawing No.                           | Drawing Name                                                               | Rev        | Scale          |
| Notification Plans             |                                       |                                                                            |            |                |
| Notification Plans             | 1 005 004                             |                                                                            | D04        | 4 400          |
|                                | A-005-001<br>A-005-002                | Notification Plan  Notification Plan                                       | P01<br>P01 | 1:400<br>1:400 |
| Siteworks                      | , , , , , , , , , , , , , , , , , , , |                                                                            |            |                |
| Siteworks                      | A 040 040                             |                                                                            | DOO        | 4 200          |
|                                | A-010-010                             | Site Plan                                                                  | P02        | 1:200          |
| Demolition Plan                |                                       |                                                                            |            |                |
|                                | A-051-001                             | Demolition Plan                                                            | P01        | 1:200          |
| GA Plans                       |                                       |                                                                            |            |                |
|                                | A-110-006                             | Basement 02                                                                | P03        | 1:200          |
|                                | A-110-007                             | Basement 01                                                                | P03        | 1:200          |
|                                | A-110-008                             | Ground Level                                                               | P02        | 1:200          |
|                                | A-110-010                             | Level 01                                                                   | P02        | 1:200          |
|                                | A-110-020                             | Level 02                                                                   | P02        | 1:200          |
|                                | A-110-030                             | Level 03                                                                   | P02        | 1:200          |
|                                | A-110-040                             | Level 04                                                                   | P03        | 1:200          |
|                                | A-110-050<br>A-110-060                | Level 05<br>Level 06                                                       | P02<br>P02 | 1:200<br>1:200 |
|                                | A-110-000<br>A-110-070                | Level 07                                                                   | P02        | 1:200          |
|                                | A-110-080                             | Level 08                                                                   | P02        | 1:200          |
|                                | A-110-100                             | Roof Deck Level                                                            | P02        | 1:200          |
|                                | A-110-110                             | Roof Level                                                                 | P03        | 1:200          |
| GA Elevations                  |                                       |                                                                            |            |                |
|                                | A 210 001                             | Fact 9 West Florestian                                                     | DOS        | 1.200          |
|                                | A-210-001<br>A-210-002                | East & West Elevation  North & South Elevation                             | P03<br>P03 | 1:200<br>1:200 |
|                                | A 210 002                             | North & South Elevation                                                    | 1 00       | 1.200          |
| GA Sections                    |                                       |                                                                            |            |                |
|                                | A-310-001                             | Section AA & BB                                                            | P02        | 1:200          |
|                                | A-310-002                             | Section CC & DD & EE                                                       | P02        | 1:200          |
| Adaptable Plan Layouts         |                                       |                                                                            |            |                |
|                                | A-410-610                             | Adaptable Apartment Plans 01                                               | P02        | 1:100          |
|                                | A-410-620                             | Adaptable Apartment Plans 02                                               | P02        | 1:100          |
|                                | A-410-630                             | Adaptable Apartment Plans 03                                               | P02        | 1:100          |
| Total Residential Floor Area D | Diagrams                              |                                                                            |            |                |
|                                | A-700-011                             | Total Residential Floor Area Plans                                         | P01        | 1:2, 1:        |
| Amenity Diagrams (ADG)         |                                       |                                                                            |            |                |
|                                | A-720-001                             | Solar & Cross Ventilation Diagram                                          | P01        | 1:1, 1:5       |
| Deep Soil and Communal Spa     | ace Diagrams (Al                      | DG)                                                                        |            |                |
| ·                              | A-730-001                             | Deep Soil                                                                  | P01        | 1:200          |
|                                | A-730-001                             | Communal Open Space                                                        | P02        | 1.200          |
| Landscape Areas                |                                       |                                                                            |            |                |
| Landscape Areas                | A 72E 001                             | Cross Landscapa Plans                                                      | DO1        | 1.1 1.5        |
|                                | A-735-001                             | Gross Landscape Plans                                                      | P01        | 1:1, 1:5.      |
| GFA Diagrams                   |                                       |                                                                            |            |                |
|                                | A-770-008                             | GFA Plans                                                                  | P02        | 1:1, 1:5.      |
| Shadow Diagrams                |                                       |                                                                            |            |                |
|                                | A-790-001                             | June 21st (Existing Context)                                               | P01        | 1:1500         |
|                                | A-790-002                             | June 21st (Future Context)                                                 | P01        | 1:1500         |
| Materials & Finishes Board     |                                       |                                                                            |            |                |
|                                | A-890-001                             | External                                                                   | P02        |                |
| 3D VIEWS                       |                                       |                                                                            |            |                |
| <b>_</b>                       | ۸ ۵10 ۵01                             | Fact Facado from Anzas Parada                                              | DOO        |                |
|                                | A-910-001<br>A-910-002                | East Facade from Anzac Parade  Corner of Todman Avenue and Villiers Street | P03<br>P02 |                |
|                                | A-910-002<br>A-910-003                | West Facade from Villiers Street                                           | P02        |                |
|                                | A-910-004                             | North-East Facade from Anzac Parade                                        | P03        |                |
|                                | A-910-005                             | Entry from Anzac Parade                                                    | P02        |                |
|                                |                                       |                                                                            |            |                |