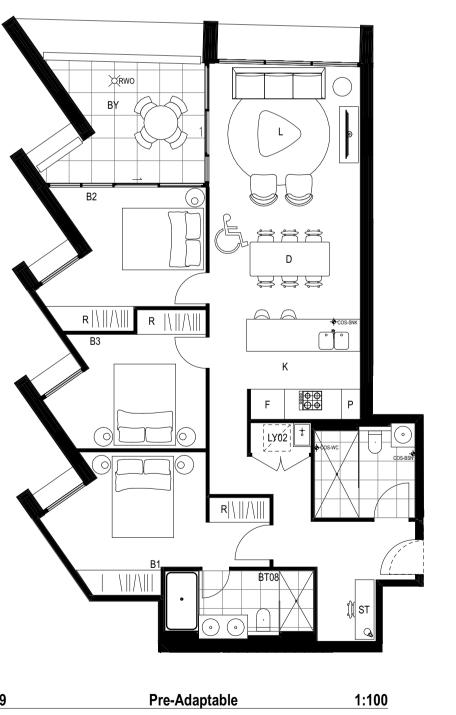

## **Drawing List**

| Diawing List                   |                                       |                                                                            |            |                |
|--------------------------------|---------------------------------------|----------------------------------------------------------------------------|------------|----------------|
| Series                         | Drawing No.                           | Drawing Name                                                               | Rev        | Scale          |
| Notification Plans             |                                       |                                                                            |            |                |
| Notification Plans             | 1 005 004                             |                                                                            | D04        | 4 400          |
|                                | A-005-001<br>A-005-002                | Notification Plan  Notification Plan                                       | P01<br>P01 | 1:400<br>1:400 |
| Siteworks                      | , , , , , , , , , , , , , , , , , , , |                                                                            |            |                |
| Siteworks                      | A 040 040                             |                                                                            | DOO        | 4 200          |
|                                | A-010-010                             | Site Plan                                                                  | P02        | 1:200          |
| Demolition Plan                |                                       |                                                                            |            |                |
|                                | A-051-001                             | Demolition Plan                                                            | P01        | 1:200          |
| GA Plans                       |                                       |                                                                            |            |                |
|                                | A-110-006                             | Basement 02                                                                | P03        | 1:200          |
|                                | A-110-007                             | Basement 01                                                                | P03        | 1:200          |
|                                | A-110-008                             | Ground Level                                                               | P02        | 1:200          |
|                                | A-110-010                             | Level 01                                                                   | P02        | 1:200          |
|                                | A-110-020                             | Level 02                                                                   | P02        | 1:200          |
|                                | A-110-030                             | Level 03                                                                   | P02        | 1:200          |
|                                | A-110-040                             | Level 04                                                                   | P03        | 1:200          |
|                                | A-110-050<br>A-110-060                | Level 05<br>Level 06                                                       | P02<br>P02 | 1:200<br>1:200 |
|                                | A-110-000<br>A-110-070                | Level 07                                                                   | P02        | 1:200          |
|                                | A-110-080                             | Level 08                                                                   | P02        | 1:200          |
|                                | A-110-100                             | Roof Deck Level                                                            | P02        | 1:200          |
|                                | A-110-110                             | Roof Level                                                                 | P03        | 1:200          |
| GA Elevations                  |                                       |                                                                            |            |                |
|                                | A 210 001                             | Fact 9 West Florestian                                                     | DOS        | 1.200          |
|                                | A-210-001<br>A-210-002                | East & West Elevation  North & South Elevation                             | P03<br>P03 | 1:200<br>1:200 |
|                                | A 210 002                             | North & South Elevation                                                    | 1 00       | 1.200          |
| GA Sections                    |                                       |                                                                            |            |                |
|                                | A-310-001                             | Section AA & BB                                                            | P02        | 1:200          |
|                                | A-310-002                             | Section CC & DD & EE                                                       | P02        | 1:200          |
| Adaptable Plan Layouts         |                                       |                                                                            |            |                |
|                                | A-410-610                             | Adaptable Apartment Plans 01                                               | P02        | 1:100          |
|                                | A-410-620                             | Adaptable Apartment Plans 02                                               | P02        | 1:100          |
|                                | A-410-630                             | Adaptable Apartment Plans 03                                               | P02        | 1:100          |
| Total Residential Floor Area D | Diagrams                              |                                                                            |            |                |
|                                | A-700-011                             | Total Residential Floor Area Plans                                         | P01        | 1:2, 1:        |
| Amenity Diagrams (ADG)         |                                       |                                                                            |            |                |
|                                | A-720-001                             | Solar & Cross Ventilation Diagram                                          | P01        | 1:1, 1:5       |
| Deep Soil and Communal Spa     | ace Diagrams (Al                      | DG)                                                                        |            |                |
| ·                              | A-730-001                             | Deep Soil                                                                  | P01        | 1:200          |
|                                | A-730-001                             | Communal Open Space                                                        | P02        | 1.200          |
| Landscape Areas                |                                       |                                                                            |            |                |
| Landscape Areas                | A 72E 001                             | Cross Landscapa Plans                                                      | DO1        | 1.1 1.5        |
|                                | A-735-001                             | Gross Landscape Plans                                                      | P01        | 1:1, 1:5.      |
| GFA Diagrams                   |                                       |                                                                            |            |                |
|                                | A-770-008                             | GFA Plans                                                                  | P02        | 1:1, 1:5.      |
| Shadow Diagrams                |                                       |                                                                            |            |                |
|                                | A-790-001                             | June 21st (Existing Context)                                               | P01        | 1:1500         |
|                                | A-790-002                             | June 21st (Future Context)                                                 | P01        | 1:1500         |
| Materials & Finishes Board     |                                       |                                                                            |            |                |
|                                | A-890-001                             | External                                                                   | P02        |                |
| 3D VIEWS                       |                                       |                                                                            |            |                |
| <b>_</b>                       | ۸ ۵10 ۵01                             | Fact Facado from Anzas Parada                                              | DOO        |                |
|                                | A-910-001<br>A-910-002                | East Facade from Anzac Parade  Corner of Todman Avenue and Villiers Street | P03<br>P02 |                |
|                                | A-910-002<br>A-910-003                | West Facade from Villiers Street                                           | P02        |                |
|                                | A-910-004                             | North-East Facade from Anzac Parade                                        | P03        |                |
|                                | A-910-005                             | Entry from Anzac Parade                                                    | P02        |                |
|                                |                                       |                                                                            |            |                |