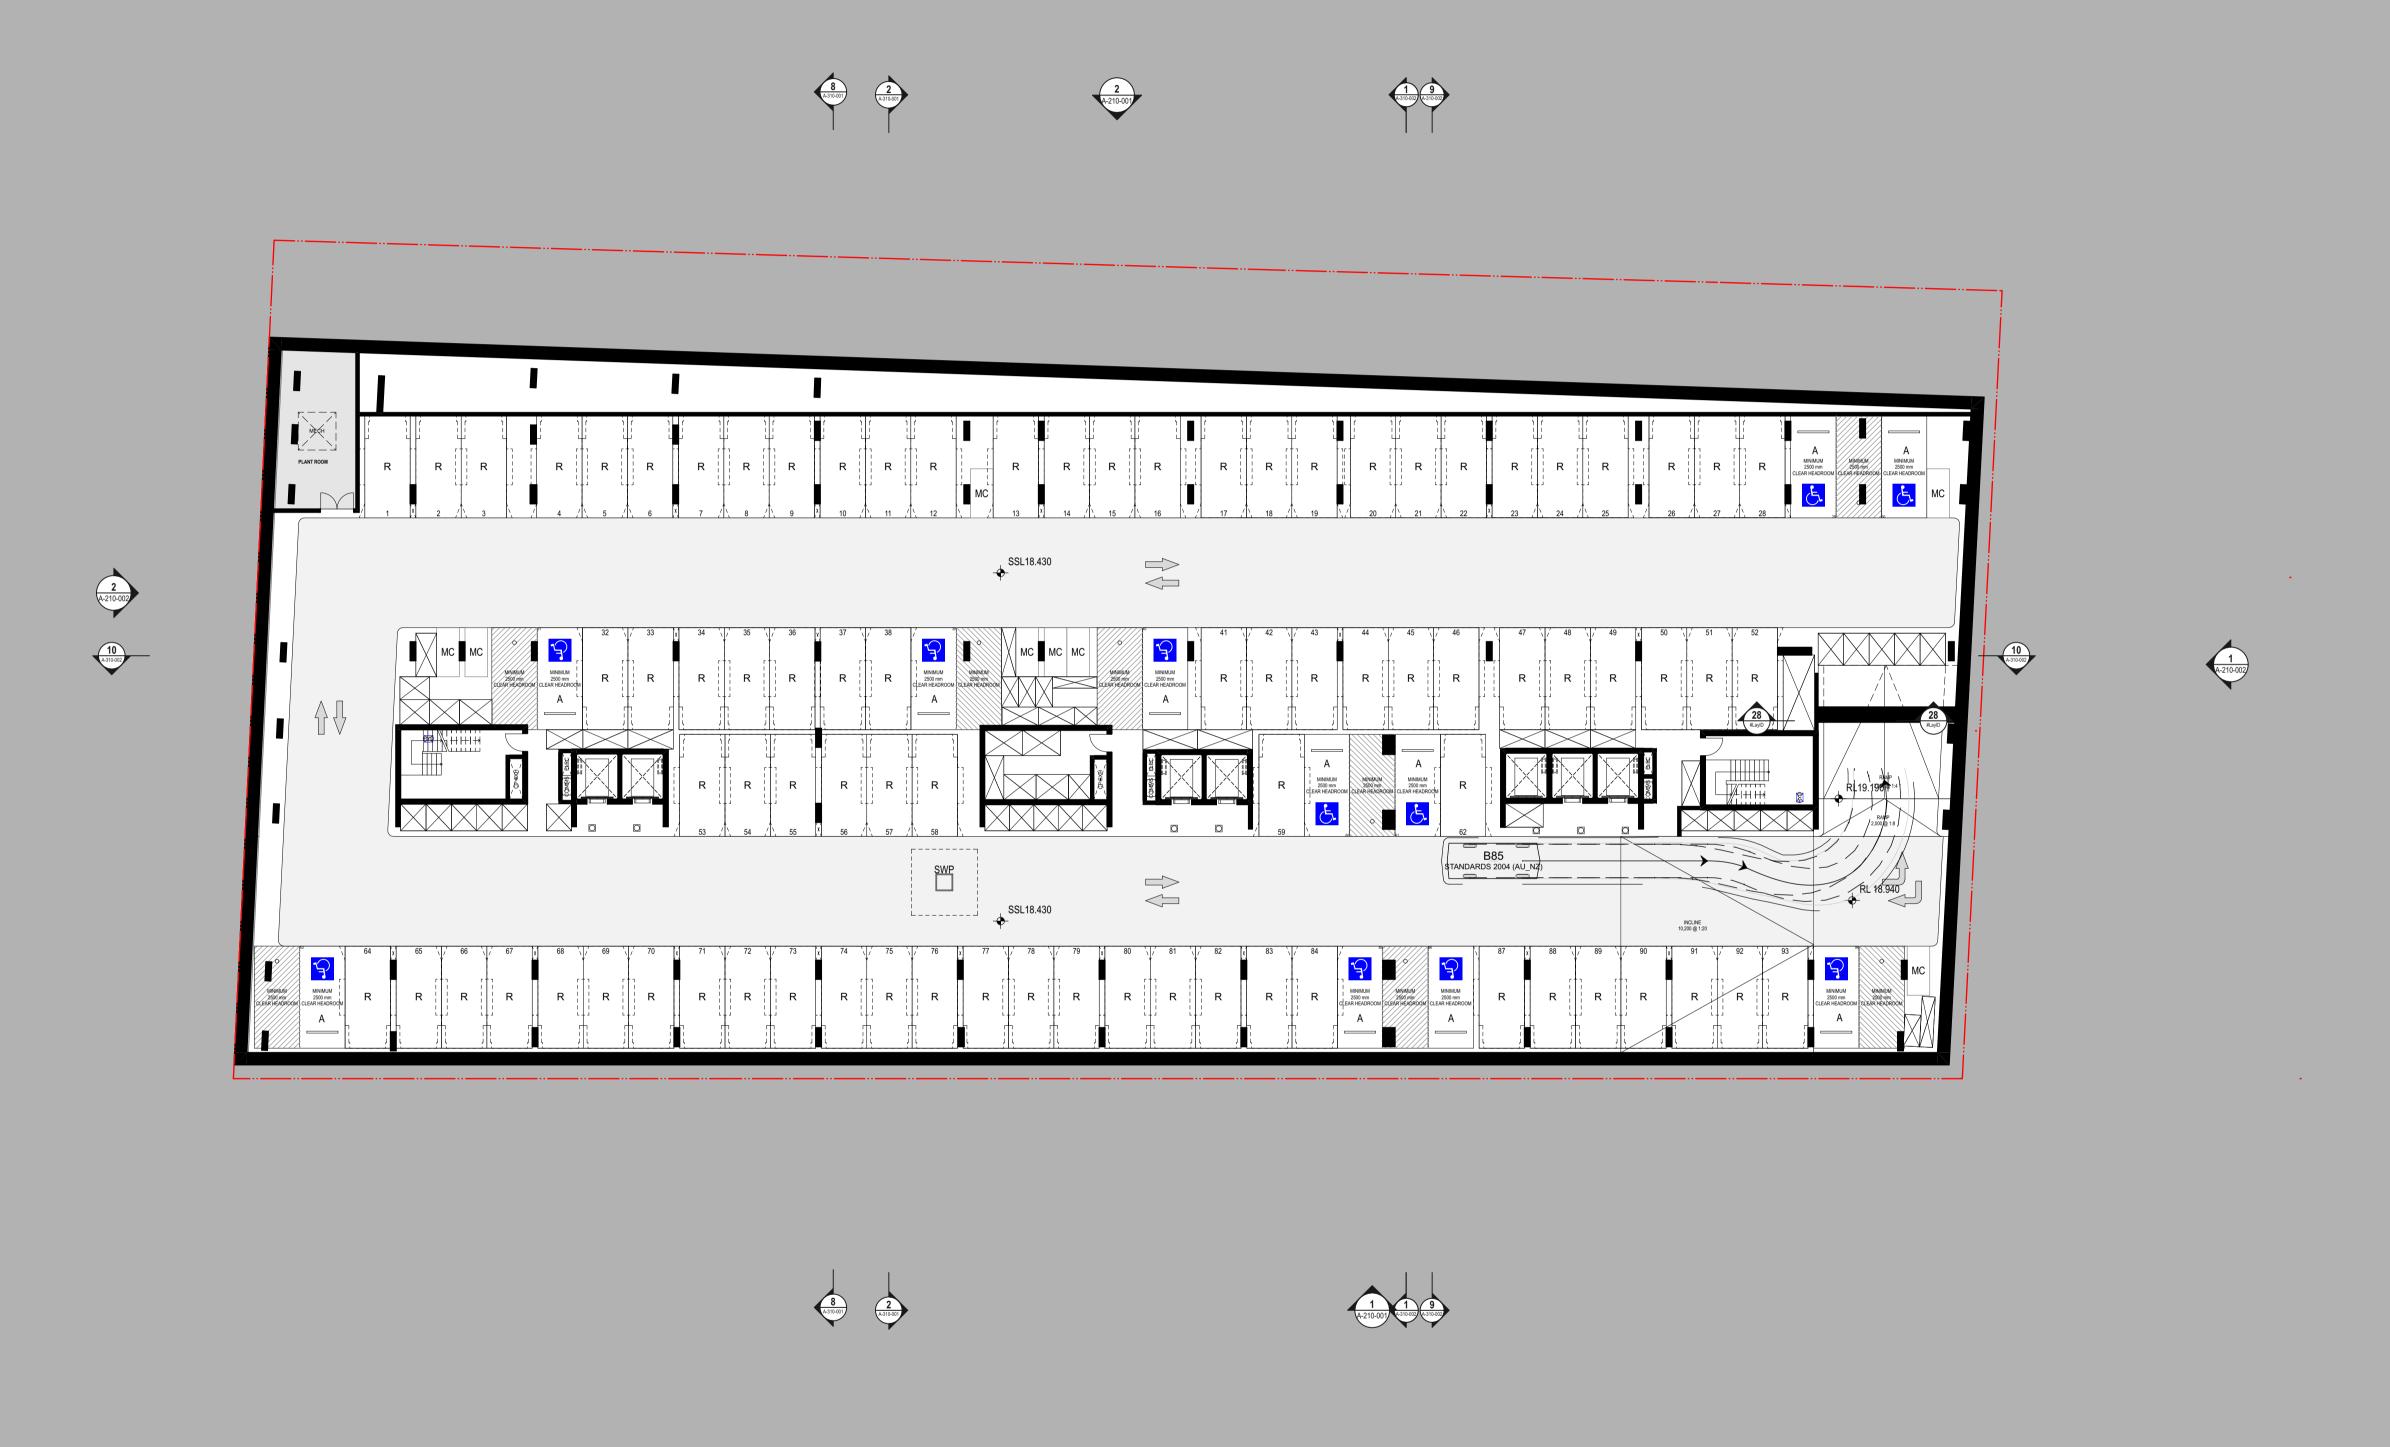

**Toga Addison Pty Ltd**Level 5, 45 Jones Street, Ultimo NSW 2007, Australia

137 Anzac Parade 137-151 Anzac Parade KENSINGTON NSW 2033 AUSTRALIA Drawing Title **GA Plans** 

Basement 01

RevDateApproved byRevision NotesP0116/12/21SMIssued for DA SubmissionP0228/04/22SMUpdate for DA SubmissionP0318/05/22SMUpdate for DA Submission Scale
1:200 @A1, 50%@A3

Dwg No. 21076 TURNER A-110-007 For DA Submission

NOTES

THIS DRAWING IS COPYRIGHT © OF TURNER. NO REPRODUCTION WITHOUT PERMISSION. UNLESS NOTED OTHERWISE THIS DRAWING IS NOT FOR CONSTRUCTION. ALL DIMENSIONS AND LEVELS ARE TO BE CHECKED ON SITE PRIOR TO THE COMMENCEMENT OF WORK. INFORM TURNER OF ANY DISCREPANCIES FOR CLARIFICATION BEFORE PROCEEDING WITH WORK, DRAWINGS ARE NOT TO BE SCALED. USE ONLY FIGURED DIMENSIONS. REFER TO CONSULTANT DOCUMENTATION FOR FURTHER INFORMATION.DWG, IFC AND BIMX FILES ARE UNCONTROLLED DOCUMENTS AND ARE ISSUED FOR INFORMATION ONLY.