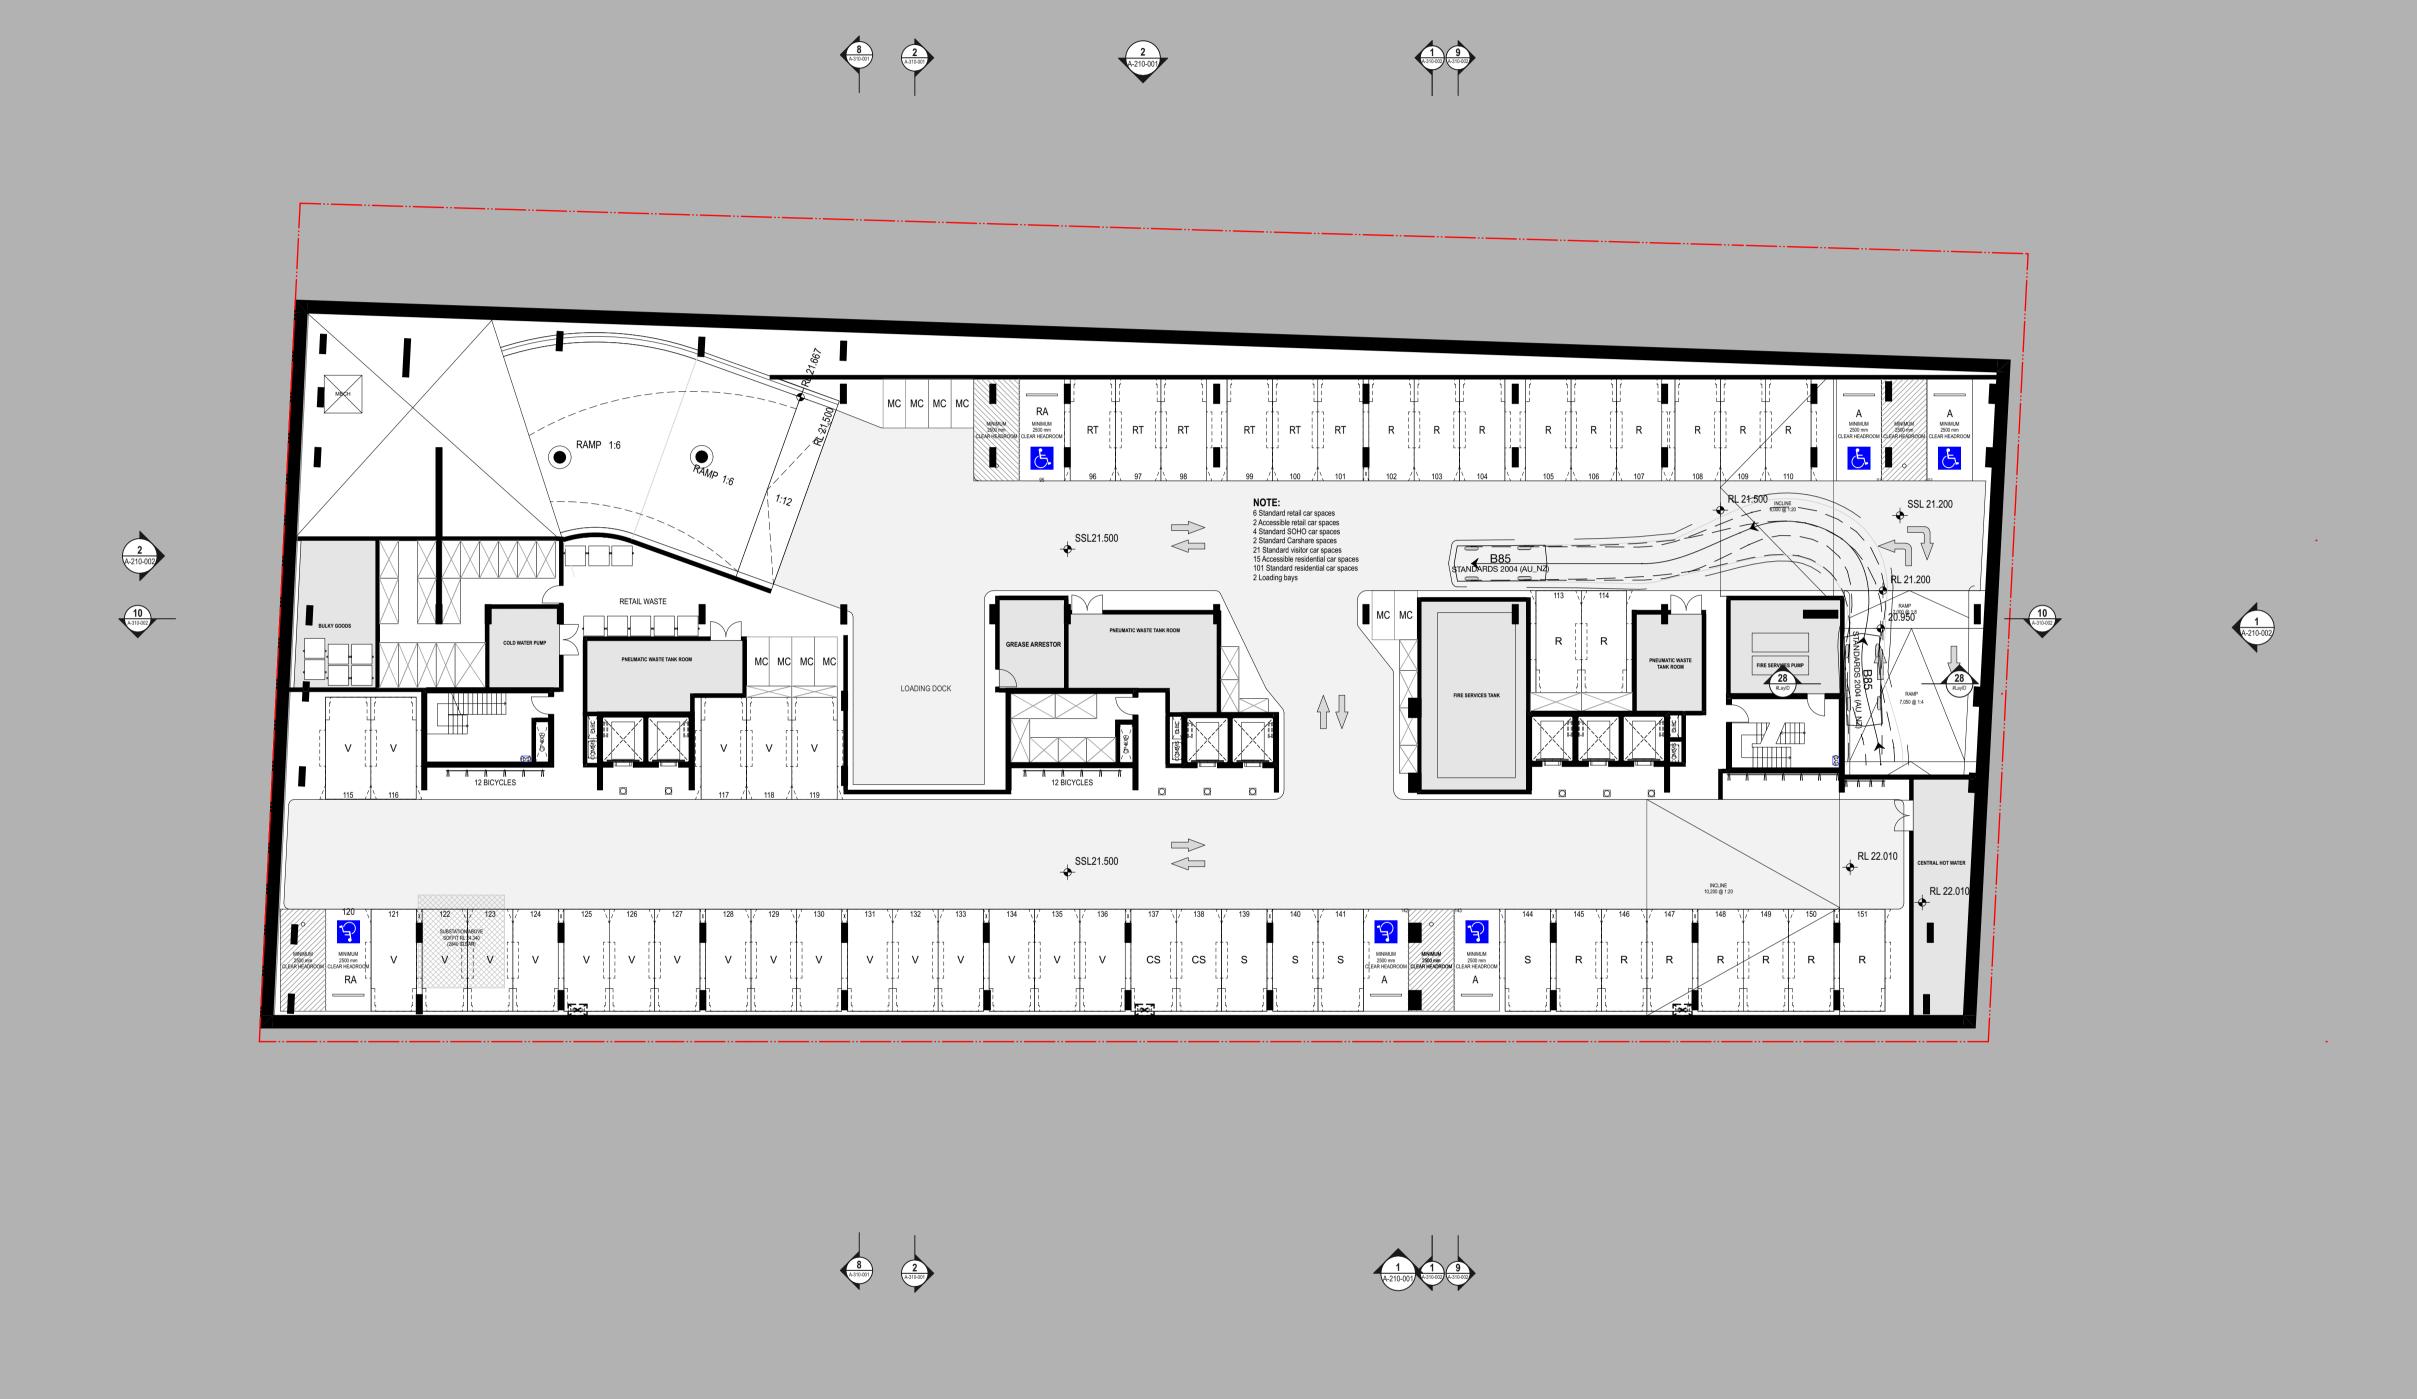

**Toga Addison Pty Ltd**Level 5, 45 Jones Street, Ultimo NSW 2007, Australia

137 Anzac Parade 137-151 Anzac Parade KENSINGTON NSW 2033 AUSTRALIA Drawing Title **GA Plans** 

Basement 02

RevDateApproved byRevision NotesP0116/12/21SMIssued for DA SubmissionP0228/04/22SMUpdate for DA SubmissionP0318/05/22SMUpdate for DA Submission 21076 TURNER 1:200 @A1, 50%@A3 Dwg No.

A-110-006 For DA Submission

Status

PARKING LEGEND

RESIDENTIAL ADAPTABLE CAR SHARE
MOTORCYCLE
RESIDENTIAL NON-ADAPTABLE
RETAIL ACCESSIBLE RETAIL NON-ACCESSIBLE SOHO VISITOR

NOTES

THIS DRAWING IS COPYRIGHT © OF TURNER. NO REPRODUCTION WITHOUT PERMISSION. UNLESS NOTED OTHERWISE THIS DRAWING IS NOT FOR CONSTRUCTION. ALL DIMENSIONS AND LEVELS ARE TO BE CHECKED ON SITE PRIOR TO THE COMMENCEMENT OF WORK. INFORM TURNER OF ANY DISCREPANCIES FOR CLARIFICATION BEFORE PROCEEDING WITH WORK. DRAWINGS ARE NOT TO BE SCALED. USE ONLY FIGURED DIMENSIONS. REFER TO CONSULTANT DOCUMENTATION FOR FURTHER INFORMATION DWG, IFC AND BIMX FILES ARE UNCONTROLLED DOCUMENTS AND ARE ISSUED FOR INFORMATION ONLY.