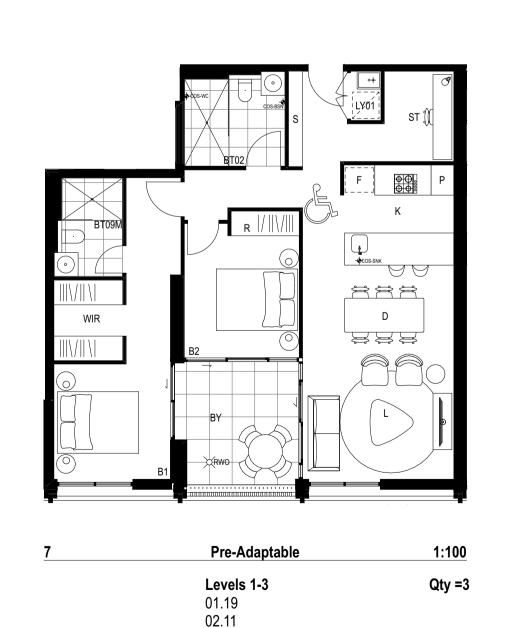

## **Drawing List**

| Diawing List                   |                                       |                                                                            |            |                |
|--------------------------------|---------------------------------------|----------------------------------------------------------------------------|------------|----------------|
| Series                         | Drawing No.                           | Drawing Name                                                               | Rev        | Scale          |
| Notification Plans             |                                       |                                                                            |            |                |
| Notification Plans             | 1 005 004                             |                                                                            | D04        | 4 400          |
|                                | A-005-001<br>A-005-002                | Notification Plan  Notification Plan                                       | P01<br>P01 | 1:400<br>1:400 |
| Siteworks                      | , , , , , , , , , , , , , , , , , , , |                                                                            |            |                |
| Siteworks                      | A 040 040                             |                                                                            | DOO        | 4 200          |
|                                | A-010-010                             | Site Plan                                                                  | P02        | 1:200          |
| Demolition Plan                |                                       |                                                                            |            |                |
|                                | A-051-001                             | Demolition Plan                                                            | P01        | 1:200          |
| GA Plans                       |                                       |                                                                            |            |                |
|                                | A-110-006                             | Basement 02                                                                | P03        | 1:200          |
|                                | A-110-007                             | Basement 01                                                                | P03        | 1:200          |
|                                | A-110-008                             | Ground Level                                                               | P02        | 1:200          |
|                                | A-110-010                             | Level 01                                                                   | P02        | 1:200          |
|                                | A-110-020                             | Level 02                                                                   | P02        | 1:200          |
|                                | A-110-030                             | Level 03                                                                   | P02        | 1:200          |
|                                | A-110-040                             | Level 04                                                                   | P03        | 1:200          |
|                                | A-110-050<br>A-110-060                | Level 05<br>Level 06                                                       | P02<br>P02 | 1:200<br>1:200 |
|                                | A-110-000<br>A-110-070                | Level 07                                                                   | P02        | 1:200          |
|                                | A-110-080                             | Level 08                                                                   | P02        | 1:200          |
|                                | A-110-100                             | Roof Deck Level                                                            | P02        | 1:200          |
|                                | A-110-110                             | Roof Level                                                                 | P03        | 1:200          |
| GA Elevations                  |                                       |                                                                            |            |                |
|                                | A 210 001                             | Fact 9 West Florestian                                                     | DOS        | 1.200          |
|                                | A-210-001<br>A-210-002                | East & West Elevation  North & South Elevation                             | P03<br>P03 | 1:200<br>1:200 |
|                                | A 210 002                             | North & South Elevation                                                    | 1 00       | 1.200          |
| GA Sections                    |                                       |                                                                            |            |                |
|                                | A-310-001                             | Section AA & BB                                                            | P02        | 1:200          |
|                                | A-310-002                             | Section CC & DD & EE                                                       | P02        | 1:200          |
| Adaptable Plan Layouts         |                                       |                                                                            |            |                |
|                                | A-410-610                             | Adaptable Apartment Plans 01                                               | P02        | 1:100          |
|                                | A-410-620                             | Adaptable Apartment Plans 02                                               | P02        | 1:100          |
|                                | A-410-630                             | Adaptable Apartment Plans 03                                               | P02        | 1:100          |
| Total Residential Floor Area D | Diagrams                              |                                                                            |            |                |
|                                | A-700-011                             | Total Residential Floor Area Plans                                         | P01        | 1:2, 1:        |
| Amenity Diagrams (ADG)         |                                       |                                                                            |            |                |
|                                | A-720-001                             | Solar & Cross Ventilation Diagram                                          | P01        | 1:1, 1:5       |
| Deep Soil and Communal Spa     | ace Diagrams (Al                      | DG)                                                                        |            |                |
| ·                              | A-730-001                             | Deep Soil                                                                  | P01        | 1:200          |
|                                | A-730-001                             | Communal Open Space                                                        | P02        | 1.200          |
| Landscape Areas                |                                       |                                                                            |            |                |
| Landscape Areas                | A 72E 001                             | Cross Landscapa Plans                                                      | DO1        | 1.1 1.5        |
|                                | A-735-001                             | Gross Landscape Plans                                                      | P01        | 1:1, 1:5.      |
| GFA Diagrams                   |                                       |                                                                            |            |                |
|                                | A-770-008                             | GFA Plans                                                                  | P02        | 1:1, 1:5.      |
| Shadow Diagrams                |                                       |                                                                            |            |                |
|                                | A-790-001                             | June 21st (Existing Context)                                               | P01        | 1:1500         |
|                                | A-790-002                             | June 21st (Future Context)                                                 | P01        | 1:1500         |
| Materials & Finishes Board     |                                       |                                                                            |            |                |
|                                | A-890-001                             | External                                                                   | P02        |                |
| 3D VIEWS                       |                                       |                                                                            |            |                |
| <b>_</b>                       | ۸ ۵10 ۵01                             | Fact Facado from Anzas Parada                                              | DOO        |                |
|                                | A-910-001<br>A-910-002                | East Facade from Anzac Parade  Corner of Todman Avenue and Villiers Street | P03<br>P02 |                |
|                                | A-910-002<br>A-910-003                | West Facade from Villiers Street                                           | P02        |                |
|                                | A-910-004                             | North-East Facade from Anzac Parade                                        | P03        |                |
|                                | A-910-005                             | Entry from Anzac Parade                                                    | P02        |                |
|                                |                                       |                                                                            |            |                |