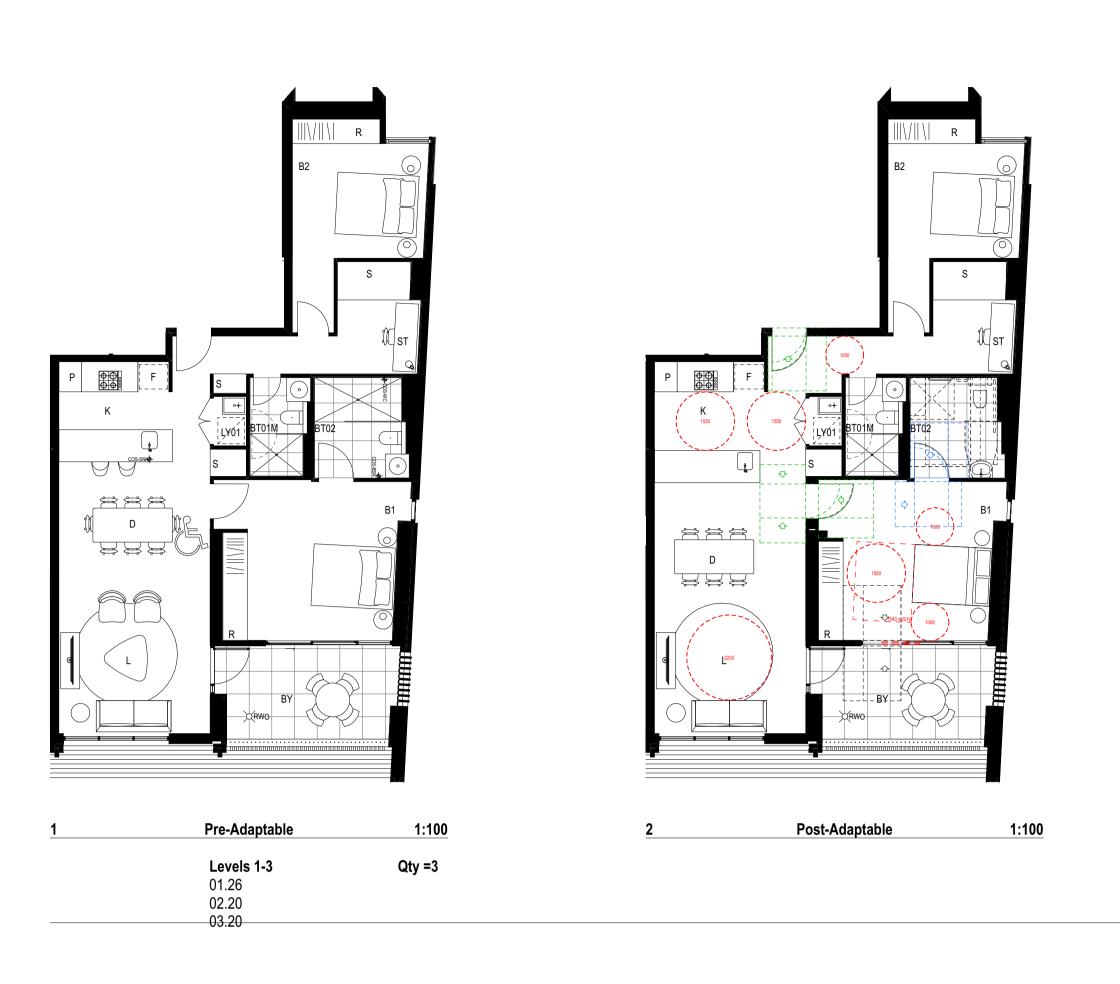

## **Drawing List**

| Diawing List                   |                                       |                                                                            |            |                |
|--------------------------------|---------------------------------------|----------------------------------------------------------------------------|------------|----------------|
| Series                         | Drawing No.                           | Drawing Name                                                               | Rev        | Scale          |
| Notification Plans             |                                       |                                                                            |            |                |
| Notification Plans             | 1 005 004                             |                                                                            | D04        | 4 400          |
|                                | A-005-001<br>A-005-002                | Notification Plan  Notification Plan                                       | P01<br>P01 | 1:400<br>1:400 |
| Siteworks                      | , , , , , , , , , , , , , , , , , , , |                                                                            |            |                |
| Siteworks                      | A 040 040                             |                                                                            | DOO        | 4 200          |
|                                | A-010-010                             | Site Plan                                                                  | P02        | 1:200          |
| Demolition Plan                |                                       |                                                                            |            |                |
|                                | A-051-001                             | Demolition Plan                                                            | P01        | 1:200          |
| GA Plans                       |                                       |                                                                            |            |                |
|                                | A-110-006                             | Basement 02                                                                | P03        | 1:200          |
|                                | A-110-007                             | Basement 01                                                                | P03        | 1:200          |
|                                | A-110-008                             | Ground Level                                                               | P02        | 1:200          |
|                                | A-110-010                             | Level 01                                                                   | P02        | 1:200          |
|                                | A-110-020                             | Level 02                                                                   | P02        | 1:200          |
|                                | A-110-030                             | Level 03                                                                   | P02        | 1:200          |
|                                | A-110-040                             | Level 04                                                                   | P03        | 1:200          |
|                                | A-110-050<br>A-110-060                | Level 05<br>Level 06                                                       | P02<br>P02 | 1:200<br>1:200 |
|                                | A-110-000<br>A-110-070                | Level 07                                                                   | P02        | 1:200          |
|                                | A-110-080                             | Level 08                                                                   | P02        | 1:200          |
|                                | A-110-100                             | Roof Deck Level                                                            | P02        | 1:200          |
|                                | A-110-110                             | Roof Level                                                                 | P03        | 1:200          |
| GA Elevations                  |                                       |                                                                            |            |                |
|                                | A 210 001                             | Fact 9 West Florestian                                                     | DOS        | 1.200          |
|                                | A-210-001<br>A-210-002                | East & West Elevation  North & South Elevation                             | P03<br>P03 | 1:200<br>1:200 |
|                                | A 210 002                             | North & South Elevation                                                    | 1 00       | 1.200          |
| GA Sections                    |                                       |                                                                            |            |                |
|                                | A-310-001                             | Section AA & BB                                                            | P02        | 1:200          |
|                                | A-310-002                             | Section CC & DD & EE                                                       | P02        | 1:200          |
| Adaptable Plan Layouts         |                                       |                                                                            |            |                |
|                                | A-410-610                             | Adaptable Apartment Plans 01                                               | P02        | 1:100          |
|                                | A-410-620                             | Adaptable Apartment Plans 02                                               | P02        | 1:100          |
|                                | A-410-630                             | Adaptable Apartment Plans 03                                               | P02        | 1:100          |
| Total Residential Floor Area D | Diagrams                              |                                                                            |            |                |
|                                | A-700-011                             | Total Residential Floor Area Plans                                         | P01        | 1:2, 1:        |
| Amenity Diagrams (ADG)         |                                       |                                                                            |            |                |
|                                | A-720-001                             | Solar & Cross Ventilation Diagram                                          | P01        | 1:1, 1:5       |
| Deep Soil and Communal Spa     | ace Diagrams (Al                      | DG)                                                                        |            |                |
| ·                              | A-730-001                             | Deep Soil                                                                  | P01        | 1:200          |
|                                | A-730-001                             | Communal Open Space                                                        | P02        | 1.200          |
| Landscape Areas                |                                       |                                                                            |            |                |
| Landscape Areas                | A 72E 001                             | Cross Landscapa Plans                                                      | DO1        | 1.1 1.5        |
|                                | A-735-001                             | Gross Landscape Plans                                                      | P01        | 1:1, 1:5.      |
| GFA Diagrams                   |                                       |                                                                            |            |                |
|                                | A-770-008                             | GFA Plans                                                                  | P02        | 1:1, 1:5.      |
| Shadow Diagrams                |                                       |                                                                            |            |                |
|                                | A-790-001                             | June 21st (Existing Context)                                               | P01        | 1:1500         |
|                                | A-790-002                             | June 21st (Future Context)                                                 | P01        | 1:1500         |
| Materials & Finishes Board     |                                       |                                                                            |            |                |
|                                | A-890-001                             | External                                                                   | P02        |                |
| 3D VIEWS                       |                                       |                                                                            |            |                |
| <b>_</b>                       | ۸ ۵10 ۵01                             | Fact Facado from Anzas Parada                                              | DOO        |                |
|                                | A-910-001<br>A-910-002                | East Facade from Anzac Parade  Corner of Todman Avenue and Villiers Street | P03<br>P02 |                |
|                                | A-910-002<br>A-910-003                | West Facade from Villiers Street                                           | P02        |                |
|                                | A-910-004                             | North-East Facade from Anzac Parade                                        | P03        |                |
|                                | A-910-005                             | Entry from Anzac Parade                                                    | P02        |                |
|                                |                                       |                                                                            |            |                |