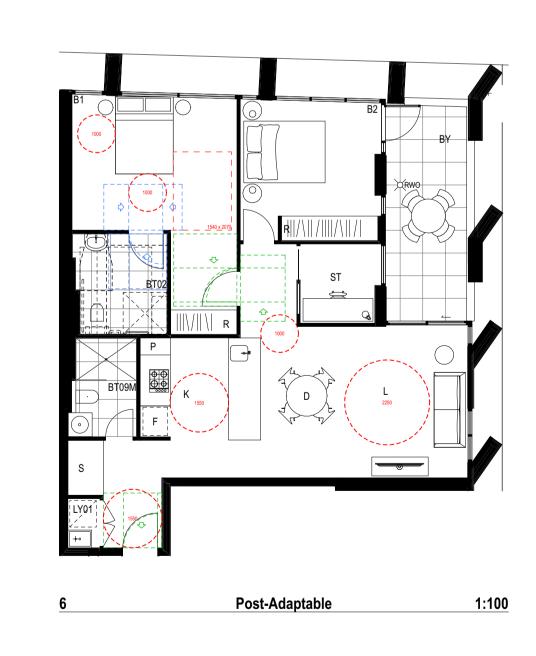

waste . 35. Recessed soap holder. 36. Shower taps positioned for easy reach to access side of shower sliding

track.
37. Provision for adjustable, detachable hand held shower rose mounted on a grab rail of fixed hook.
(Plumbing and wall strengthening provision).
38. Provision of grab rail in the shower.
39. Tap sets to be capstan or lever handles with single outlet. 40. Provision for capped services and reinforcement of bathroom walls in

accordance with the location of the fixtures at post-adaptation. 41. Provision for continuous tiling under kitchen bench Adaptable Apartments

Adaptable Apartments Required: Minimum 20% of total apartments to be adaptable housing units. (Randwick DCP Requirement)

**Total Adaptable Apartments Provided:** 29 apartments @ 20.4%



Levels 2-3

02.02

03.02





Levels 2-3

02.04

03.04

Qty =2



 Rev
 Date
 Approved by
 Revision Notes

 P01
 16/12/21
 SM
 Issued for DA Submission

 P02
 28/04/22
 SM
 Update for DA Submission

1:100 @A1, 50%@A3 TURNER A-410-620 For DA Submission

137 Anzac Parade 137-151 Anzac Parade KENSINGTON NSW 2033 AUSTRALIA

Adaptable Plan Layouts

Adaptable Apartment Plans 02

Qty =2





1:100







Post-Adaptable

### ADAPTABLE HOUSING DESIGN COMPLYING APAPRTMENTS

AS 4299 Appendix A:
Defines the classification levels of apartments required as follows;
Adaptable Dwelling Class C - All essential features in corporated.
Essential Required Features:
1. A safe continuous accessible path of travel from the street entrance and vehicle

parking
entry to comply with AS 1428.1

2. Additional Paths and Walkways to be continuo