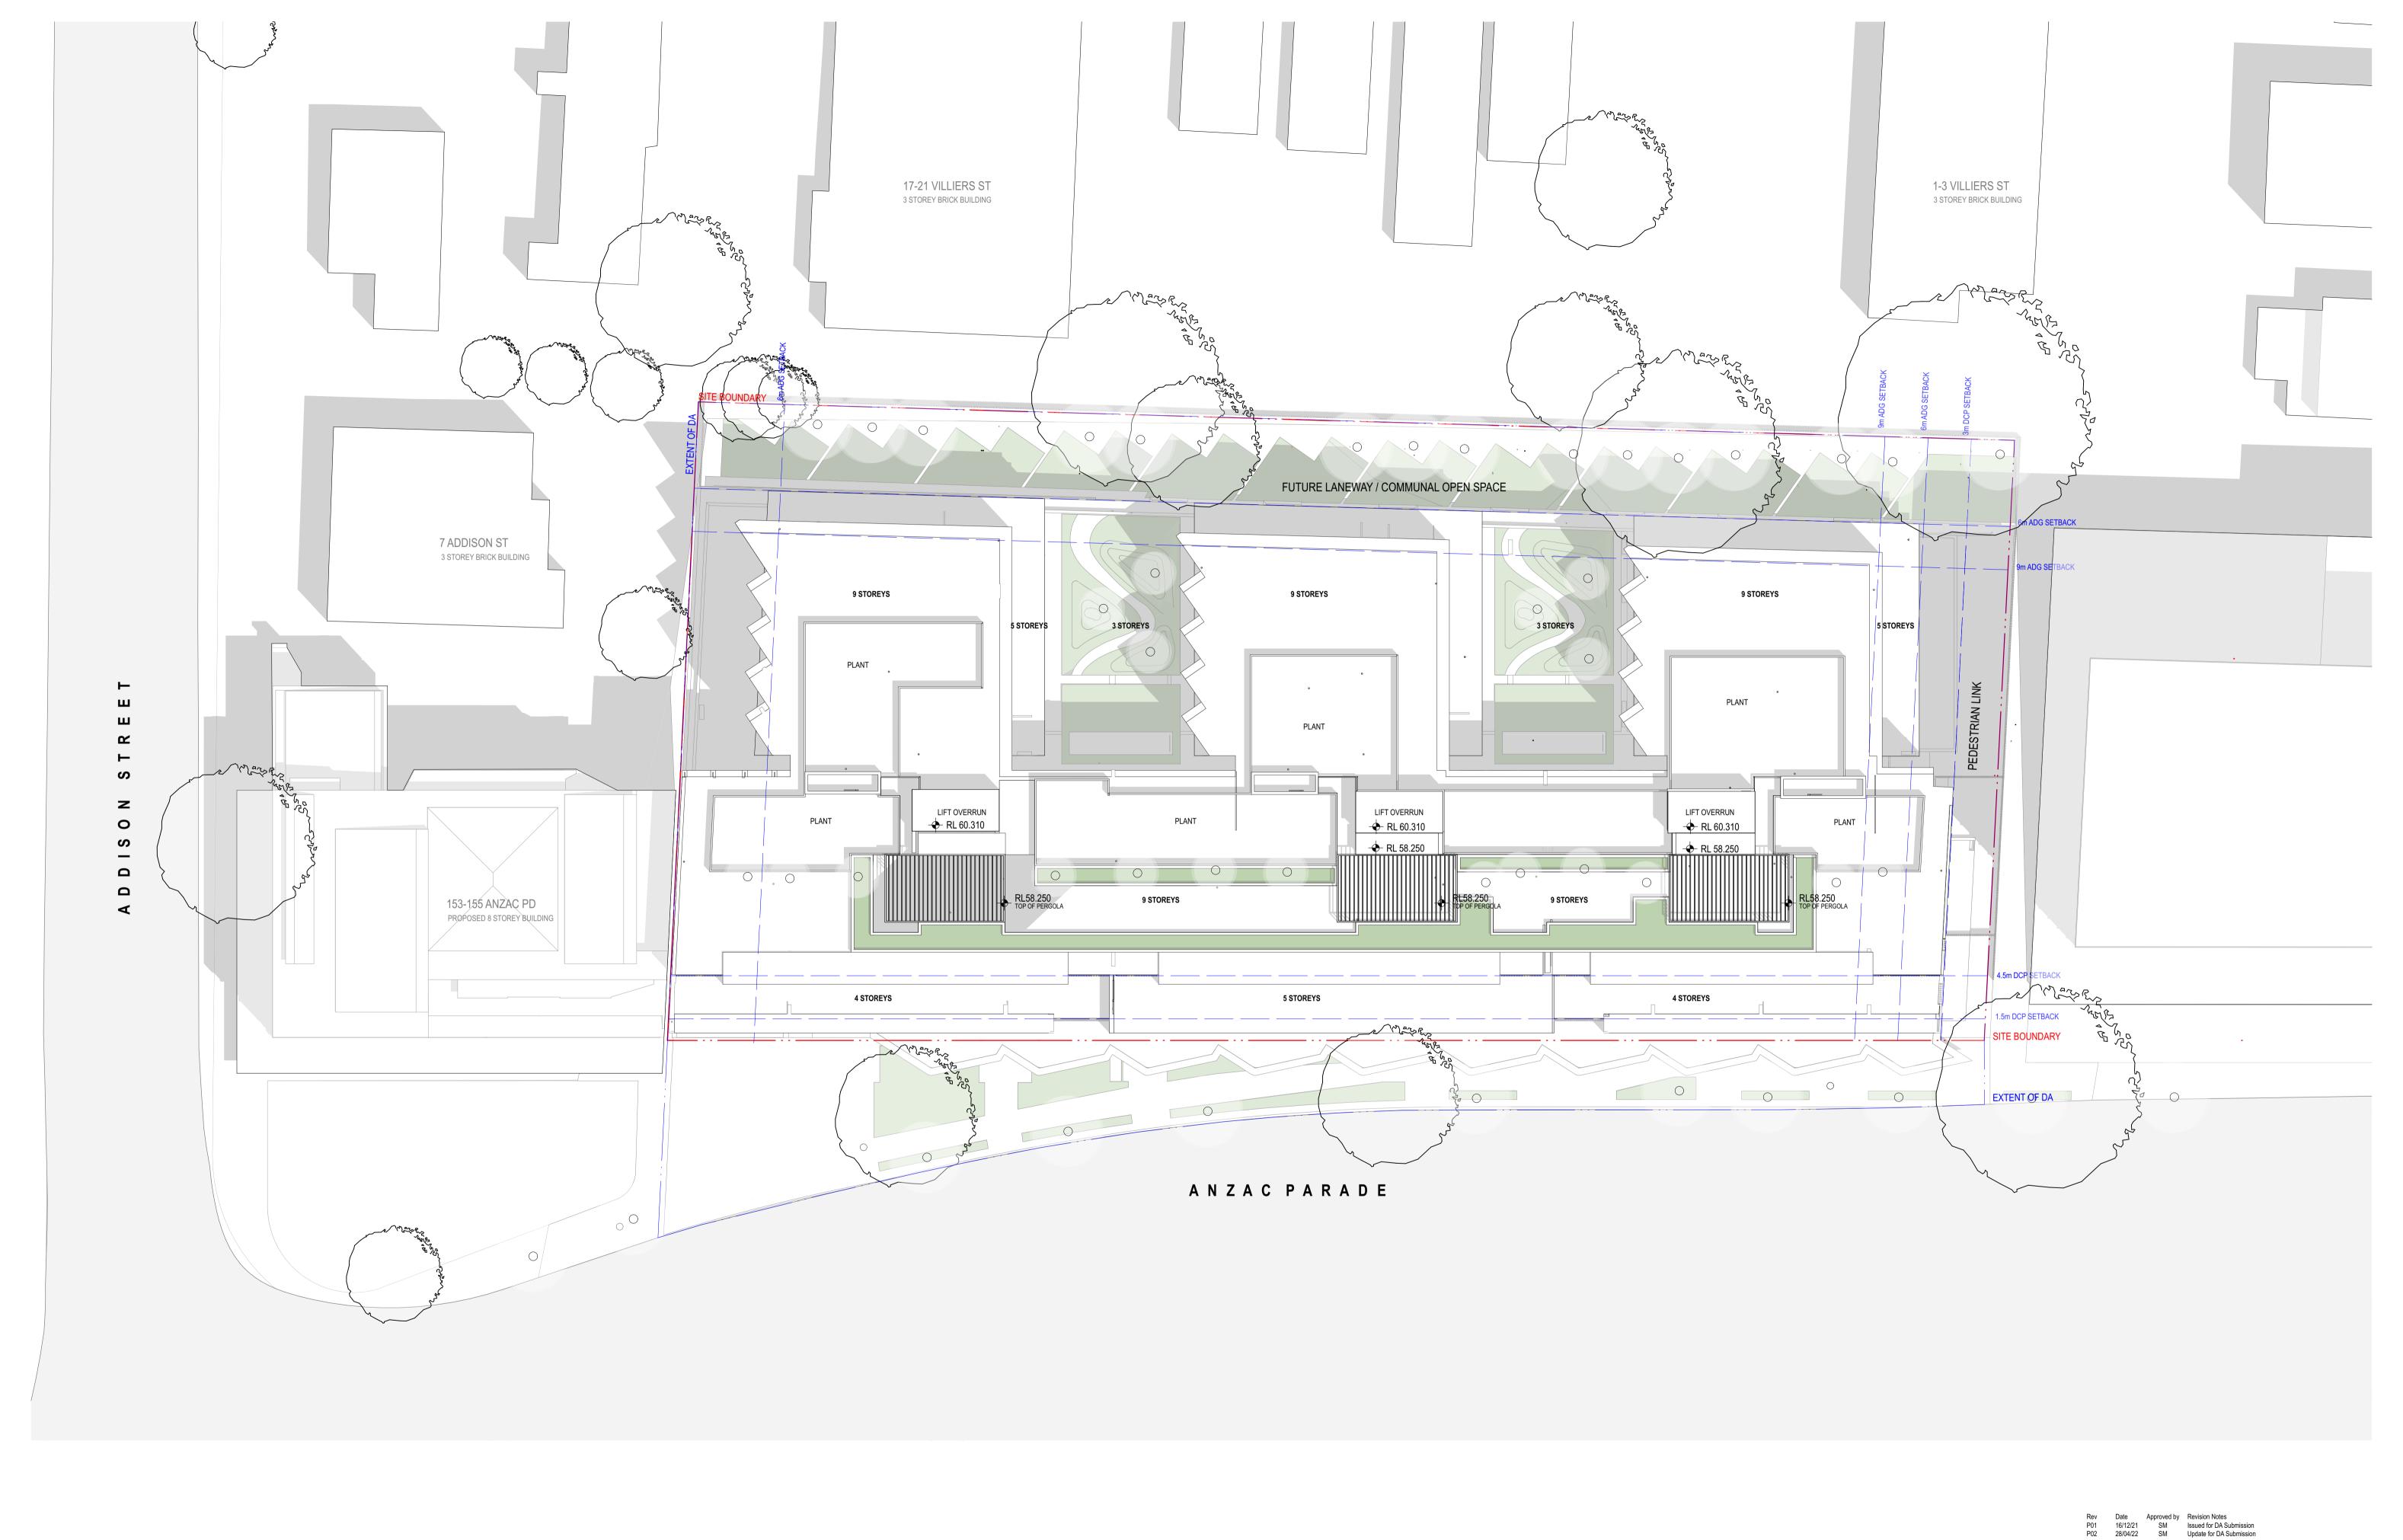

Toga Addison Pty Ltd Level 5, 45 Jones Street, Ultimo NSW 2007, Australia Project Title

137 Anzac Parade
137-151 Anzac Parade KENSINGTON NSW 2033 AUSTRALIA

Drawing Title

Siteworks
Site Plan

PARKING LEGEND

RESIDENTIAL ADAPTABLE CAR SHARE
MOTORCYCLE
RESIDENTIAL NON-ADAPTABLE
RETAIL ACCESSIBLE RETAIL NON-ACCESSIBLE SOHO VISITOR

NOTES

THIS DRAWING IS COPYRIGHT © OF TURNER. NO REPRODUCTION WITHOUT PERMISSION. UNLESS NOTED OTHERWISE THIS DRAWING IS NOT FOR CONSTRUCTION. ALL DIMENSIONS AND LEVELS ARE TO BE CHECKED ON SITE PRIOR TO THE COMMENCEMENT OF WORK. INFORM TURNER OF ANY DISCREPANCIES FOR CLARIFICATION BEFORE PROCEEDING WITH WORK. DRAWINGS ARE NOT TO BE SCALED. USE ONLY FIGURED DIMENSIONS. REFER TO CONSULTANT DOCUMENTATION FOR FURTHER INFORMATION DWG, IFC AND BIMX FILES ARE UNCONTROLLED DOCUMENTS AND ARE ISSUED FOR INFORMATION ONLY.