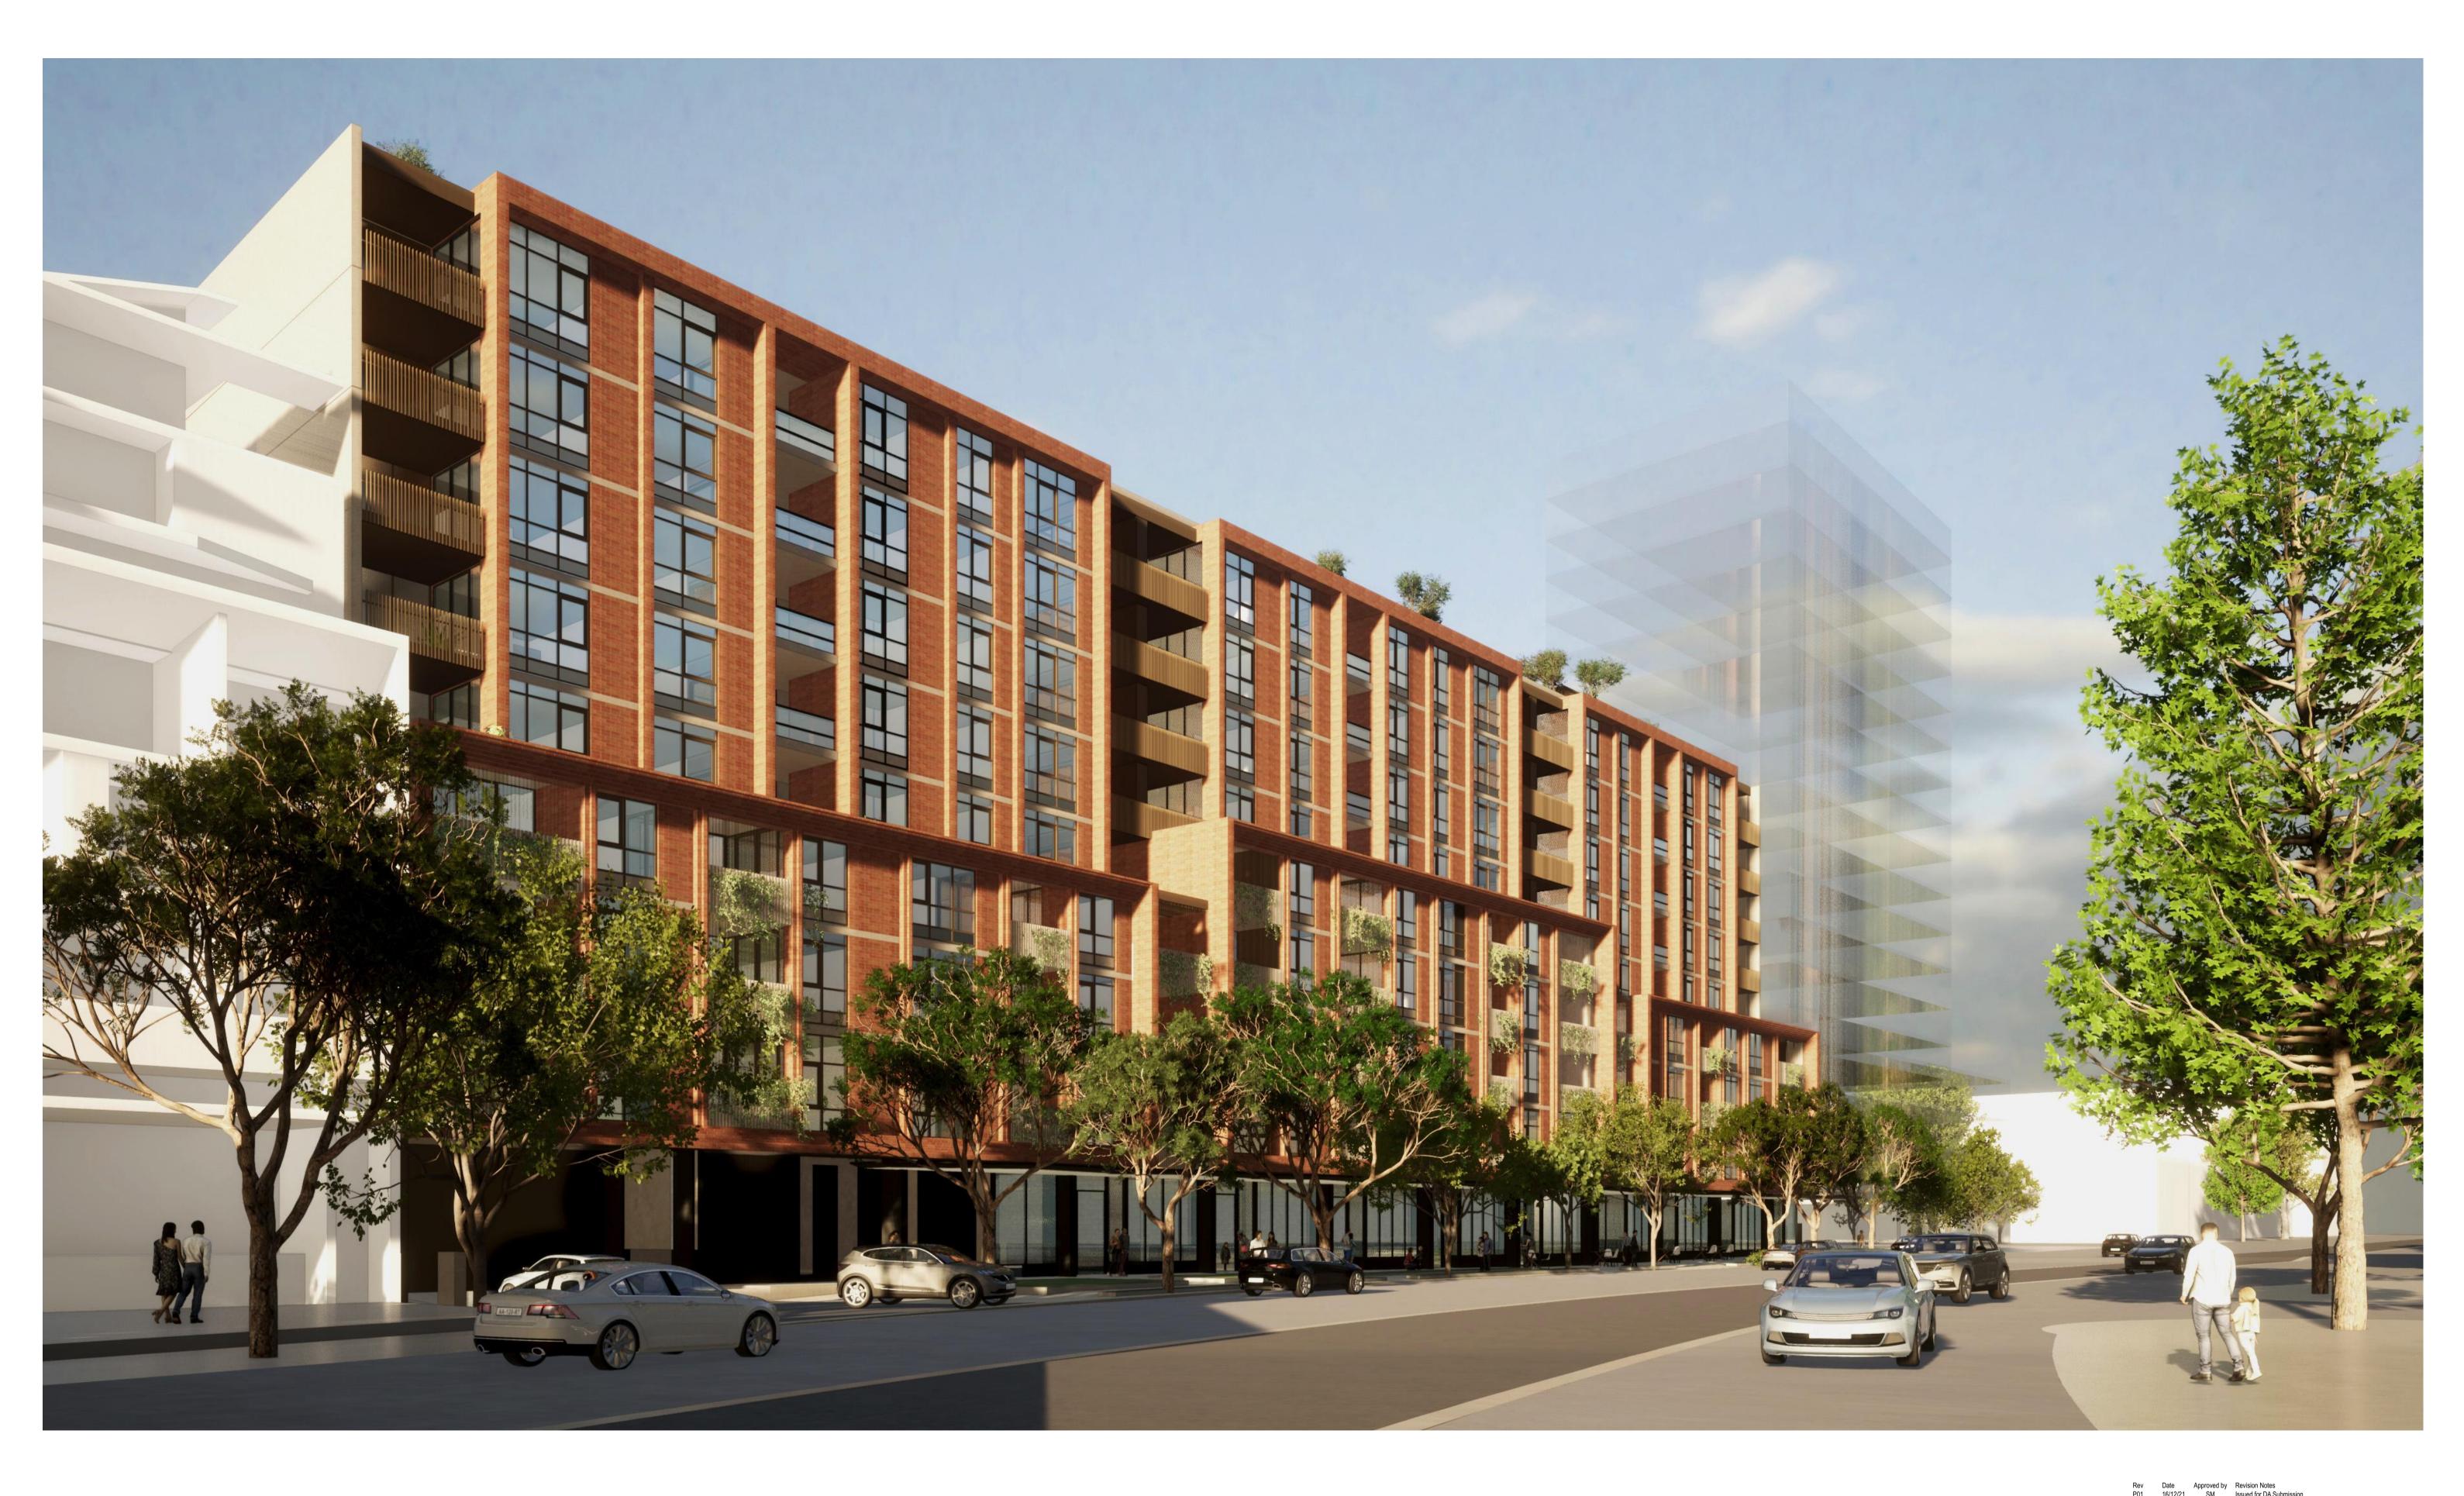

. Clear glass. Powder coated aluminium framing system. Finish to match PCF(a)
- PCF(a) POWDER COAT FINISH TYPE a. Medium Bronze Metal Cladding
- PF(b) PAINT FINISH TYPE b. Finish Off-white
- (PF(a)) PAINT FINISH TYPE a. Finish dark bronze
- (SCN1) SCREEN TYPE 1. Vertical wire for climbing plants
  - SCN2 SCREEN TYPE 2. Vertical aluminium posts. Powder coat and finish equal to PCF(a)
  - SCN3 SCREEN TYPE 3. Vertical aluminium screens, height varies. Powder coat and finish equal to PCF(a)

 Rev
 Date
 Approved by
 Revision Notes

 P01
 16/12/21
 SM
 Issued for DA Submission

 P02
 28/04/22
 SM
 Update for DA Submission

TURNER

@A1, 50%@A3 Dwg No. 137-151 Anzac Parade KENSINGTON NSW 2033 AUSTRALIA For DA Submission

137 Anzac Parade

Materials & Finishes Board

Drawing Title

**External** 



THIS DRAWING IS COPYRIGHT © OF TURNER. NO REPRODUCTION WITHOUT PERMISSION. UNLESS NOTED OTHERWISE THIS DRAWING IS NOT FOR CONSTRUCTION. ALL DIMENSIONS AND LEVELS ARE TO BE CHECKED ON SITE PRIOR TO THE COMMENCEMENT OF WORK. INFORM TURNER OF ANY DISCREPANCIES FOR CLARIFICATION BEFORE PROCEEDING WITH WORK. DRAWINGS ARE NOT TO BE SCALED. USE ONLY FIGURED DIMENSIONS. REFER TO CONSULTANT DOCUMENTATION FOR FURTHER INFORMATION.DWG, IFC AND BIMX FILES ARE UNCONTROLLED DOCUMENTS AND ARE ISSUED FOR INFORMATION ONLY.

Toga Addison Pty Ltd Level 5, 45 Jones Street, Ultimo NSW 2007, Australia

137 Anzac Parade 137-151 Anzac Parade KENSINGTON NSW 2033 AUSTRALIA Drawing Title

3D VIEWS East Facade from Anzac Parade

 
 Rev
 Date
 Approved by
 Revision Notes

 P01
 16/12/21
 SM
 Issued for DA Submission