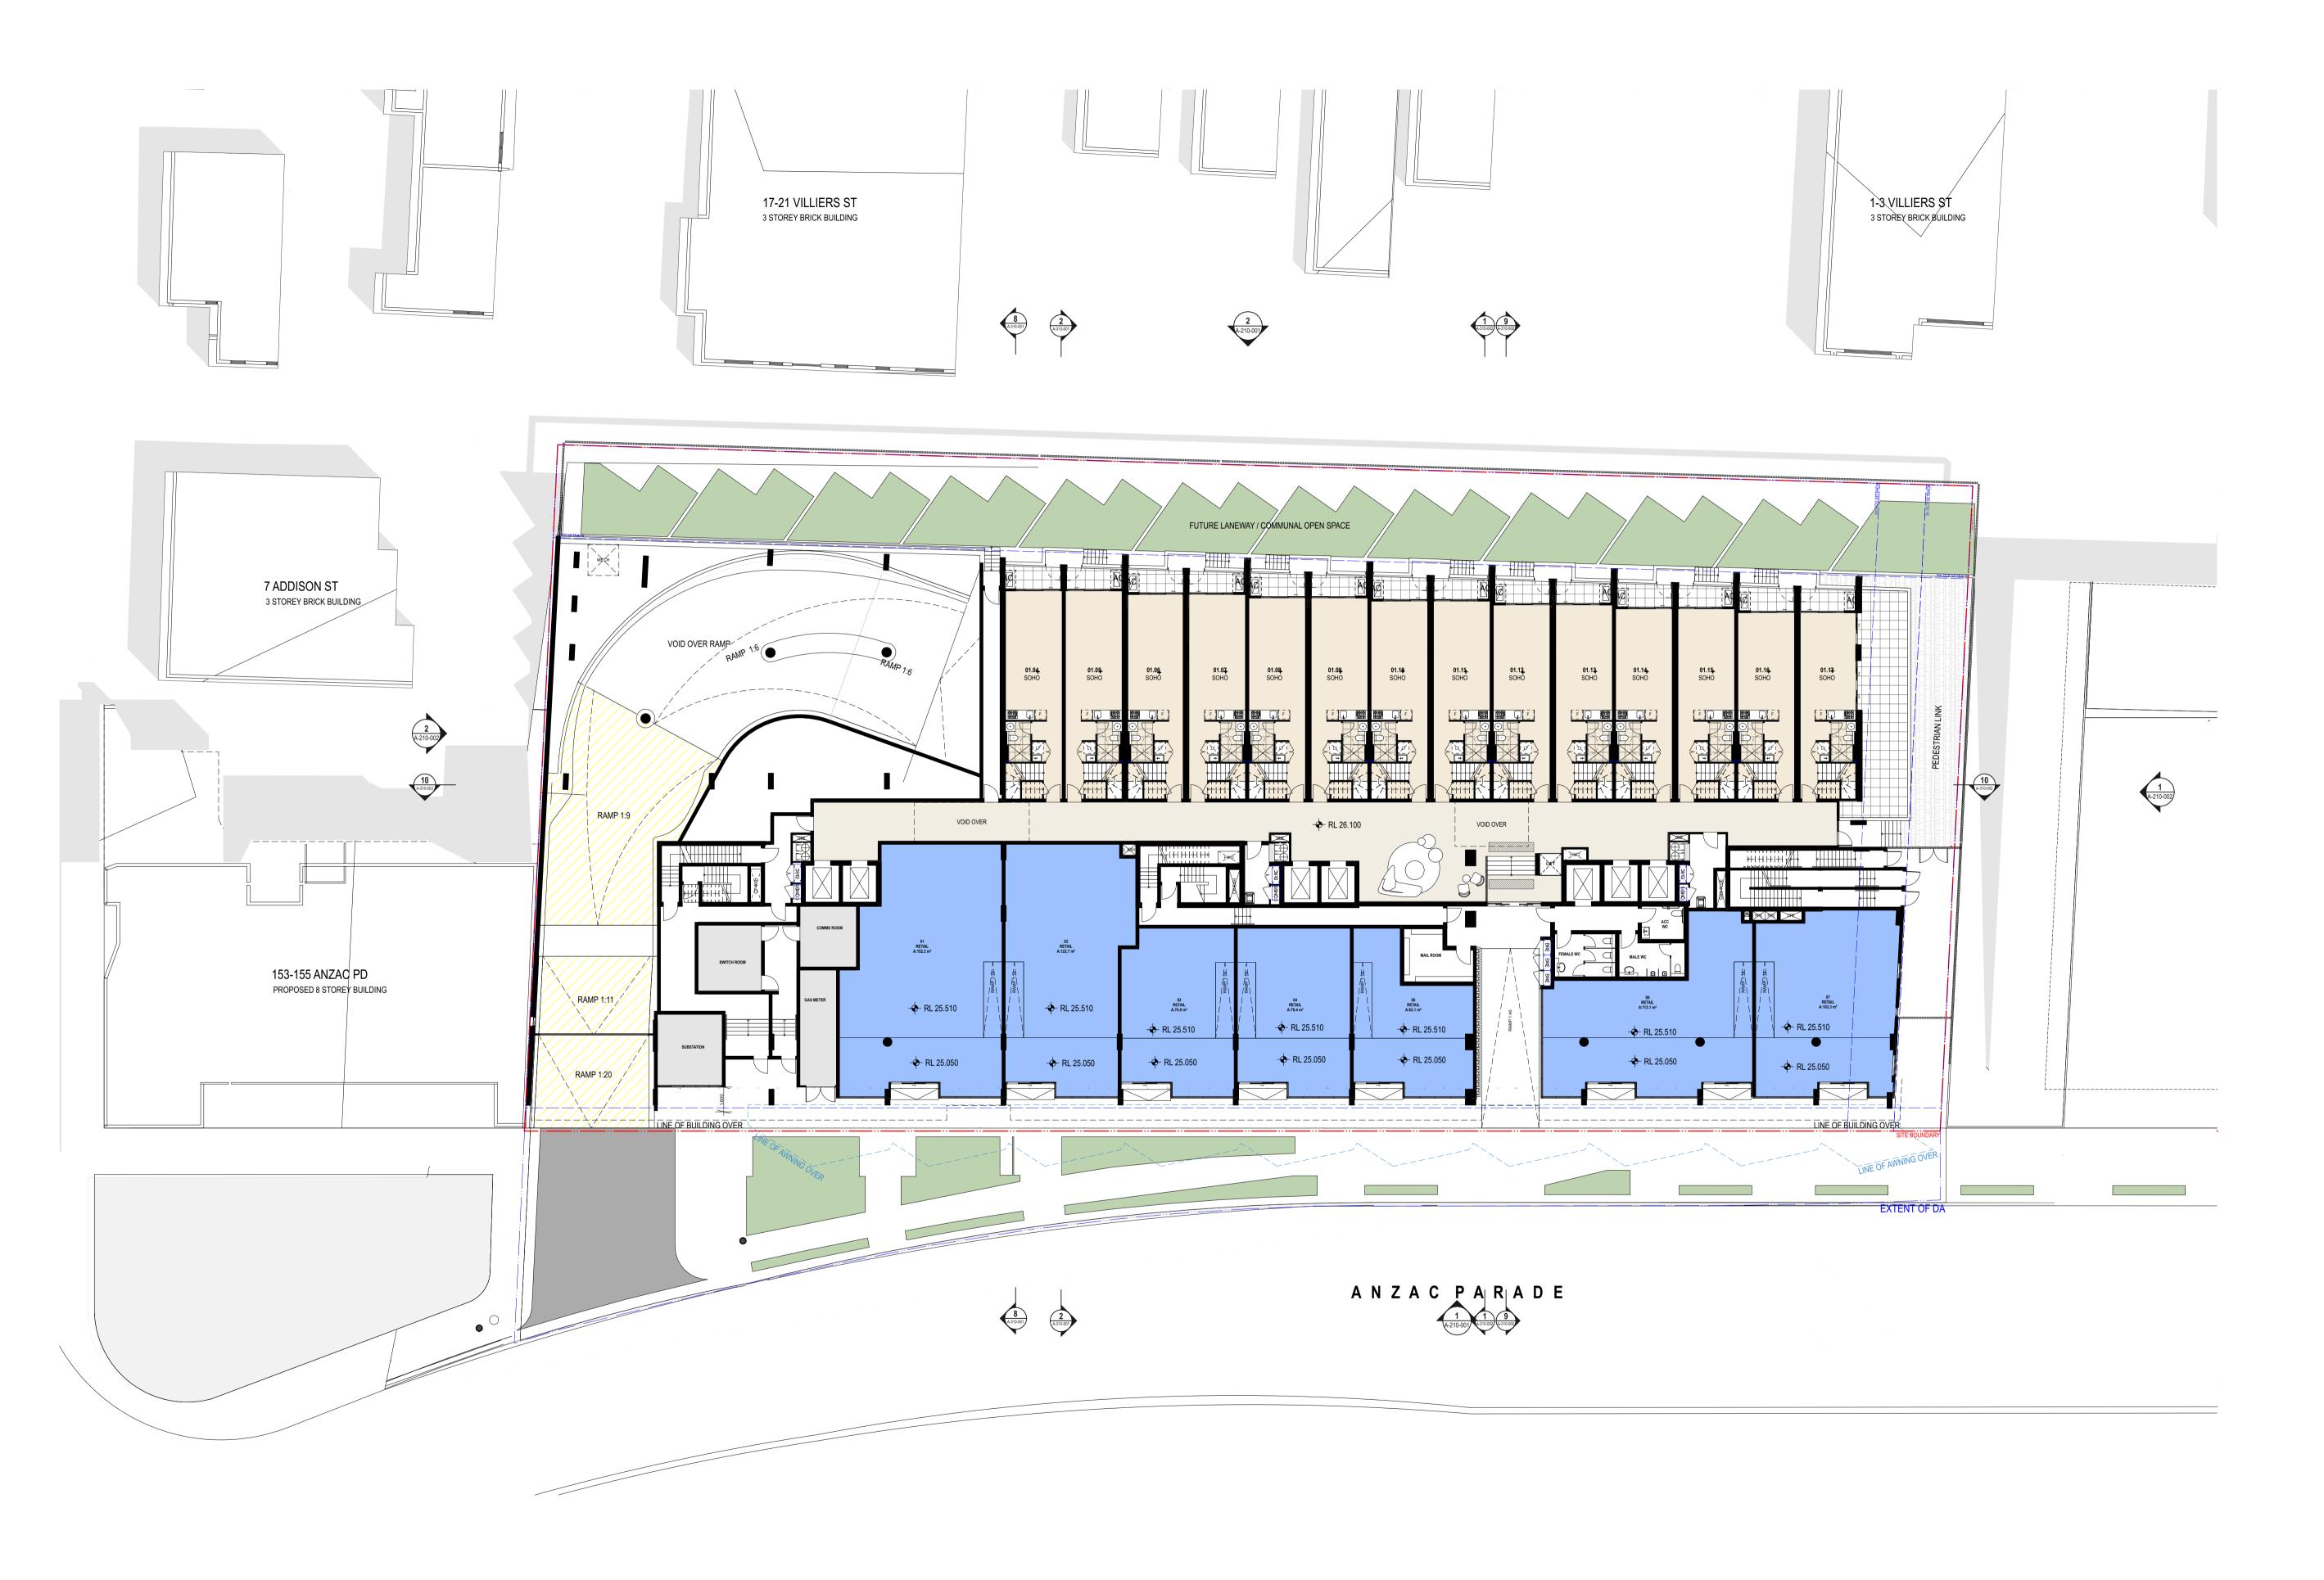

Toga Addison Pty Ltd
Level 5, 45 Jones Street, Ultimo NSW
2007, Australia

Project Title

137 Anzac Parade

137-151 Anzac Parade KENSINGTON NSW 2033 AUSTRALIA

Drawing Title

GA Plans

**Ground Level** 

 Rev
 Date Approved by 16/12/21
 Approved by Issued for DA Submission

 P01
 16/12/21
 SM
 Issued for DA Submission

 P02
 28/04/22
 SM
 Update for DA Submission

 Scale

 1:200 @A1, 50%@A3
 Project No.
 Drawn by
 North

 Status
 Dwg No.
 Rev
 PO2

 For DA Submission
 A-110-008
 PO2