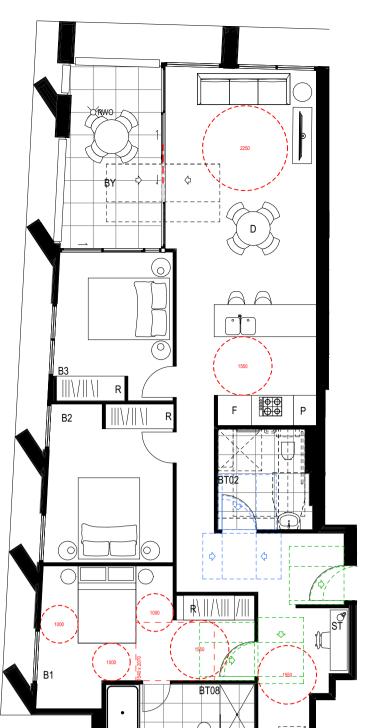

## **Drawing List**

| Diawing List                   |                                       |                                                                            |            |                |
|--------------------------------|---------------------------------------|----------------------------------------------------------------------------|------------|----------------|
| Series                         | Drawing No.                           | Drawing Name                                                               | Rev        | Scale          |
| Notification Plans             |                                       |                                                                            |            |                |
| Notification Plans             | 1 005 004                             |                                                                            | D04        | 4 400          |
|                                | A-005-001<br>A-005-002                | Notification Plan  Notification Plan                                       | P01<br>P01 | 1:400<br>1:400 |
| Siteworks                      | , , , , , , , , , , , , , , , , , , , |                                                                            |            |                |
| Siteworks                      | A 040 040                             |                                                                            | DOO        | 4 200          |
|                                | A-010-010                             | Site Plan                                                                  | P02        | 1:200          |
| Demolition Plan                |                                       |                                                                            |            |                |
|                                | A-051-001                             | Demolition Plan                                                            | P01        | 1:200          |
| GA Plans                       |                                       |                                                                            |            |                |
|                                | A-110-006                             | Basement 02                                                                | P03        | 1:200          |
|                                | A-110-007                             | Basement 01                                                                | P03        | 1:200          |
|                                | A-110-008                             | Ground Level                                                               | P02        | 1:200          |
|                                | A-110-010                             | Level 01                                                                   | P02        | 1:200          |
|                                | A-110-020                             | Level 02                                                                   | P02        | 1:200          |
|                                | A-110-030                             | Level 03                                                                   | P02        | 1:200          |
|                                | A-110-040                             | Level 04                                                                   | P03        | 1:200          |
|                                | A-110-050<br>A-110-060                | Level 05<br>Level 06                                                       | P02<br>P02 | 1:200<br>1:200 |
|                                | A-110-000<br>A-110-070                | Level 07                                                                   | P02        | 1:200          |
|                                | A-110-080                             | Level 08                                                                   | P02        | 1:200          |
|                                | A-110-100                             | Roof Deck Level                                                            | P02        | 1:200          |
|                                | A-110-110                             | Roof Level                                                                 | P03        | 1:200          |
| GA Elevations                  |                                       |                                                                            |            |                |
|                                | A 210 001                             | Fact 9 West Florestian                                                     | DOS        | 1.200          |
|                                | A-210-001<br>A-210-002                | East & West Elevation  North & South Elevation                             | P03<br>P03 | 1:200<br>1:200 |
|                                | A 210 002                             | North & South Elevation                                                    | 1 00       | 1.200          |
| GA Sections                    |                                       |                                                                            |            |                |
|                                | A-310-001                             | Section AA & BB                                                            | P02        | 1:200          |
|                                | A-310-002                             | Section CC & DD & EE                                                       | P02        | 1:200          |
| Adaptable Plan Layouts         |                                       |                                                                            |            |                |
|                                | A-410-610                             | Adaptable Apartment Plans 01                                               | P02        | 1:100          |
|                                | A-410-620                             | Adaptable Apartment Plans 02                                               | P02        | 1:100          |
|                                | A-410-630                             | Adaptable Apartment Plans 03                                               | P02        | 1:100          |
| Total Residential Floor Area D | Diagrams                              |                                                                            |            |                |
|                                | A-700-011                             | Total Residential Floor Area Plans                                         | P01        | 1:2, 1:        |
| Amenity Diagrams (ADG)         |                                       |                                                                            |            |                |
|                                | A-720-001                             | Solar & Cross Ventilation Diagram                                          | P01        | 1:1, 1:5       |
| Deep Soil and Communal Spa     | ace Diagrams (Al                      | DG)                                                                        |            |                |
| ·                              | A-730-001                             | Deep Soil                                                                  | P01        | 1:200          |
|                                | A-730-001                             | Communal Open Space                                                        | P02        | 1.200          |
| Landscape Areas                |                                       |                                                                            |            |                |
| Landscape Areas                | A 72E 001                             | Cross Landscapa Plans                                                      | DO1        | 1.1 1.5        |
|                                | A-735-001                             | Gross Landscape Plans                                                      | P01        | 1:1, 1:5.      |
| GFA Diagrams                   |                                       |                                                                            |            |                |
|                                | A-770-008                             | GFA Plans                                                                  | P02        | 1:1, 1:5.      |
| Shadow Diagrams                |                                       |                                                                            |            |                |
|                                | A-790-001                             | June 21st (Existing Context)                                               | P01        | 1:1500         |
|                                | A-790-002                             | June 21st (Future Context)                                                 | P01        | 1:1500         |
| Materials & Finishes Board     |                                       |                                                                            |            |                |
|                                | A-890-001                             | External                                                                   | P02        |                |
| 3D VIEWS                       |                                       |                                                                            |            |                |
| <b>_</b>                       | ۸ ۵10 ۵01                             | Fact Facado from Anzas Parada                                              | DOO        |                |
|                                | A-910-001<br>A-910-002                | East Facade from Anzac Parade  Corner of Todman Avenue and Villiers Street | P03<br>P02 |                |
|                                | A-910-002<br>A-910-003                | West Facade from Villiers Street                                           | P02        |                |
|                                | A-910-004                             | North-East Facade from Anzac Parade                                        | P03        |                |
|                                | A-910-005                             | Entry from Anzac Parade                                                    | P02        |                |
|                                |                                       |                                                                            |            |                |