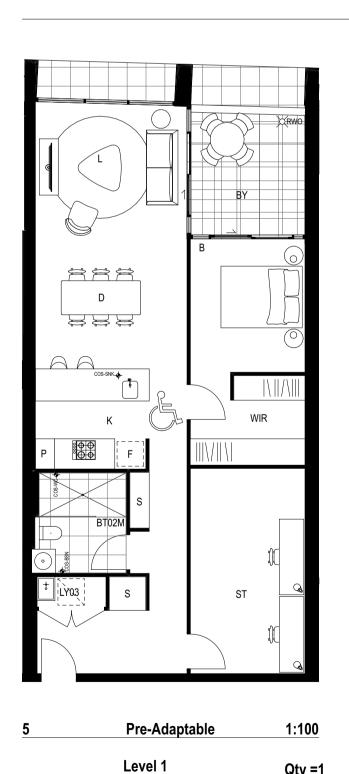

## **Drawing List**

| Diawing List                   |                                       |                                                                            |            |                |
|--------------------------------|---------------------------------------|----------------------------------------------------------------------------|------------|----------------|
| Series                         | Drawing No.                           | Drawing Name                                                               | Rev        | Scale          |
| Notification Plans             |                                       |                                                                            |            |                |
| Notification Plans             | 1 005 004                             |                                                                            | D04        | 4 400          |
|                                | A-005-001<br>A-005-002                | Notification Plan  Notification Plan                                       | P01<br>P01 | 1:400<br>1:400 |
| Siteworks                      | , , , , , , , , , , , , , , , , , , , |                                                                            |            |                |
| Siteworks                      | A 040 040                             |                                                                            | DOO        | 4 200          |
|                                | A-010-010                             | Site Plan                                                                  | P02        | 1:200          |
| Demolition Plan                |                                       |                                                                            |            |                |
|                                | A-051-001                             | Demolition Plan                                                            | P01        | 1:200          |
| GA Plans                       |                                       |                                                                            |            |                |
|                                | A-110-006                             | Basement 02                                                                | P03        | 1:200          |
|                                | A-110-007                             | Basement 01                                                                | P03        | 1:200          |
|                                | A-110-008                             | Ground Level                                                               | P02        | 1:200          |
|                                | A-110-010                             | Level 01                                                                   | P02        | 1:200          |
|                                | A-110-020                             | Level 02                                                                   | P02        | 1:200          |
|                                | A-110-030                             | Level 03                                                                   | P02        | 1:200          |
|                                | A-110-040                             | Level 04                                                                   | P03        | 1:200          |
|                                | A-110-050<br>A-110-060                | Level 05<br>Level 06                                                       | P02<br>P02 | 1:200<br>1:200 |
|                                | A-110-000<br>A-110-070                | Level 07                                                                   | P02        | 1:200          |
|                                | A-110-080                             | Level 08                                                                   | P02        | 1:200          |
|                                | A-110-100                             | Roof Deck Level                                                            | P02        | 1:200          |
|                                | A-110-110                             | Roof Level                                                                 | P03        | 1:200          |
| GA Elevations                  |                                       |                                                                            |            |                |
|                                | A 210 001                             | Fact 9 West Florestian                                                     | DOS        | 1.200          |
|                                | A-210-001<br>A-210-002                | East & West Elevation  North & South Elevation                             | P03<br>P03 | 1:200<br>1:200 |
|                                | A 210 002                             | North & South Elevation                                                    | 1 00       | 1.200          |
| GA Sections                    |                                       |                                                                            |            |                |
|                                | A-310-001                             | Section AA & BB                                                            | P02        | 1:200          |
|                                | A-310-002                             | Section CC & DD & EE                                                       | P02        | 1:200          |
| Adaptable Plan Layouts         |                                       |                                                                            |            |                |
|                                | A-410-610                             | Adaptable Apartment Plans 01                                               | P02        | 1:100          |
|                                | A-410-620                             | Adaptable Apartment Plans 02                                               | P02        | 1:100          |
|                                | A-410-630                             | Adaptable Apartment Plans 03                                               | P02        | 1:100          |
| Total Residential Floor Area D | Diagrams                              |                                                                            |            |                |
|                                | A-700-011                             | Total Residential Floor Area Plans                                         | P01        | 1:2, 1:        |
| Amenity Diagrams (ADG)         |                                       |                                                                            |            |                |
|                                | A-720-001                             | Solar & Cross Ventilation Diagram                                          | P01        | 1:1, 1:5       |
| Deep Soil and Communal Spa     | ace Diagrams (Al                      | DG)                                                                        |            |                |
| ·                              | A-730-001                             | Deep Soil                                                                  | P01        | 1:200          |
|                                | A-730-001                             | Communal Open Space                                                        | P02        | 1.200          |
| Landscape Areas                |                                       |                                                                            |            |                |
| Landscape Areas                | A 72E 001                             | Cross Landscapa Plans                                                      | DO1        | 1.1 1.5        |
|                                | A-735-001                             | Gross Landscape Plans                                                      | P01        | 1:1, 1:5.      |
| GFA Diagrams                   |                                       |                                                                            |            |                |
|                                | A-770-008                             | GFA Plans                                                                  | P02        | 1:1, 1:5.      |
| Shadow Diagrams                |                                       |                                                                            |            |                |
|                                | A-790-001                             | June 21st (Existing Context)                                               | P01        | 1:1500         |
|                                | A-790-002                             | June 21st (Future Context)                                                 | P01        | 1:1500         |
| Materials & Finishes Board     |                                       |                                                                            |            |                |
|                                | A-890-001                             | External                                                                   | P02        |                |
| 3D VIEWS                       |                                       |                                                                            |            |                |
| <b>_</b>                       | ۸ ۵10 ۵01                             | Fact Facado from Anzas Parada                                              | DOO        |                |
|                                | A-910-001<br>A-910-002                | East Facade from Anzac Parade  Corner of Todman Avenue and Villiers Street | P03<br>P02 |                |
|                                | A-910-002<br>A-910-003                | West Facade from Villiers Street                                           | P02        |                |
|                                | A-910-004                             | North-East Facade from Anzac Parade                                        | P03        |                |
|                                | A-910-005                             | Entry from Anzac Parade                                                    | P02        |                |
|                                |                                       |                                                                            |            |                |