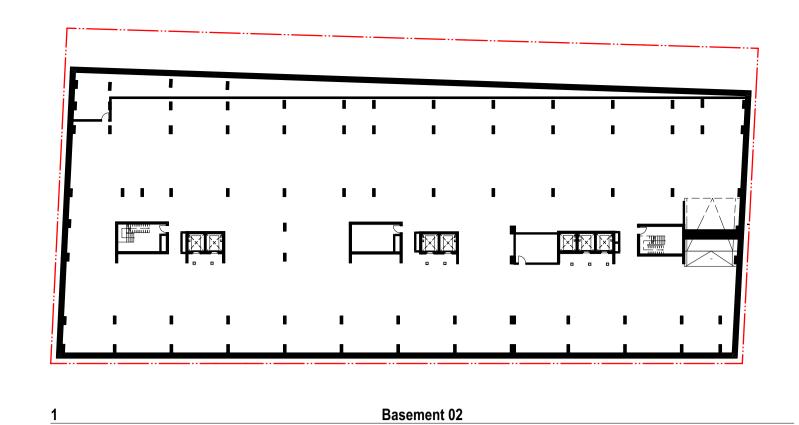

**Toga Addison Pty Ltd**Level 5, 45 Jones Street, Ultimo NSW 2007, Australia

137 Anzac Parade 137-151 Anzac Parade KENSINGTON NSW 2033 AUSTRALIA Drawing Title **GA Plans** 

Basement 02

RevDateApproved byRevision NotesP0116/12/21SMIssued for DA SubmissionP0228/04/22SMUpdate for DA SubmissionP0318/05/22SMUpdate for DA Submission 21076 TURNER 1:200 @A1, 50%@A3 Dwg No.

A-110-006 For DA Submission

Status

PARKING LEGEND

RESIDENTIAL ADAPTABLE CAR SHARE
MOTORCYCLE
RESIDENTIAL NON-ADAPTABLE
RETAIL ACCESSIBLE RETAIL NON-ACCESSIBLE SOHO VISITOR

NOTES

THIS DRAWING IS COPYRIGHT © OF TURNER. NO REPRODUCTION WITHOUT PERMISSION. UNLESS NOTED OTHERWISE THIS DRAWING IS NOT FOR CONSTRUCTION. ALL DIMENSIONS AND LEVELS ARE TO BE CHECKED ON SITE PRIOR TO THE COMMENCEMENT OF WORK. INFORM TURNER OF ANY DISCREPANCIES FOR CLARIFICATION BEFORE PROCEEDING WITH WORK. DRAWINGS ARE NOT TO BE SCALED. USE ONLY FIGURED DIMENSIONS. REFER TO CONSULTANT DOCUMENTATION FOR FURTHER INFORMATION DWG, IFC AND BIMX FILES ARE UNCONTROLLED DOCUMENTS AND ARE ISSUED FOR INFORMATION ONLY.