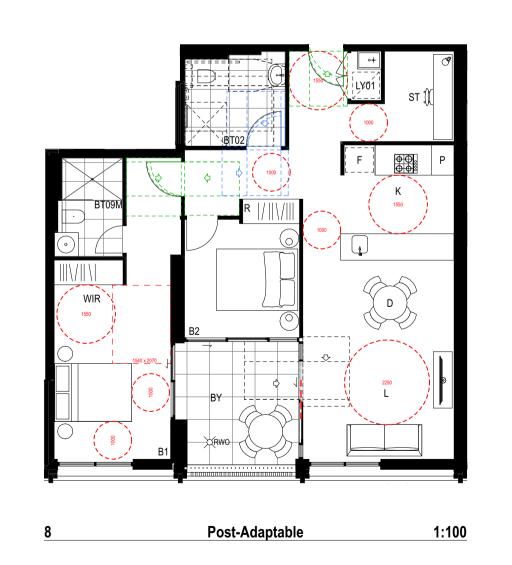

## **Drawing List**

| Diawing List                   |                                       |                                                                            |            |                |
|--------------------------------|---------------------------------------|----------------------------------------------------------------------------|------------|----------------|
| Series                         | Drawing No.                           | Drawing Name                                                               | Rev        | Scale          |
| Notification Plans             |                                       |                                                                            |            |                |
| Notification Plans             | 1 005 004                             |                                                                            | D04        | 4 400          |
|                                | A-005-001<br>A-005-002                | Notification Plan  Notification Plan                                       | P01<br>P01 | 1:400<br>1:400 |
| Siteworks                      | , , , , , , , , , , , , , , , , , , , |                                                                            |            |                |
| Siteworks                      | A 040 040                             |                                                                            | DOO        | 4 200          |
|                                | A-010-010                             | Site Plan                                                                  | P02        | 1:200          |
| Demolition Plan                |                                       |                                                                            |            |                |
|                                | A-051-001                             | Demolition Plan                                                            | P01        | 1:200          |
| GA Plans                       |                                       |                                                                            |            |                |
|                                | A-110-006                             | Basement 02                                                                | P03        | 1:200          |
|                                | A-110-007                             | Basement 01                                                                | P03        | 1:200          |
|                                | A-110-008                             | Ground Level                                                               | P02        | 1:200          |
|                                | A-110-010                             | Level 01                                                                   | P02        | 1:200          |
|                                | A-110-020                             | Level 02                                                                   | P02        | 1:200          |
|                                | A-110-030                             | Level 03                                                                   | P02        | 1:200          |
|                                | A-110-040                             | Level 04                                                                   | P03        | 1:200          |
|                                | A-110-050<br>A-110-060                | Level 05<br>Level 06                                                       | P02<br>P02 | 1:200<br>1:200 |
|                                | A-110-000<br>A-110-070                | Level 07                                                                   | P02        | 1:200          |
|                                | A-110-080                             | Level 08                                                                   | P02        | 1:200          |
|                                | A-110-100                             | Roof Deck Level                                                            | P02        | 1:200          |
|                                | A-110-110                             | Roof Level                                                                 | P03        | 1:200          |
| GA Elevations                  |                                       |                                                                            |            |                |
|                                | A 210 001                             | Fact 9 West Florestian                                                     | DOS        | 1.200          |
|                                | A-210-001<br>A-210-002                | East & West Elevation  North & South Elevation                             | P03<br>P03 | 1:200<br>1:200 |
|                                | A 210 002                             | North & South Elevation                                                    | 1 00       | 1.200          |
| GA Sections                    |                                       |                                                                            |            |                |
|                                | A-310-001                             | Section AA & BB                                                            | P02        | 1:200          |
|                                | A-310-002                             | Section CC & DD & EE                                                       | P02        | 1:200          |
| Adaptable Plan Layouts         |                                       |                                                                            |            |                |
|                                | A-410-610                             | Adaptable Apartment Plans 01                                               | P02        | 1:100          |
|                                | A-410-620                             | Adaptable Apartment Plans 02                                               | P02        | 1:100          |
|                                | A-410-630                             | Adaptable Apartment Plans 03                                               | P02        | 1:100          |
| Total Residential Floor Area D | Diagrams                              |                                                                            |            |                |
|                                | A-700-011                             | Total Residential Floor Area Plans                                         | P01        | 1:2, 1:        |
| Amenity Diagrams (ADG)         |                                       |                                                                            |            |                |
|                                | A-720-001                             | Solar & Cross Ventilation Diagram                                          | P01        | 1:1, 1:5       |
| Deep Soil and Communal Spa     | ace Diagrams (Al                      | DG)                                                                        |            |                |
| ·                              | A-730-001                             | Deep Soil                                                                  | P01        | 1:200          |
|                                | A-730-001                             | Communal Open Space                                                        | P02        | 1.200          |
| Landscape Areas                |                                       |                                                                            |            |                |
| Landscape Areas                | A 72E 001                             | Cross Landscapa Plans                                                      | DO1        | 1.1 1.5        |
|                                | A-735-001                             | Gross Landscape Plans                                                      | P01        | 1:1, 1:5.      |
| GFA Diagrams                   |                                       |                                                                            |            |                |
|                                | A-770-008                             | GFA Plans                                                                  | P02        | 1:1, 1:5.      |
| Shadow Diagrams                |                                       |                                                                            |            |                |
|                                | A-790-001                             | June 21st (Existing Context)                                               | P01        | 1:1500         |
|                                | A-790-002                             | June 21st (Future Context)                                                 | P01        | 1:1500         |
| Materials & Finishes Board     |                                       |                                                                            |            |                |
|                                | A-890-001                             | External                                                                   | P02        |                |
| 3D VIEWS                       |                                       |                                                                            |            |                |
| <b>_</b>                       | ۸ ۵10 ۵01                             | Fact Facado from Anzas Parada                                              | DOO        |                |
|                                | A-910-001<br>A-910-002                | East Facade from Anzac Parade  Corner of Todman Avenue and Villiers Street | P03<br>P02 |                |
|                                | A-910-002<br>A-910-003                | West Facade from Villiers Street                                           | P02        |                |
|                                | A-910-004                             | North-East Facade from Anzac Parade                                        | P03        |                |
|                                | A-910-005                             | Entry from Anzac Parade                                                    | P02        |                |
|                                |                                       |                                                                            |            |                |