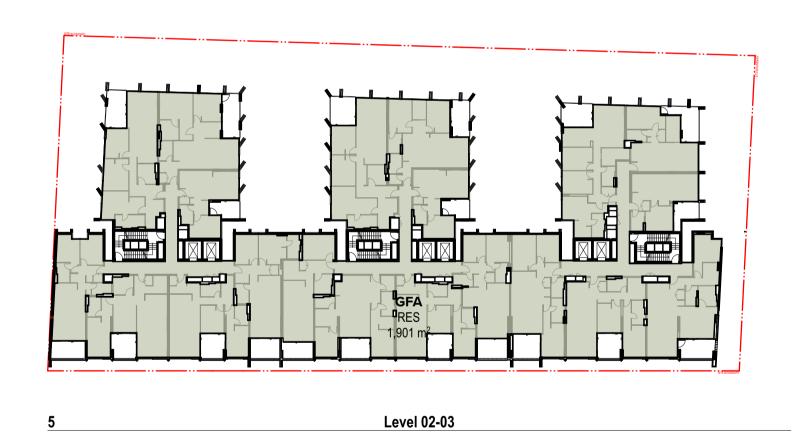

Level 7 **ONE** Oxford Street Darlinghurst NSW 2010 AUSTRALIA

137 Anzac Parade 137-151 Anzac Parade KENSINGTON NSW 2033 AUSTRALIA Drawing Title **GA Plans** Level 02

Scale
1:200 @A1, 50%@A3

Dwg No. For DA Submission

A-110-020

**TURNER** 

 Rev
 Date
 Approved by
 Revision Notes

 P01
 16/12/21
 SM
 Issued for DA Submission

 P02
 28/04/22
 SM
 Update for DA Submission

Level 7 **ONE** Oxford Street Darlinghurst NSW 2010 AUSTRALIA

137 Anzac Parade 137-151 Anzac Parade KENSINGTON NSW 2033 AUSTRALIA Drawing Title **GA Plans** Level 03

Scale
1:200 @A1, 50%@A3

Dwg No. 21076 TURNER A-110-030 For DA Submission

**TURNER** 

Level 7 **ONE** Oxford Street Darlinghurst NSW 2010 AUSTRALIA

 Rev
 Date
 Approved by
 Revision Notes

 P01
 16/12/21
 SM
 Issued for DA Submission

 P02
 28/04/22
 SM
 Update for DA Submission

NOTES

THIS DRAWING IS COPYRIGHT © OF TURNER. NO REPRODUCTION WITHOUT PERMISSION. UNLESS NOTED OTHERWISE THIS DRAWING IS NOT FOR CONSTRUCTION. ALL DIMENSIONS AND LEVELS ARE TO BE CHECKED ON SITE PRIOR TO THE COMMENCEMENT OF WORK. INFORM TURNER OF ANY DISCREPANCIES FOR CLARIFICATION BEFORE PROCEDING WITH WORK. DRAWINGS ARE NOT TO BE SCALED. USE ONLY FIGURED DIMENSIONS. REFER TO CONSULTANT DOCUMENTATION FOR FURTHER INFORMATION. DWG, IFC AND BIMX FILES ARE UNCONTROLLED DOCUMENTS AND ARE ISSUED FOR INFORMATION ONLY.