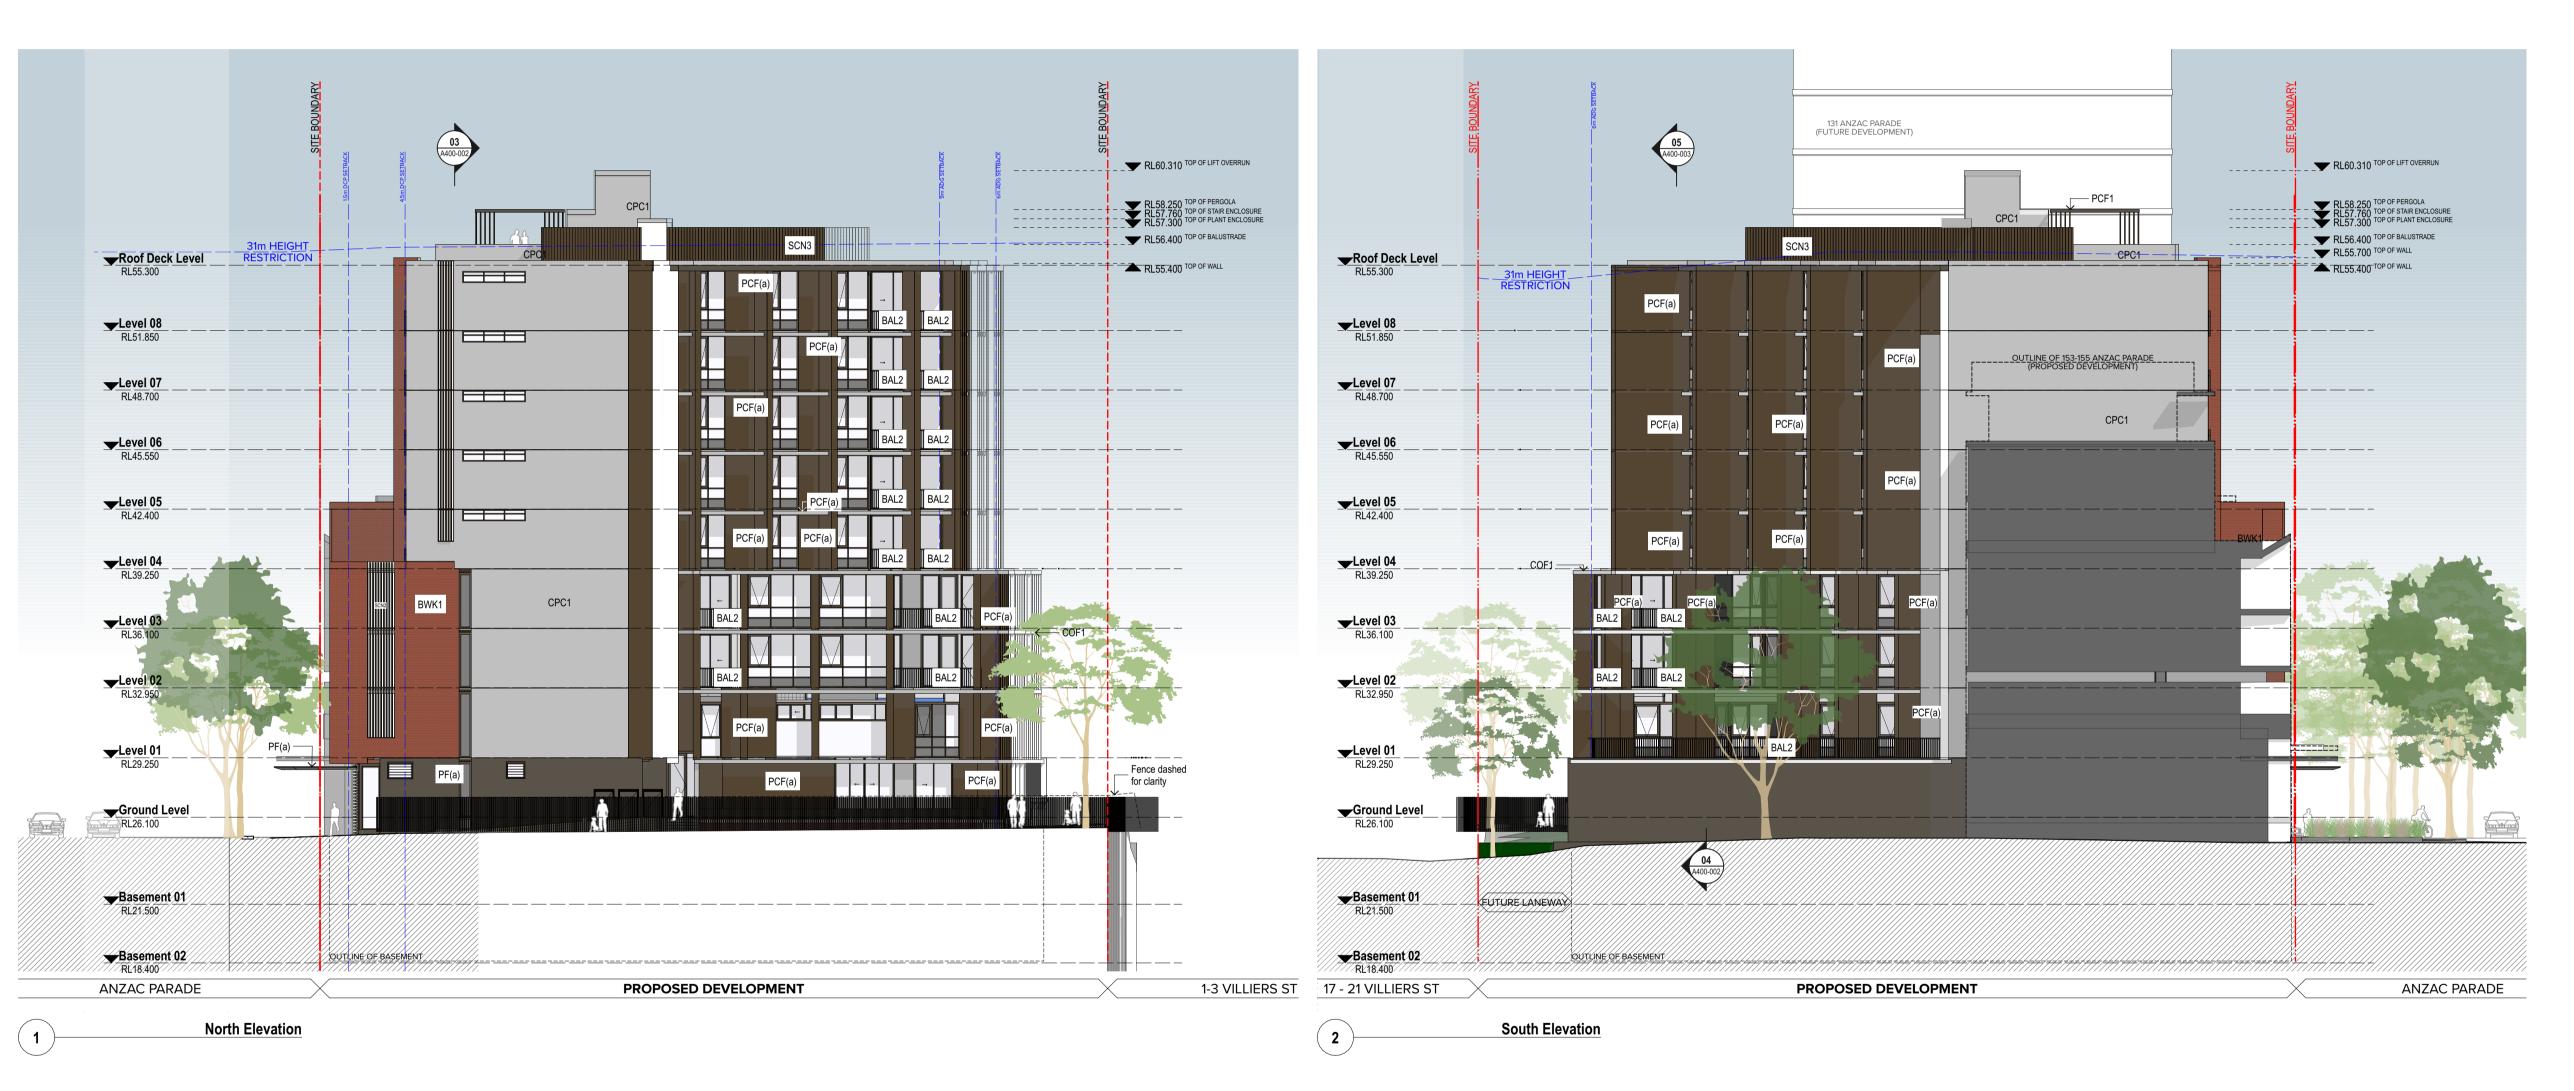

A-110-110 P03

\_\_\_\_\_\_ 

BAL1 BALUSTRADE TYPE 1. Vertical 90mm x 15mm aluminium balustrade, no top rail. Powder-coat finish, colour and finish to match PCF(a)

(BAL2) BALUSTRADE TYPE 2. Vertical 70mm x 12mm aluminium balustrade, with top rail. Powder-coat finish, colour and finish to match PCF(a)

BALUSTRADE TYPE 3. Glass balustrade with top rail. Powder-coat finish, colour and finish to match

BALUSTRADE TYPE 4. Profiled precast balustrade with natural finish

(BWK1) BRICKWORK TYPE 1. Face brick similar in colour to

coated aluminium framing system. Finish to match PCF(a)

GD1 DECORATIVE GLASS TYPE 1. Dark grey colourback glass. Powder coated aluminium framing system. Finish to match PCF(a)

(PCF(a)) POWDER COAT FINISH TYPE a. Medium Bronze

(PF(a)) PAINT FINISH TYPE a. Finish dark bronze

(PF(b)) PAINT FINISH TYPE b. Finish Off-white

SCN2 SCREEN TYPE 2. Vertical aluminium posts. Powder coat and finish equal to PCF(a)

SCN3 SCREEN TYPE 3. Vertical aluminium screens, height varies. Powder coat and finish equal to PCF(a)

SM Issued for DA Submission
SM Update for DA Submission Update for DA Submission Update for DA Submission

TURNER A-210-001

LEGEND:

BAL1 BALUSTRADE TYPE 1. Vertical 90mm x 15mm aluminium balustrade, no top rail. Powder-coat finish, colour and finish to match PCF(a)

BAL2 BALUSTRADE TYPE 2. Vertical 70mm x 12mm aluminium balustrade, with top rail. Powder-coat finish, colour and finish to match PCF(a)

BAL3

BALUSTRADE TYPE 3. Glass balustrade with top rail. Powder-coat finish, colour and finish to match PCF(a)

BAL4 BALUSTRADE TYPE 4. Profiled precast balustrade with natural finish

BRICKWORK TYPE 1. Face brick similar in colour to Bowral Hereford Bronze

CPC1 PRECAST CONCRETE TYPE 1. Precast concrete with natural finish. Penetrating clear matte sealer

GC1 GLASS, CLEAR, TYPE 1. Clear glass. Powder coated aluminium framing system. Finish to match PCF(a)

GD1 DECORATIVE GLASS TYPE 1. Dark grey colourback glass. Powder coated aluminium framing system. Finish to match PCF(a)

POWDER COAT FINISH TYPE a. Medium Bronze Metal Cladding

(PF(a)) PAINT FINISH TYPE a. Finish dark bronze

(PF(b)) PAINT FINISH TYPE b. Finish Off-white

(SCN1) SCREEN TYPE 1. Vertical wire for climbing plants

SCN2 SCREEN TYPE 2. Vertical aluminium posts. Powder coat and finish equal to PCF(a)

SCN3 SCREEN TYPE 3. Vertical aluminium screens, height varies. Powder coat and finish equal to PCF(a)

NOTES

THIS DRAWING IS COPYRIGHT © OF TURNER. NO REPRODUCTION WITHOUT PERMISSION. UNLESS NOTED OTHERWISE THIS DRAWING IS NOT FOR CONSTRUCTION. ALL DIMENSIONS AND LEVELS ARE TO BE CHECKED ON SITE PRIOR TO THE COMMENCEMENT OF WORK. INFORM TURNER OF ANY DISCREPANCIES FOR CLARIFICATION BEFORE PROCEEDING WITH WORK. DRAWINGS ARE NOT TO BE SCALED. USE ONLY FIGURED DIMENSIONS. REFER TO CONSULTANT DOCUMENTATION FOR FURTHER INFORMATION.DWG, IFC AND BIMX FILES ARE UNCONTROLLED DOCUMENTS AND ARE ISSUED FOR INFORMATION ONLY.

Toga Addison Pty Ltd Level 5, 45 Jones Street, Ultimo NSW 2007, Australia

137 Anzac Parade 137-151 Anzac Parade KENSINGTON NSW 2033 AUSTRALIA Drawing Title **GA Elevations** 

North & South Elevation

 
 Rev
 Date
 Approved by
 Revision Notes

 P01
 16/12/21
 SM
 Issued for DA Sub

 P02
 28/04/22
 SM
 Update for DA Sub
 SM Issued for DA Submission
SM Update for DA Submission P03 18/05/22 Update for DA Submission

1:200 @A1, 50%@A3 TURNER A-210-002 For DA Submission