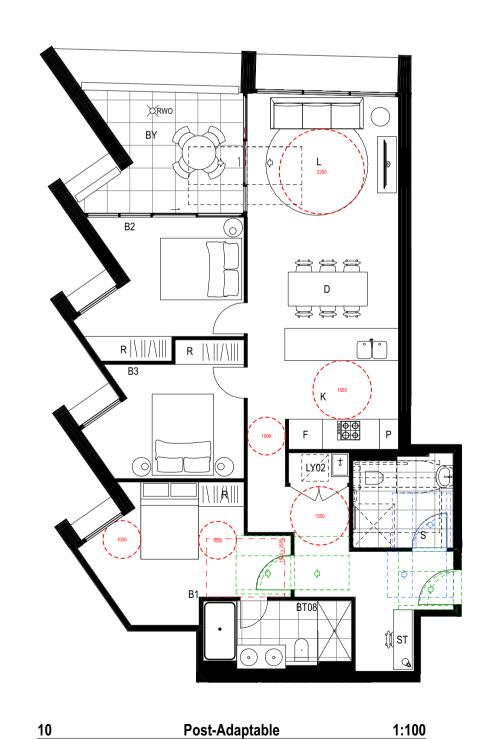

r rose mounted on a grab rail of fixed hook.
(Plumbing and wall strengthening provision).

grab rail of fixed hook.
(Plumbing and wall strengthening provision).

38. Provision of grab rail in the shower.

39. Tap sets to be capstan or lever handles with single outlet.

40. Provision for capped services and reinforcement of bathroom walls in accordance with the location

of the fixtures at post-adaptation.
41. Provision for continuous tiling under kitchen bench Adaptable Apartments

Adaptable Apartments Required: Minimum 20% of total apartments to be adaptable housing units. (Randwick DCP Requirement)

Total Adaptable Apartments Provided: 29 apartments @ 20.4%



Levels 4-8

04.01 05.01

06.01

07.01

08.01

Toga Addison Pty Ltd

2007, Australia

Level 5, 45 Jones Street, Ultimo NSW









Rev Date Approved by Revision Notes
P01 16/12/21 SM Issued for DA Submission
P02 28/04/22 SM Update for DA Submission

Drawing Title

Adaptable Plan Layouts

Project Title

137 Anzac Parade

137-151 Anzac Parade KENSINGTON NSW 2033 AUSTRALIA

Adaptable Apartment Plans 03

NOTES

THIS DRAWING IS COPYRIGHT © OF TURNER. NO REPRODUCTION WITHOUT PERMISSION. UNLESS NOTED OTHERWISE THIS DRAWING IS NOT FOR CONSTRUCTION. ALL DIMENSIONS AND LEVELS ARE TO BE CHECKED ON SITE PRIOR TO THE COMMENCEMENT OF WORK. INFORM TURNER OF ANY DISCREPANCIES FOR CLARIFICATION BEFORE PROCEEDING WITH WORK. DRAWINGS ARE NOT TO BE SCALED. USE ONLY FIGURED DIMENSIONS. REFER TO CONSULTANT DOCUMENTATION FOR FURTHER INFORMATION.DWG, IFC AND BIMX FILES ARE UNCONTROLLED DOCUMENTS AND ARE ISSUED FOR INFORMATION ONLY.

ADG Mi