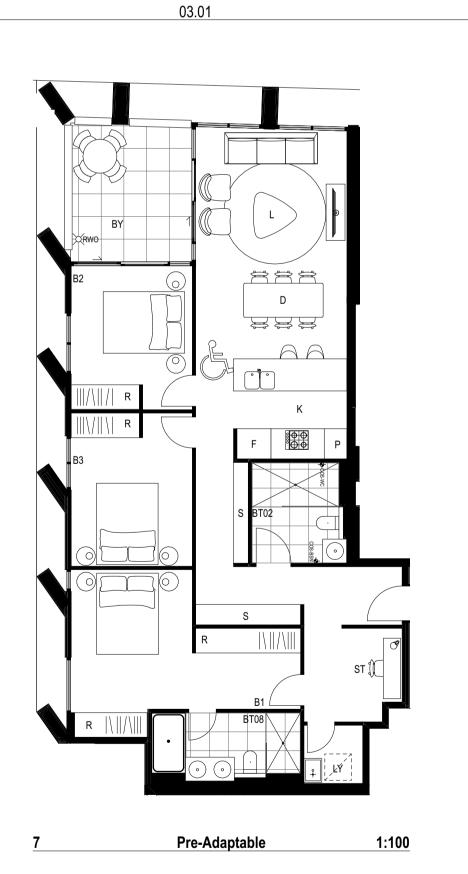

ste . 35. Recessed soap holder. 36. Shower taps positioned for easy reach to access side of shower sliding

track.
37. Provision for adjustable, detachable hand held shower rose mounted on a grab rail of fixed hook.
(Plumbing and wall strengthening provision).
38. Provision of grab rail in the shower.
39. Tap sets to be capstan or lever handles with single outlet. 40. Provision for capped services and reinforcement of bathroom walls in

accordance with the location of the fixtures at post-adaptation. 41. Provision for continuous tiling under kitchen bench Adaptable Apartments

Adaptable Apartments Required: Minimum 20% of total apartments to be adaptable housing units. (Randwick DCP Requirement)

**Total Adaptable Apartments Provided:** 29 apartments @ 20.4%



Levels 2-3

02.02

03.02





Levels 2-3

02.04

03.04

Qty =2



 Rev
 Date
 Approved by
 Revision Notes

 P01
 16/12/21
 SM
 Issued for DA Submission

 P02
 28/04/22
 SM
 Update for DA Submission

1:100 @A1, 50%@A3 TURNER A-410-620 For DA Submission

137 Anzac Parade 137-151 Anzac Parade KENSINGTON NSW 2033 AUSTRALIA

Adaptable Plan Layouts

Adaptable Apartment Plans 02

Qty =2





1:100







Post-Adaptable

### ADAPTABLE HOUSING DESIGN COMPLYING APAPRTMENTS

AS 4299 Appendix A:
Defines the classification levels of apartments required as follows;
Adaptable Dwelling Class C - All essential features in corporated.
Essential Required Features:
1. A safe continuous accessible path of travel from the street entrance and vehicle

parking
entry to comply with AS 1428.1

2. Additional Paths and Walkways to be continuous