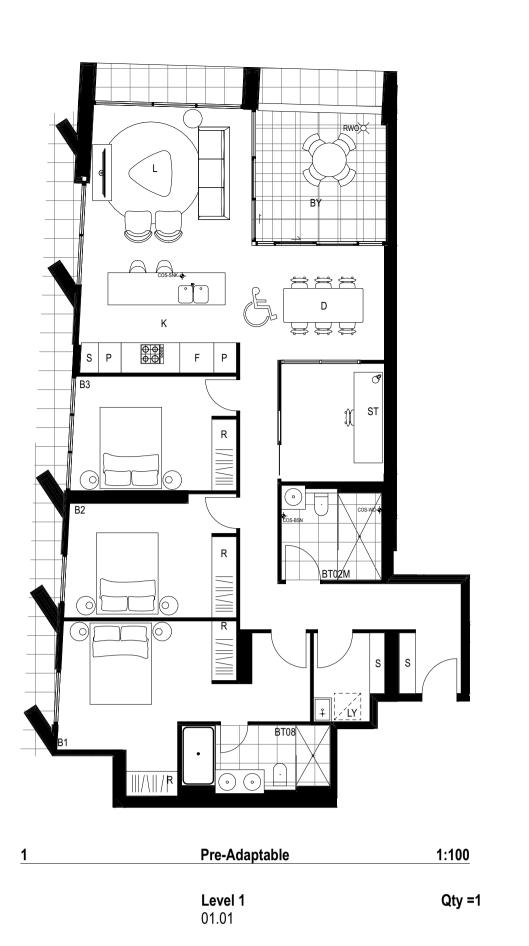

## **Drawing List**

| Diawing List                   |                                       |                                                                            |            |                |
|--------------------------------|---------------------------------------|----------------------------------------------------------------------------|------------|----------------|
| Series                         | Drawing No.                           | Drawing Name                                                               | Rev        | Scale          |
| Notification Plans             |                                       |                                                                            |            |                |
| Notification Plans             | 1 005 004                             |                                                                            | D04        | 4 400          |
|                                | A-005-001<br>A-005-002                | Notification Plan  Notification Plan                                       | P01<br>P01 | 1:400<br>1:400 |
| Siteworks                      | , , , , , , , , , , , , , , , , , , , |                                                                            |            |                |
| Siteworks                      | A 040 040                             |                                                                            | DOO        | 4 200          |
|                                | A-010-010                             | Site Plan                                                                  | P02        | 1:200          |
| Demolition Plan                |                                       |                                                                            |            |                |
|                                | A-051-001                             | Demolition Plan                                                            | P01        | 1:200          |
| GA Plans                       |                                       |                                                                            |            |                |
|                                | A-110-006                             | Basement 02                                                                | P03        | 1:200          |
|                                | A-110-007                             | Basement 01                                                                | P03        | 1:200          |
|                                | A-110-008                             | Ground Level                                                               | P02        | 1:200          |
|                                | A-110-010                             | Level 01                                                                   | P02        | 1:200          |
|                                | A-110-020                             | Level 02                                                                   | P02        | 1:200          |
|                                | A-110-030                             | Level 03                                                                   | P02        | 1:200          |
|                                | A-110-040                             | Level 04                                                                   | P03        | 1:200          |
|                                | A-110-050<br>A-110-060                | Level 05<br>Level 06                                                       | P02<br>P02 | 1:200<br>1:200 |
|                                | A-110-000<br>A-110-070                | Level 07                                                                   | P02        | 1:200          |
|                                | A-110-080                             | Level 08                                                                   | P02        | 1:200          |
|                                | A-110-100                             | Roof Deck Level                                                            | P02        | 1:200          |
|                                | A-110-110                             | Roof Level                                                                 | P03        | 1:200          |
| GA Elevations                  |                                       |                                                                            |            |                |
|                                | A 210 001                             | Fact 9 West Florestian                                                     | DOS        | 1.200          |
|                                | A-210-001<br>A-210-002                | East & West Elevation  North & South Elevation                             | P03<br>P03 | 1:200<br>1:200 |
|                                | A 210 002                             | North & South Elevation                                                    | 1 00       | 1.200          |
| GA Sections                    |                                       |                                                                            |            |                |
|                                | A-310-001                             | Section AA & BB                                                            | P02        | 1:200          |
|                                | A-310-002                             | Section CC & DD & EE                                                       | P02        | 1:200          |
| Adaptable Plan Layouts         |                                       |                                                                            |            |                |
|                                | A-410-610                             | Adaptable Apartment Plans 01                                               | P02        | 1:100          |
|                                | A-410-620                             | Adaptable Apartment Plans 02                                               | P02        | 1:100          |
|                                | A-410-630                             | Adaptable Apartment Plans 03                                               | P02        | 1:100          |
| Total Residential Floor Area D | Diagrams                              |                                                                            |            |                |
|                                | A-700-011                             | Total Residential Floor Area Plans                                         | P01        | 1:2, 1:        |
| Amenity Diagrams (ADG)         |                                       |                                                                            |            |                |
|                                | A-720-001                             | Solar & Cross Ventilation Diagram                                          | P01        | 1:1, 1:5       |
| Deep Soil and Communal Spa     | ace Diagrams (Al                      | DG)                                                                        |            |                |
| ·                              | A-730-001                             | Deep Soil                                                                  | P01        | 1:200          |
|                                | A-730-001                             | Communal Open Space                                                        | P02        | 1.200          |
| Landscape Areas                |                                       |                                                                            |            |                |
| Landscape Areas                | A 72E 001                             | Cross Landscapa Plans                                                      | DO1        | 1.1 1.5        |
|                                | A-735-001                             | Gross Landscape Plans                                                      | P01        | 1:1, 1:5.      |
| GFA Diagrams                   |                                       |                                                                            |            |                |
|                                | A-770-008                             | GFA Plans                                                                  | P02        | 1:1, 1:5.      |
| Shadow Diagrams                |                                       |                                                                            |            |                |
|                                | A-790-001                             | June 21st (Existing Context)                                               | P01        | 1:1500         |
|                                | A-790-002                             | June 21st (Future Context)                                                 | P01        | 1:1500         |
| Materials & Finishes Board     |                                       |                                                                            |            |                |
|                                | A-890-001                             | External                                                                   | P02        |                |
| 3D VIEWS                       |                                       |                                                                            |            |                |
| <b>_</b>                       | ۸ ۵10 ۵01                             | Fact Facado from Anzas Parada                                              | DOO        |                |
|                                | A-910-001<br>A-910-002                | East Facade from Anzac Parade  Corner of Todman Avenue and Villiers Street | P03<br>P02 |                |
|                                | A-910-002<br>A-910-003                | West Facade from Villiers Street                                           | P02        |                |
|                                | A-910-004                             | North-East Facade from Anzac Parade                                        | P03        |                |
|                                | A-910-005                             | Entry from Anzac Parade                                                    | P02        |                |
|                                |                                       |                                                                            |            |                |