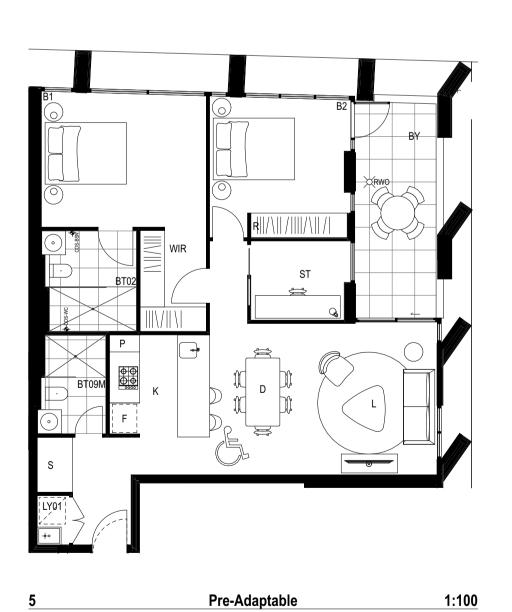

AS 3740 with floor fall to waste . 35. Recessed soap holder. 36. Shower taps positioned for easy reach to access side of shower sliding

track.
37. Provision for adjustable, detachable hand held shower rose mounted on a grab rail of fixed hook.
(Plumbing and wall strengthening provision).
38. Provision of grab rail in the shower.
39. Tap sets to be capstan or lever handles with single outlet. 40. Provision for capped services and reinforcement of bathroom walls in

accordance with the location of the fixtures at post-adaptation. 41. Provision for continuous tiling under kitchen bench Adaptable Apartments

Adaptable Apartments Required: Minimum 20% of total apartments to be adaptable housing units. (Randwick DCP Requirement)

**Total Adaptable Apartments Provided:** 29 apartments @ 20.4%



Levels 2-3

02.02

03.02





Levels 2-3

02.04

03.04

Qty =2



 Rev
 Date
 Approved by
 Revision Notes

 P01
 16/12/21
 SM
 Issued for DA Submission

 P02
 28/04/22
 SM
 Update for DA Submission

1:100 @A1, 50%@A3 TURNER A-410-620 For DA Submission

137 Anzac Parade 137-151 Anzac Parade KENSINGTON NSW 2033 AUSTRALIA

Adaptable Plan Layouts

Adaptable Apartment Plans 02

Qty =2





1:100







Post-Adaptable

### ADAPTABLE HOUSING DESIGN COMPLYING APAPRTMENTS

AS 4299 Appendix A:
Defines the classification levels of apartments required as follows;
Adaptable Dwelling Class C - All essential features in corporated.
Essential Required Features:
1. A safe continuous accessible path of travel from the street entrance and vehicle

parking
entry to comply with AS 1428.1

2. Additional Paths