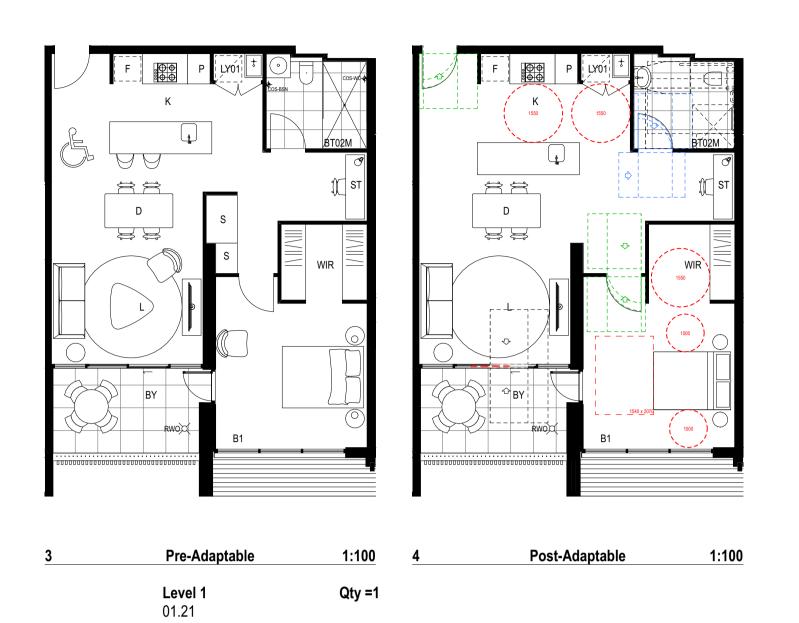

137 Anzac Parade 137-151 Anzac Parade KENSINGTON NSW 2033 AUSTRALIA Drawing Title **GA Plans TURNER** 

Level 01

 
 Rev
 Date
 Approved by
 Revision Notes

 P01
 16/12/21
 SM
 Issued for DA Submission

 P02
 28/04/22
 SM
 Update for DA Submission
 21076 TURNER 1:200 @A1, 50%@A3 Dwg No. A-110-010 For DA Submission