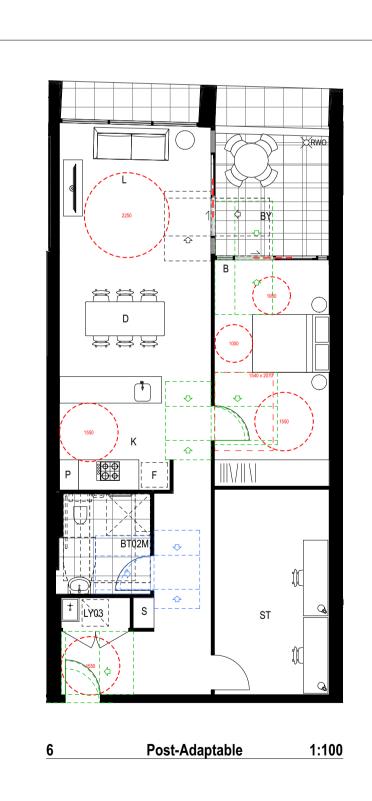

## **Drawing List**

| Diawing List                   |                                       |                                                                            |            |                |
|--------------------------------|---------------------------------------|----------------------------------------------------------------------------|------------|----------------|
| Series                         | Drawing No.                           | Drawing Name                                                               | Rev        | Scale          |
| Notification Plans             |                                       |                                                                            |            |                |
| Notification Plans             | 1 005 004                             |                                                                            | D04        | 4 400          |
|                                | A-005-001<br>A-005-002                | Notification Plan  Notification Plan                                       | P01<br>P01 | 1:400<br>1:400 |
| Siteworks                      | , , , , , , , , , , , , , , , , , , , |                                                                            |            |                |
| Siteworks                      | A 040 040                             |                                                                            | DOO        | 4 200          |
|                                | A-010-010                             | Site Plan                                                                  | P02        | 1:200          |
| Demolition Plan                |                                       |                                                                            |            |                |
|                                | A-051-001                             | Demolition Plan                                                            | P01        | 1:200          |
| GA Plans                       |                                       |                                                                            |            |                |
|                                | A-110-006                             | Basement 02                                                                | P03        | 1:200          |
|                                | A-110-007                             | Basement 01                                                                | P03        | 1:200          |
|                                | A-110-008                             | Ground Level                                                               | P02        | 1:200          |
|                                | A-110-010                             | Level 01                                                                   | P02        | 1:200          |
|                                | A-110-020                             | Level 02                                                                   | P02        | 1:200          |
|                                | A-110-030                             | Level 03                                                                   | P02        | 1:200          |
|                                | A-110-040                             | Level 04                                                                   | P03        | 1:200          |
|                                | A-110-050<br>A-110-060                | Level 05<br>Level 06                                                       | P02<br>P02 | 1:200<br>1:200 |
|                                | A-110-000<br>A-110-070                | Level 07                                                                   | P02        | 1:200          |
|                                | A-110-080                             | Level 08                                                                   | P02        | 1:200          |
|                                | A-110-100                             | Roof Deck Level                                                            | P02        | 1:200          |
|                                | A-110-110                             | Roof Level                                                                 | P03        | 1:200          |
| GA Elevations                  |                                       |                                                                            |            |                |
|                                | A 210 001                             | Fact 9 West Florestian                                                     | DOS        | 1.200          |
|                                | A-210-001<br>A-210-002                | East & West Elevation  North & South Elevation                             | P03<br>P03 | 1:200<br>1:200 |
|                                | A 210 002                             | North & South Elevation                                                    | 1 00       | 1.200          |
| GA Sections                    |                                       |                                                                            |            |                |
|                                | A-310-001                             | Section AA & BB                                                            | P02        | 1:200          |
|                                | A-310-002                             | Section CC & DD & EE                                                       | P02        | 1:200          |
| Adaptable Plan Layouts         |                                       |                                                                            |            |                |
|                                | A-410-610                             | Adaptable Apartment Plans 01                                               | P02        | 1:100          |
|                                | A-410-620                             | Adaptable Apartment Plans 02                                               | P02        | 1:100          |
|                                | A-410-630                             | Adaptable Apartment Plans 03                                               | P02        | 1:100          |
| Total Residential Floor Area D | Diagrams                              |                                                                            |            |                |
|                                | A-700-011                             | Total Residential Floor Area Plans                                         | P01        | 1:2, 1:        |
| Amenity Diagrams (ADG)         |                                       |                                                                            |            |                |
|                                | A-720-001                             | Solar & Cross Ventilation Diagram                                          | P01        | 1:1, 1:5       |
| Deep Soil and Communal Spa     | ace Diagrams (Al                      | DG)                                                                        |            |                |
| ·                              | A-730-001                             | Deep Soil                                                                  | P01        | 1:200          |
|                                | A-730-001                             | Communal Open Space                                                        | P02        | 1.200          |
| Landscape Areas                |                                       |                                                                            |            |                |
| Landscape Areas                | A 72E 001                             | Cross Landscapa Plans                                                      | DO1        | 1.1 1.5        |
|                                | A-735-001                             | Gross Landscape Plans                                                      | P01        | 1:1, 1:5.      |
| GFA Diagrams                   |                                       |                                                                            |            |                |
|                                | A-770-008                             | GFA Plans                                                                  | P02        | 1:1, 1:5.      |
| Shadow Diagrams                |                                       |                                                                            |            |                |
|                                | A-790-001                             | June 21st (Existing Context)                                               | P01        | 1:1500         |
|                                | A-790-002                             | June 21st (Future Context)                                                 | P01        | 1:1500         |
| Materials & Finishes Board     |                                       |                                                                            |            |                |
|                                | A-890-001                             | External                                                                   | P02        |                |
| 3D VIEWS                       |                                       |                                                                            |            |                |
| <b>_</b>                       | ۸ ۵10 ۵01                             | Fact Facado from Anzas Parada                                              | DOO        |                |
|                                | A-910-001<br>A-910-002                | East Facade from Anzac Parade  Corner of Todman Avenue and Villiers Street | P03<br>P02 |                |
|                                | A-910-002<br>A-910-003                | West Facade from Villiers Street                                           | P02        |                |
|                                | A-910-004                             | North-East Facade from Anzac Parade                                        | P03        |                |
|                                | A-910-005                             | Entry from Anzac Parade                                                    | P02        |                |
|                                |                                       |                                                                            |            |                |