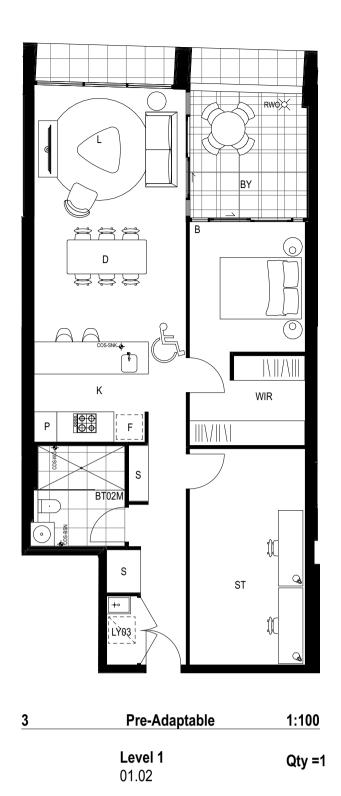

## **Drawing List**

| Diawing List                   |                                       |                                                                            |            |                |
|--------------------------------|---------------------------------------|----------------------------------------------------------------------------|------------|----------------|
| Series                         | Drawing No.                           | Drawing Name                                                               | Rev        | Scale          |
| Notification Plans             |                                       |                                                                            |            |                |
| Notification Plans             | 1 005 004                             |                                                                            | D04        | 4 400          |
|                                | A-005-001<br>A-005-002                | Notification Plan  Notification Plan                                       | P01<br>P01 | 1:400<br>1:400 |
| Siteworks                      | , , , , , , , , , , , , , , , , , , , |                                                                            |            |                |
| Siteworks                      | A 040 040                             |                                                                            | DOO        | 4 200          |
|                                | A-010-010                             | Site Plan                                                                  | P02        | 1:200          |
| Demolition Plan                |                                       |                                                                            |            |                |
|                                | A-051-001                             | Demolition Plan                                                            | P01        | 1:200          |
| GA Plans                       |                                       |                                                                            |            |                |
|                                | A-110-006                             | Basement 02                                                                | P03        | 1:200          |
|                                | A-110-007                             | Basement 01                                                                | P03        | 1:200          |
|                                | A-110-008                             | Ground Level                                                               | P02        | 1:200          |
|                                | A-110-010                             | Level 01                                                                   | P02        | 1:200          |
|                                | A-110-020                             | Level 02                                                                   | P02        | 1:200          |
|                                | A-110-030                             | Level 03                                                                   | P02        | 1:200          |
|                                | A-110-040                             | Level 04                                                                   | P03        | 1:200          |
|                                | A-110-050<br>A-110-060                | Level 05<br>Level 06                                                       | P02<br>P02 | 1:200<br>1:200 |
|                                | A-110-000<br>A-110-070                | Level 07                                                                   | P02        | 1:200          |
|                                | A-110-080                             | Level 08                                                                   | P02        | 1:200          |
|                                | A-110-100                             | Roof Deck Level                                                            | P02        | 1:200          |
|                                | A-110-110                             | Roof Level                                                                 | P03        | 1:200          |
| GA Elevations                  |                                       |                                                                            |            |                |
|                                | A 210 001                             | Fact 9 West Florestian                                                     | DOS        | 1.200          |
|                                | A-210-001<br>A-210-002                | East & West Elevation  North & South Elevation                             | P03<br>P03 | 1:200<br>1:200 |
|                                | A 210 002                             | North & South Elevation                                                    | 1 00       | 1.200          |
| GA Sections                    |                                       |                                                                            |            |                |
|                                | A-310-001                             | Section AA & BB                                                            | P02        | 1:200          |
|                                | A-310-002                             | Section CC & DD & EE                                                       | P02        | 1:200          |
| Adaptable Plan Layouts         |                                       |                                                                            |            |                |
|                                | A-410-610                             | Adaptable Apartment Plans 01                                               | P02        | 1:100          |
|                                | A-410-620                             | Adaptable Apartment Plans 02                                               | P02        | 1:100          |
|                                | A-410-630                             | Adaptable Apartment Plans 03                                               | P02        | 1:100          |
| Total Residential Floor Area D | Diagrams                              |                                                                            |            |                |
|                                | A-700-011                             | Total Residential Floor Area Plans                                         | P01        | 1:2, 1:        |
| Amenity Diagrams (ADG)         |                                       |                                                                            |            |                |
|                                | A-720-001                             | Solar & Cross Ventilation Diagram                                          | P01        | 1:1, 1:5       |
| Deep Soil and Communal Spa     | ace Diagrams (Al                      | DG)                                                                        |            |                |
| ·                              | A-730-001                             | Deep Soil                                                                  | P01        | 1:200          |
|                                | A-730-001                             | Communal Open Space                                                        | P02        | 1.200          |
| Landscape Areas                |                                       |                                                                            |            |                |
| Landscape Areas                | A 72E 001                             | Cross Landscapa Plans                                                      | DO1        | 1.1 1.5        |
|                                | A-735-001                             | Gross Landscape Plans                                                      | P01        | 1:1, 1:5.      |
| GFA Diagrams                   |                                       |                                                                            |            |                |
|                                | A-770-008                             | GFA Plans                                                                  | P02        | 1:1, 1:5.      |
| Shadow Diagrams                |                                       |                                                                            |            |                |
|                                | A-790-001                             | June 21st (Existing Context)                                               | P01        | 1:1500         |
|                                | A-790-002                             | June 21st (Future Context)                                                 | P01        | 1:1500         |
| Materials & Finishes Board     |                                       |                                                                            |            |                |
|                                | A-890-001                             | External                                                                   | P02        |                |
| 3D VIEWS                       |                                       |                                                                            |            |                |
| <b>_</b>                       | ۸ ۵10 ۵01                             | Fact Facado from Anzas Parada                                              | DOO        |                |
|                                | A-910-001<br>A-910-002                | East Facade from Anzac Parade  Corner of Todman Avenue and Villiers Street | P03<br>P02 |                |
|                                | A-910-002<br>A-910-003                | West Facade from Villiers Street                                           | P02        |                |
|                                | A-910-004                             | North-East Facade from Anzac Parade                                        | P03        |                |
|                                | A-910-005                             | Entry from Anzac Parade                                                    | P02        |                |
|                                |                                       |                                                                            |            |                |