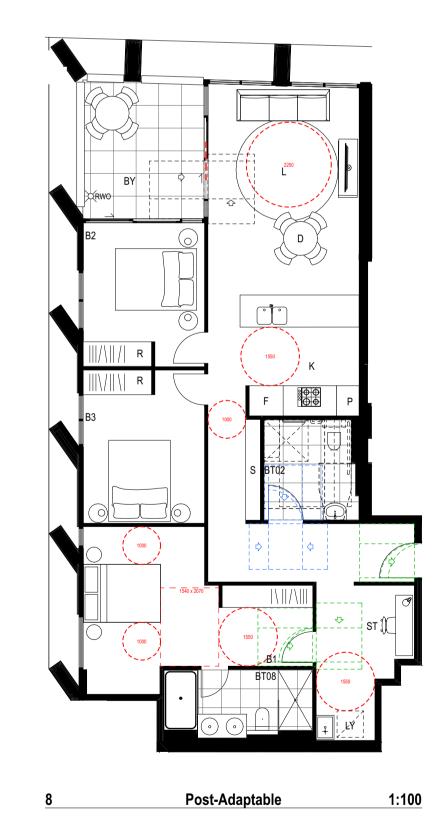

Shower taps positioned for easy reach to access side of shower sliding

track.
37. Provision for adjustable, detachable hand held shower rose mounted on a grab rail of fixed hook.
(Plumbing and wall strengthening provision).
38. Provision of grab rail in the shower.
39. Tap sets to be capstan or lever handles with single outlet. 40. Provision for capped services and reinforcement of bathroom walls in

accordance with the location of the fixtures at post-adaptation. 41. Provision for continuous tiling under kitchen bench Adaptable Apartments

Adaptable Apartments Required: Minimum 20% of total apartments to be adaptable housing units. (Randwick DCP Requirement)

**Total Adaptable Apartments Provided:** 29 apartments @ 20.4%



Levels 2-3

02.02

03.02





Levels 2-3

02.04

03.04

Qty =2



 Rev
 Date
 Approved by
 Revision Notes

 P01
 16/12/21
 SM
 Issued for DA Submission

 P02
 28/04/22
 SM
 Update for DA Submission

1:100 @A1, 50%@A3 TURNER A-410-620 For DA Submission

137 Anzac Parade 137-151 Anzac Parade KENSINGTON NSW 2033 AUSTRALIA

Adaptable Plan Layouts

Adaptable Apartment Plans 02

Qty =2





1:100







Post-Adaptable

### ADAPTABLE HOUSING DESIGN COMPLYING APAPRTMENTS

AS 4299 Appendix A:
Defines the classification levels of apartments required as follows;
Adaptable Dwelling Class C - All essential features in corporated.
Essential Required Features:
1. A safe continuous accessible path of travel from the street entrance and vehicle

parking
entry to comply with AS 1428.1

2. Additional Paths and Walkways to be continuous and hard surfaced with gradients

g