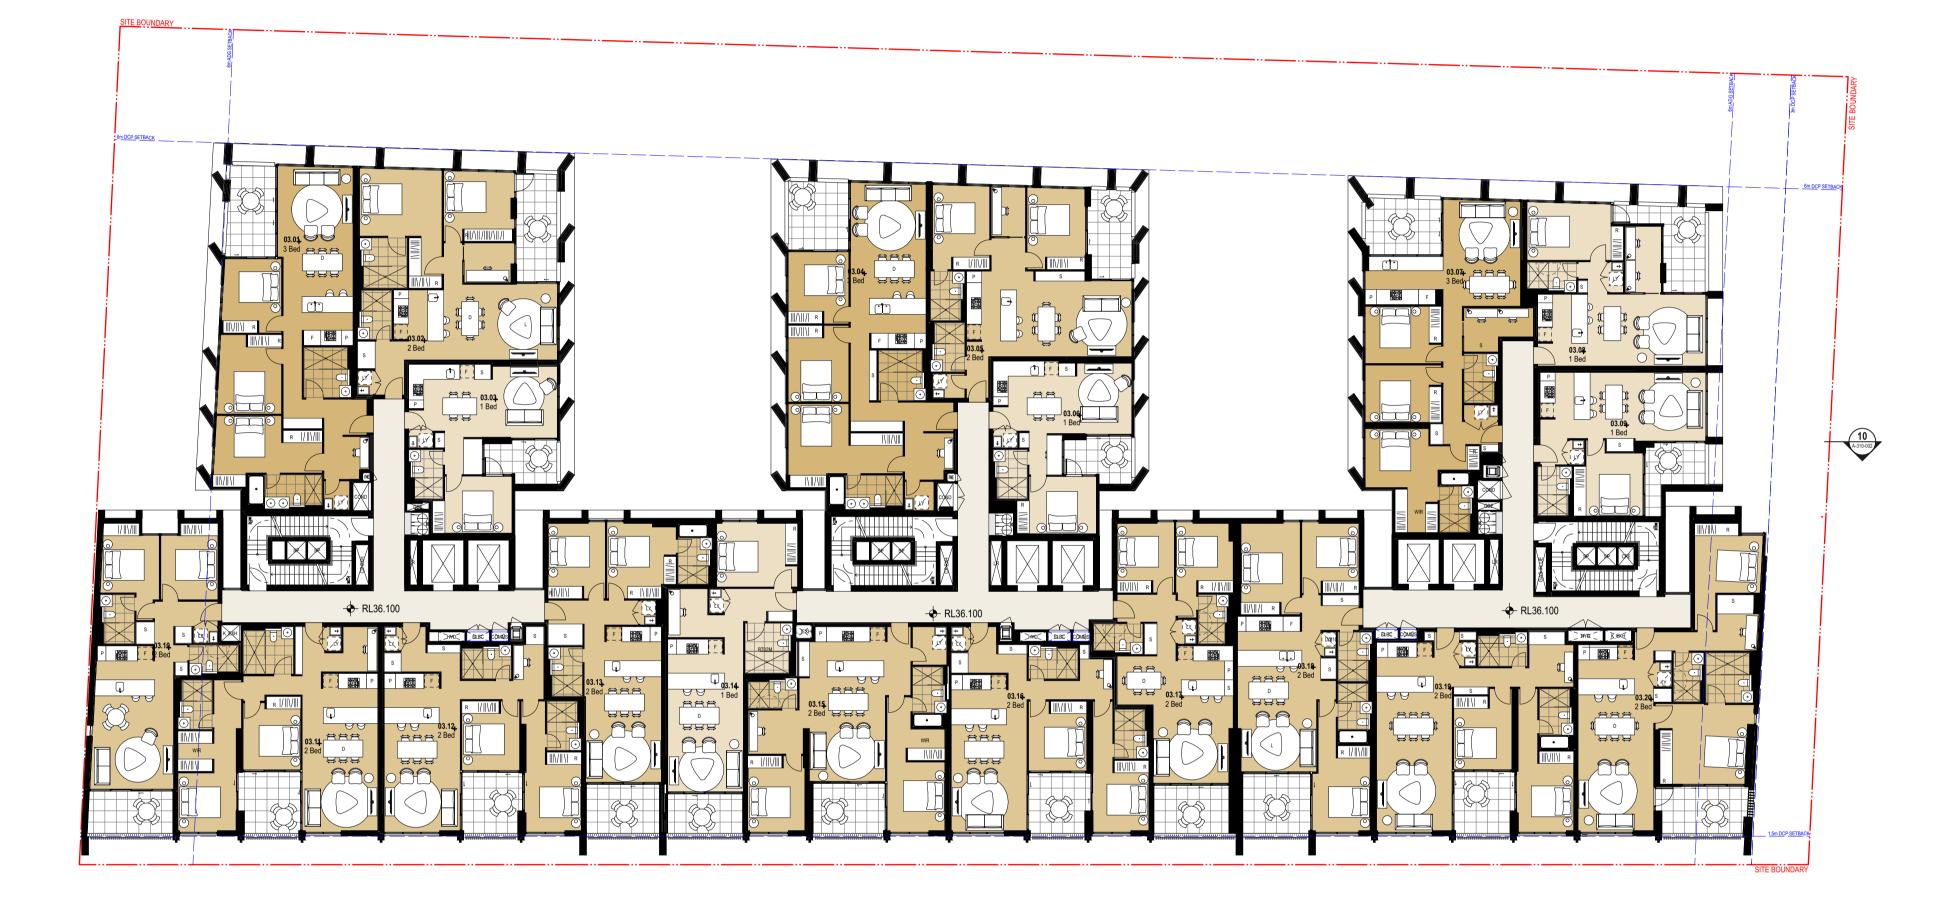

137 Anzac Parade 137-151 Anzac Parade KENSINGTON NSW 2033 AUSTRALIA Drawing Title **GA Plans** Level 03

Scale
1:200 @A1, 50%@A3

Dwg No. 21076 TURNER A-110-030 For DA Submission

**TURNER** 

Level 7 **ONE** Oxford Street Darlinghurst NSW 2010 AUSTRALIA

 Rev
 Date
 Approved by
 Revision Notes

 P01
 16/12/21
 SM
 Issued for DA Submission

 P02
 28/04/22
 SM
 Update for DA Submission

NOTES

THIS DRAWING IS COPYRIGHT © OF TURNER. NO REPRODUCTION WITHOUT PERMISSION. UNLESS NOTED OTHERWISE THIS DRAWING IS NOT FOR CONSTRUCTION. ALL DIMENSIONS AND LEVELS ARE TO BE CHECKED ON SITE PRIOR TO THE COMMENCEMENT OF WORK. INFORM TURNER OF ANY DISCREPANCIES FOR CLARIFICATION BEFORE PROCEDING WITH WORK. DRAWINGS ARE NOT TO BE SCALED. USE ONLY FIGURED DIMENSIONS. REFER TO CONSULTANT DOCUMENTATION FOR FURTHER INFORMATION. DWG, IFC AND BIMX FILES ARE UNCONTROLLED DOCUMENTS AND ARE ISSUED FOR INFORMATION ONLY.