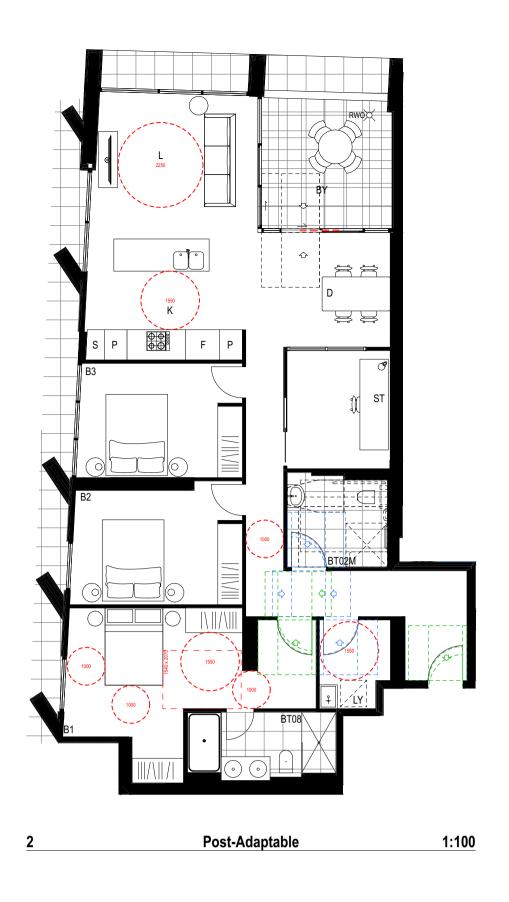

## **Drawing List**

| Diawing List                   |                                       |                                                                            |            |                |
|--------------------------------|---------------------------------------|----------------------------------------------------------------------------|------------|----------------|
| Series                         | Drawing No.                           | Drawing Name                                                               | Rev        | Scale          |
| Notification Plans             |                                       |                                                                            |            |                |
| Notification Plans             | 1 005 004                             |                                                                            | D04        | 4 400          |
|                                | A-005-001<br>A-005-002                | Notification Plan  Notification Plan                                       | P01<br>P01 | 1:400<br>1:400 |
| Siteworks                      | , , , , , , , , , , , , , , , , , , , |                                                                            |            |                |
| Siteworks                      | A 040 040                             |                                                                            | DOO        | 4 200          |
|                                | A-010-010                             | Site Plan                                                                  | P02        | 1:200          |
| Demolition Plan                |                                       |                                                                            |            |                |
|                                | A-051-001                             | Demolition Plan                                                            | P01        | 1:200          |
| GA Plans                       |                                       |                                                                            |            |                |
|                                | A-110-006                             | Basement 02                                                                | P03        | 1:200          |
|                                | A-110-007                             | Basement 01                                                                | P03        | 1:200          |
|                                | A-110-008                             | Ground Level                                                               | P02        | 1:200          |
|                                | A-110-010                             | Level 01                                                                   | P02        | 1:200          |
|                                | A-110-020                             | Level 02                                                                   | P02        | 1:200          |
|                                | A-110-030                             | Level 03                                                                   | P02        | 1:200          |
|                                | A-110-040                             | Level 04                                                                   | P03        | 1:200          |
|                                | A-110-050<br>A-110-060                | Level 05<br>Level 06                                                       | P02<br>P02 | 1:200<br>1:200 |
|                                | A-110-000<br>A-110-070                | Level 07                                                                   | P02        | 1:200          |
|                                | A-110-080                             | Level 08                                                                   | P02        | 1:200          |
|                                | A-110-100                             | Roof Deck Level                                                            | P02        | 1:200          |
|                                | A-110-110                             | Roof Level                                                                 | P03        | 1:200          |
| GA Elevations                  |                                       |                                                                            |            |                |
|                                | A 210 001                             | Fact 9 West Florestian                                                     | DOS        | 1.200          |
|                                | A-210-001<br>A-210-002                | East & West Elevation  North & South Elevation                             | P03<br>P03 | 1:200<br>1:200 |
|                                | A 210 002                             | North & South Elevation                                                    | 1 00       | 1.200          |
| GA Sections                    |                                       |                                                                            |            |                |
|                                | A-310-001                             | Section AA & BB                                                            | P02        | 1:200          |
|                                | A-310-002                             | Section CC & DD & EE                                                       | P02        | 1:200          |
| Adaptable Plan Layouts         |                                       |                                                                            |            |                |
|                                | A-410-610                             | Adaptable Apartment Plans 01                                               | P02        | 1:100          |
|                                | A-410-620                             | Adaptable Apartment Plans 02                                               | P02        | 1:100          |
|                                | A-410-630                             | Adaptable Apartment Plans 03                                               | P02        | 1:100          |
| Total Residential Floor Area D | Diagrams                              |                                                                            |            |                |
|                                | A-700-011                             | Total Residential Floor Area Plans                                         | P01        | 1:2, 1:        |
| Amenity Diagrams (ADG)         |                                       |                                                                            |            |                |
|                                | A-720-001                             | Solar & Cross Ventilation Diagram                                          | P01        | 1:1, 1:5       |
| Deep Soil and Communal Spa     | ace Diagrams (Al                      | DG)                                                                        |            |                |
| ·                              | A-730-001                             | Deep Soil                                                                  | P01        | 1:200          |
|                                | A-730-001                             | Communal Open Space                                                        | P02        | 1.200          |
| Landscape Areas                |                                       |                                                                            |            |                |
| Landscape Areas                | A 72E 001                             | Cross Landscapa Plans                                                      | DO1        | 1.1 1.5        |
|                                | A-735-001                             | Gross Landscape Plans                                                      | P01        | 1:1, 1:5.      |
| GFA Diagrams                   |                                       |                                                                            |            |                |
|                                | A-770-008                             | GFA Plans                                                                  | P02        | 1:1, 1:5.      |
| Shadow Diagrams                |                                       |                                                                            |            |                |
|                                | A-790-001                             | June 21st (Existing Context)                                               | P01        | 1:1500         |
|                                | A-790-002                             | June 21st (Future Context)                                                 | P01        | 1:1500         |
| Materials & Finishes Board     |                                       |                                                                            |            |                |
|                                | A-890-001                             | External                                                                   | P02        |                |
| 3D VIEWS                       |                                       |                                                                            |            |                |
| <b>_</b>                       | ۸ ۵10 ۵01                             | Fact Facado from Anzas Parada                                              | DOO        |                |
|                                | A-910-001<br>A-910-002                | East Facade from Anzac Parade  Corner of Todman Avenue and Villiers Street | P03<br>P02 |                |
|                                | A-910-002<br>A-910-003                | West Facade from Villiers Street                                           | P02        |                |
|                                | A-910-004                             | North-East Facade from Anzac Parade                                        | P03        |                |
|                                | A-910-005                             | Entry from Anzac Parade                                                    | P02        |                |
|                                |                                       |                                                                            |            |                |