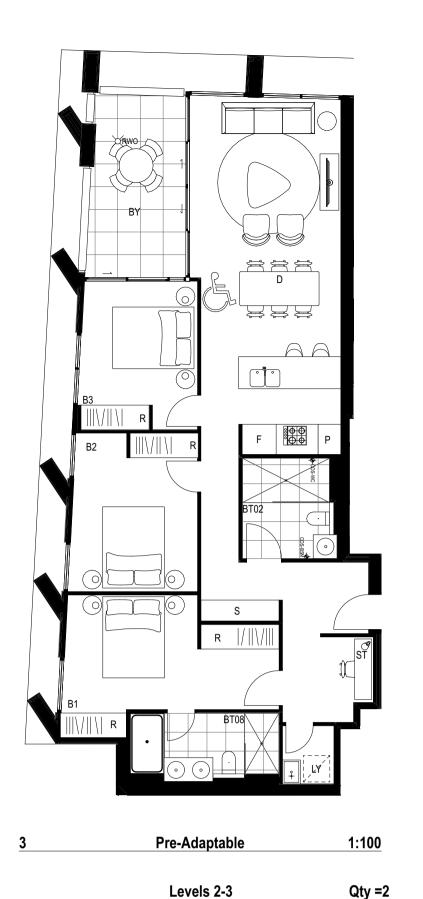

## **Drawing List**

| Diawing List                   |                                       |                                                                            |            |                |
|--------------------------------|---------------------------------------|----------------------------------------------------------------------------|------------|----------------|
| Series                         | Drawing No.                           | Drawing Name                                                               | Rev        | Scale          |
| Notification Plans             |                                       |                                                                            |            |                |
| Notification Plans             | 1 005 004                             |                                                                            | D04        | 4 400          |
|                                | A-005-001<br>A-005-002                | Notification Plan  Notification Plan                                       | P01<br>P01 | 1:400<br>1:400 |
| Siteworks                      | , , , , , , , , , , , , , , , , , , , |                                                                            |            |                |
| Siteworks                      | A 040 040                             |                                                                            | DOO        | 4 200          |
|                                | A-010-010                             | Site Plan                                                                  | P02        | 1:200          |
| Demolition Plan                |                                       |                                                                            |            |                |
|                                | A-051-001                             | Demolition Plan                                                            | P01        | 1:200          |
| GA Plans                       |                                       |                                                                            |            |                |
|                                | A-110-006                             | Basement 02                                                                | P03        | 1:200          |
|                                | A-110-007                             | Basement 01                                                                | P03        | 1:200          |
|                                | A-110-008                             | Ground Level                                                               | P02        | 1:200          |
|                                | A-110-010                             | Level 01                                                                   | P02        | 1:200          |
|                                | A-110-020                             | Level 02                                                                   | P02        | 1:200          |
|                                | A-110-030                             | Level 03                                                                   | P02        | 1:200          |
|                                | A-110-040                             | Level 04                                                                   | P03        | 1:200          |
|                                | A-110-050<br>A-110-060                | Level 05<br>Level 06                                                       | P02<br>P02 | 1:200<br>1:200 |
|                                | A-110-000<br>A-110-070                | Level 07                                                                   | P02        | 1:200          |
|                                | A-110-080                             | Level 08                                                                   | P02        | 1:200          |
|                                | A-110-100                             | Roof Deck Level                                                            | P02        | 1:200          |
|                                | A-110-110                             | Roof Level                                                                 | P03        | 1:200          |
| GA Elevations                  |                                       |                                                                            |            |                |
|                                | A 210 001                             | Fact 9 West Florestian                                                     | DOS        | 1.200          |
|                                | A-210-001<br>A-210-002                | East & West Elevation  North & South Elevation                             | P03<br>P03 | 1:200<br>1:200 |
|                                | A 210 002                             | North & South Elevation                                                    | 1 00       | 1.200          |
| GA Sections                    |                                       |                                                                            |            |                |
|                                | A-310-001                             | Section AA & BB                                                            | P02        | 1:200          |
|                                | A-310-002                             | Section CC & DD & EE                                                       | P02        | 1:200          |
| Adaptable Plan Layouts         |                                       |                                                                            |            |                |
|                                | A-410-610                             | Adaptable Apartment Plans 01                                               | P02        | 1:100          |
|                                | A-410-620                             | Adaptable Apartment Plans 02                                               | P02        | 1:100          |
|                                | A-410-630                             | Adaptable Apartment Plans 03                                               | P02        | 1:100          |
| Total Residential Floor Area D | Diagrams                              |                                                                            |            |                |
|                                | A-700-011                             | Total Residential Floor Area Plans                                         | P01        | 1:2, 1:        |
| Amenity Diagrams (ADG)         |                                       |                                                                            |            |                |
|                                | A-720-001                             | Solar & Cross Ventilation Diagram                                          | P01        | 1:1, 1:5       |
| Deep Soil and Communal Spa     | ace Diagrams (Al                      | DG)                                                                        |            |                |
| ·                              | A-730-001                             | Deep Soil                                                                  | P01        | 1:200          |
|                                | A-730-001                             | Communal Open Space                                                        | P02        | 1.200          |
| Landscape Areas                |                                       |                                                                            |            |                |
| Landscape Areas                | A 72E 001                             | Cross Landscapa Plans                                                      | DO1        | 1.1 1.5        |
|                                | A-735-001                             | Gross Landscape Plans                                                      | P01        | 1:1, 1:5.      |
| GFA Diagrams                   |                                       |                                                                            |            |                |
|                                | A-770-008                             | GFA Plans                                                                  | P02        | 1:1, 1:5.      |
| Shadow Diagrams                |                                       |                                                                            |            |                |
|                                | A-790-001                             | June 21st (Existing Context)                                               | P01        | 1:1500         |
|                                | A-790-002                             | June 21st (Future Context)                                                 | P01        | 1:1500         |
| Materials & Finishes Board     |                                       |                                                                            |            |                |
|                                | A-890-001                             | External                                                                   | P02        |                |
| 3D VIEWS                       |                                       |                                                                            |            |                |
| <b>_</b>                       | ۸ ۵10 ۵01                             | Fact Facado from Anzas Parada                                              | DOO        |                |
|                                | A-910-001<br>A-910-002                | East Facade from Anzac Parade  Corner of Todman Avenue and Villiers Street | P03<br>P02 |                |
|                                | A-910-002<br>A-910-003                | West Facade from Villiers Street                                           | P02        |                |
|                                | A-910-004                             | North-East Facade from Anzac Parade                                        | P03        |                |
|                                | A-910-005                             | Entry from Anzac Parade                                                    | P02        |                |
|                                |                                       |                                                                            |            |                |