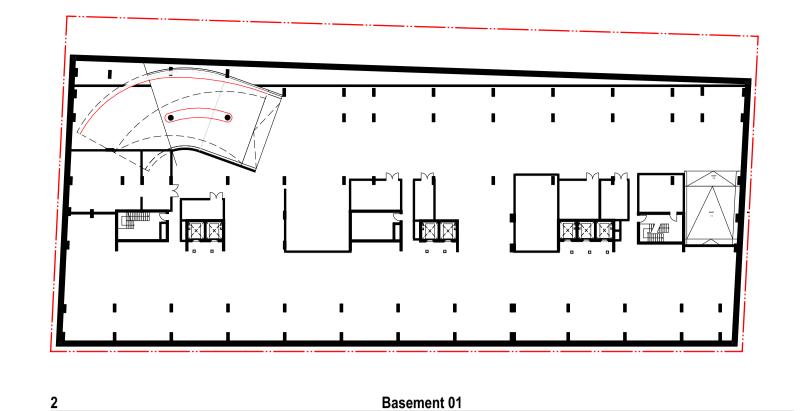

**Toga Addison Pty Ltd**Level 5, 45 Jones Street, Ultimo NSW 2007, Australia

137 Anzac Parade 137-151 Anzac Parade KENSINGTON NSW 2033 AUSTRALIA Drawing Title **GA Plans** 

Basement 01

RevDateApproved byRevision NotesP0116/12/21SMIssued for DA SubmissionP0228/04/22SMUpdate for DA SubmissionP0318/05/22SMUpdate for DA Submission Scale
1:200 @A1, 50%@A3

Dwg No. 21076 TURNER A-110-007 For DA Submission

NOTES

THIS DRAWING IS COPYRIGHT © OF TURNER. NO REPRODUCTION WITHOUT PERMISSION. UNLESS NOTED OTHERWISE THIS DRAWING IS NOT FOR CONSTRUCTION. ALL DIMENSIONS AND LEVELS ARE TO BE CHECKED ON SITE PRIOR TO THE COMMENCEMENT OF WORK. INFORM TURNER OF ANY DISCREPANCIES FOR CLARIFICATION BEFORE PROCEEDING WITH WORK, DRAWINGS ARE NOT TO BE SCALED. USE ONLY FIGURED DIMENSIONS. REFER TO CONSULTANT DOCUMENTATION FOR FURTHER INFORMATION.DWG, IFC AND BIMX FILES ARE UNCONTROLLED DOCUMENTS AND ARE ISSUED FOR INFORMATION ONLY.