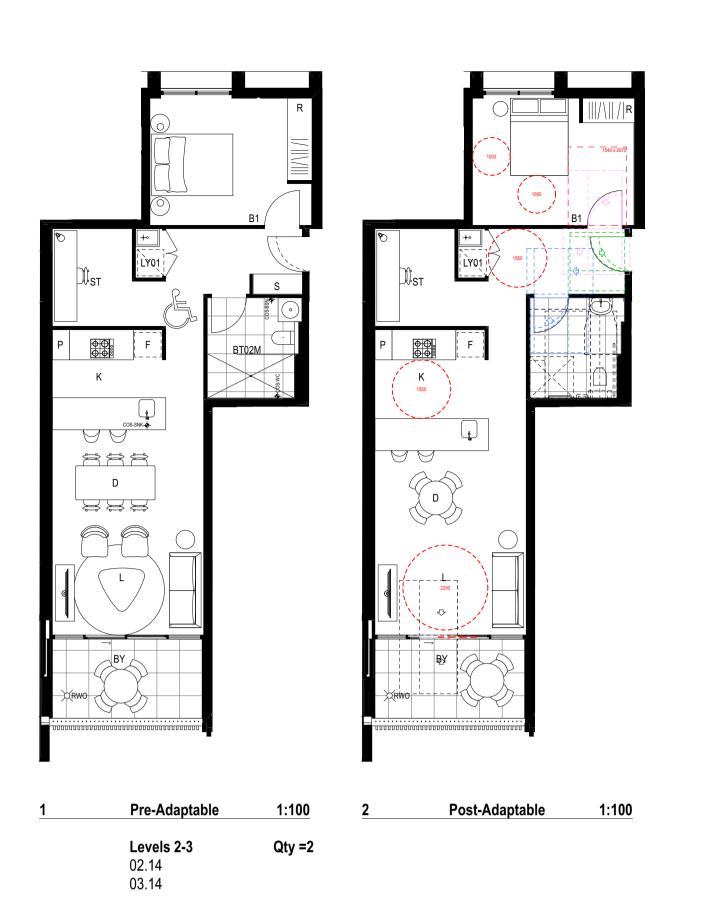

137 Anzac Parade 137-151 Anzac Parade KENSINGTON NSW 2033 AUSTRALIA Drawing Title **GA Plans TURNER** 

Level 01

 
 Rev
 Date
 Approved by
 Revision Notes

 P01
 16/12/21
 SM
 Issued for DA Submission

 P02
 28/04/22
 SM
 Update for DA Submission
 21076 TURNER 1:200 @A1, 50%@A3 Dwg No. A-110-010 For DA Submission